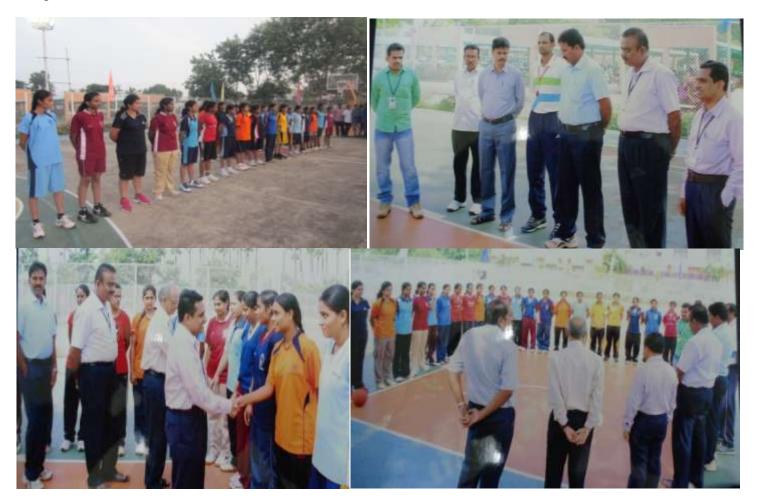

### **JNTUK SINGLE ZONE GIRLS GAMES MEET**

Our College took the pride of organizing JNTUK Single Zone Inter Collegiate Girls Games Meet. The meet has been organized on 18<sup>th</sup> &19<sup>th</sup> Feb 2015. In this Tournament 32 JNTUK Affiliated Colleges are participated from 8 Districts. Events are Volley Ball, Basket Ball, Kho-Kho, Kabaddi, Chess, Badminton, Ball Badminton, Throw Ball, and Table Tennis. Chief Guest of the inaugural function Smt. **Gadde Anuradha** Chair Person, Zilla Parishad Krishna (DT) declared the meet open.

Dr. **D.Koteswara Rao** Program Director Games & Sports administration is the Guest of Honour, Mr. **G.Syam Kumar** Assistant Professor of Physical Education JNTUK represented as the observer of the tournament.

#### **GALLERY**