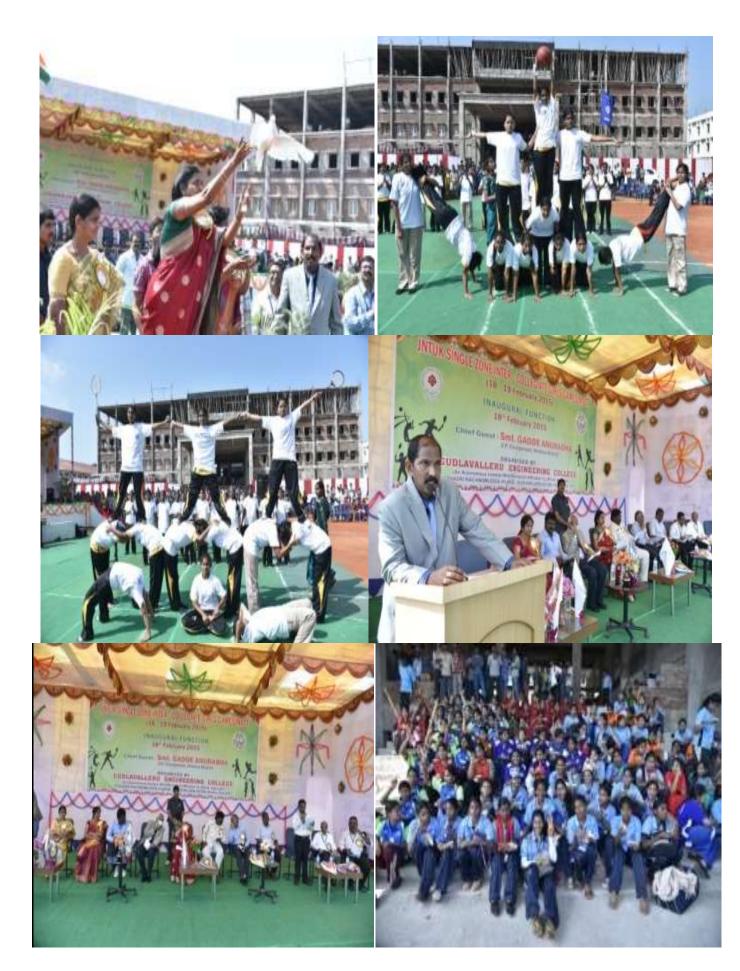

### **JNTUK SINGLE ZONE GIRLS GAMES MEET**

Our College took the pride of organizing JNTUK Single Zone Inter Collegiate Girls Games Meet. The meet has been organized on 18<sup>th</sup> &19<sup>th</sup> Feb 2015. In this Tournament 32 JNTUK Affiliated Colleges are participated from 8 Districts. Events are Volley Ball, Basket Ball, Kho-Kho, Kabaddi, Chess, Badminton, Ball Badminton, Throw Ball, and Table Tennis. Chief Guest of the inaugural function Smt. **Gadde Anuradha** Chair Person, Zilla Parishad Krishna (DT) declared the meet open.

Dr. **D.Koteswara Rao** Program Director Games & Sports administration is the Guest of Honour, Mr. **G.Syam Kumar** Assistant Professor of Physical Education JNTUK represented as the observer of the tournament.