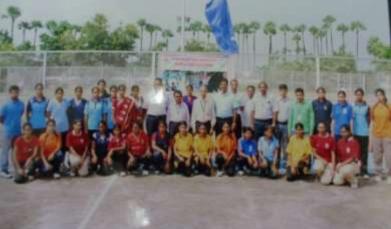

## JNTUK BASKET BALL UNIVERSITY WOMEN TEAM SELECTIONS

Our college organized JNTUK BASKET BALL WOMEN team selections on 29<sup>th</sup> October 2014. In this selection total 50 players represented from various affiliated colleges of JNTUK. The selected team participated in south Zone Inter University BASKET BALL tournament hosted by Hindustan University Chennai on 04<sup>th</sup> to 09<sup>th</sup> Nov 2014.

Mr.M.SivaSankar Asst. Directer of Physical Education of Our College officiated as the Coach cum Manager.