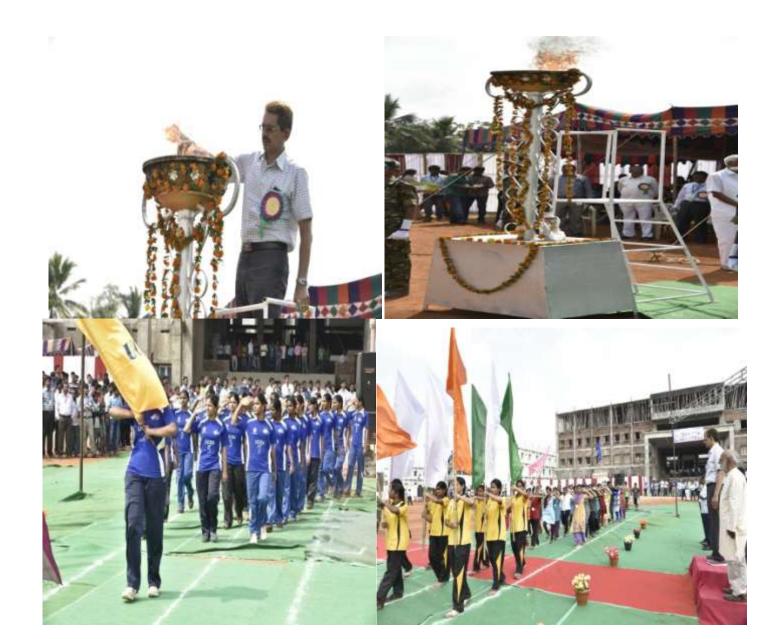

### **JNTUK SINGLE ZONE GIRLS GAMES MEET**

Our College took the pride of organizing JNTUK Single Zone Inter Collegiate Girls Games Meet. The meet has been organized on 18<sup>th</sup> &19<sup>th</sup> Feb 2015. In this Tournament 32 JNTUK Affiliated Colleges are participated from 8 Districts. Events are Volley Ball, Basket Ball, Kho-Kho, Kabaddi, Chess, Badminton, Ball Badminton, Throw Ball, and Table Tennis. Chief Guest of the inaugural function Smt. **Gadde Anuradha** Chair Person, Zilla Parishad Krishna (DT) declared the meet open.

## **GEC FEST '15**

Our college organized **GECFEST'15** AP & Telangana states Level Inter Engineering Collegiate Volley ball, Basket ball, Tennis & Table Tennis (Men & Women) tournament from 19<sup>th</sup> February 2015 to 21<sup>st</sup> February 2015. 32 Men Volley Ball Teams, 28 Basket Ball Teams, 20 Tennis Teams and 30 Table Tennis Teams were participated in this tournament; total 730 students of various colleges participated in this event.