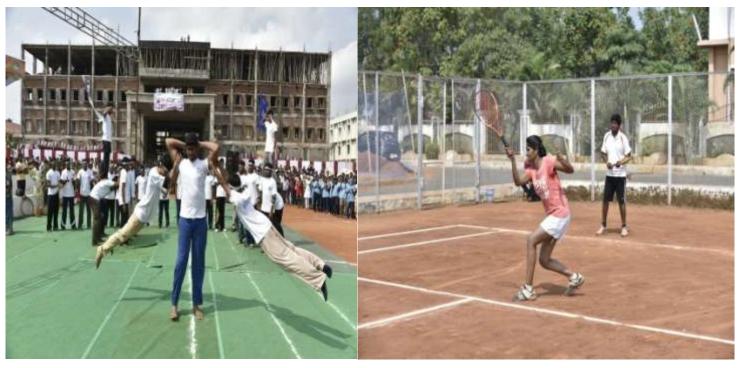

## **GEC FEST '15**

Our college organized **GECFEST'15** AP & Telangana states Level Inter Engineering Collegiate Volley ball, Basket ball, Tennis & Table Tennis (Men & Women) tournament from 19<sup>th</sup> February 2015 to 21<sup>st</sup> February 2015. 32 Men Volley Ball Teams, 28 Basket Ball Teams, 20 Tennis Teams and 30 Table Tennis Teams were participated in this tournament; total 730 students of various colleges participated in this event.