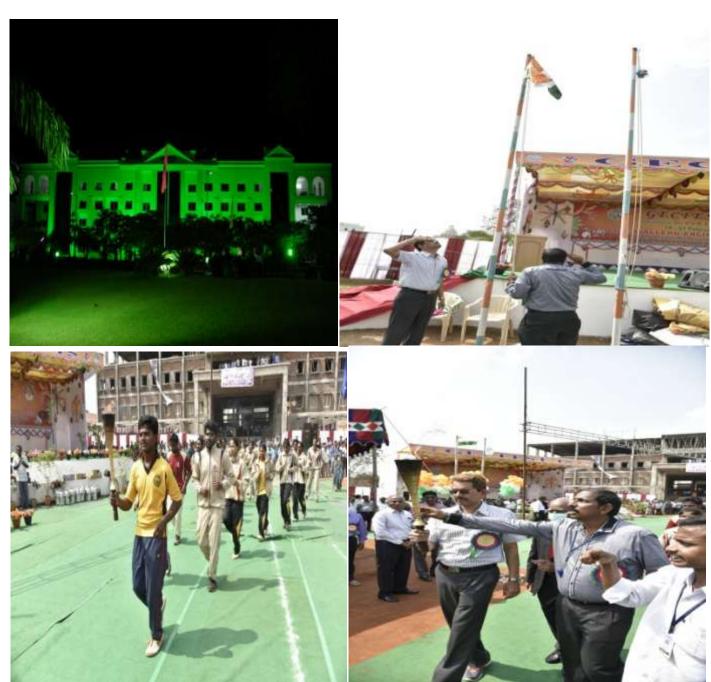

### **JNTUK SINGLE ZONE GIRLS GAMES MEET**

Our College took the pride of organizing JNTUK Single Zone Inter Collegiate Girls Games Meet. The meet has been organized on 18<sup>th</sup> &19<sup>th</sup> Feb 2015. In this Tournament 32 JNTUK Affiliated Colleges are participated from 8 Districts. Events are Volley Ball, Basket Ball, Kho-Kho, Kabaddi, Chess, Badminton, Ball Badminton, Throw Ball, and Table Tennis. Chief Guest of the inaugural function Smt. **Gadde Anuradha** Chair Person, Zilla Parishad Krishna (DT) declared the meet open.

Dr. **D.Koteswara Rao** Program Director Games & Sports administration is the Guest of Honour, Mr. **G.Syam Kumar** Assistant Professor of Physical Education JNTUK represented as the observer of the tournament.