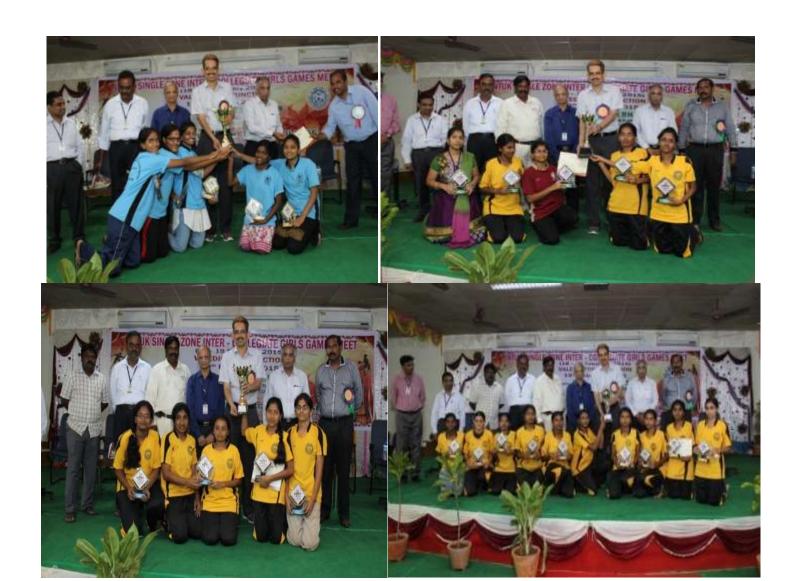

### **JNTUK SINGLE ZONE GIRLS GAMES MEET**

Our College took the pride of organizing JNTUK Single Zone Inter Collegiate Girls Games Meet. The meet has been organized on 18<sup>th</sup> &19<sup>th</sup> Feb 2015. In this Tournament 32 JNTUK Affiliated Colleges are participated from 8 Districts. Events are Volley Ball, Basket Ball, Kho-Kho, Kabaddi, Chess, Badminton, Ball Badminton, Throw Ball, and Table Tennis. Chief Guest of the inaugural function Smt. **Gadde Anuradha** Chair Person, Zilla Parishad Krishna (DT) declared the meet open.

Dr. **D.Koteswara Rao** Program Director Games & Sports administration is the Guest of Honour, Mr. **G.Syam Kumar** Assistant Professor of Physical Education JNTUK represented as the observer of the tournament.