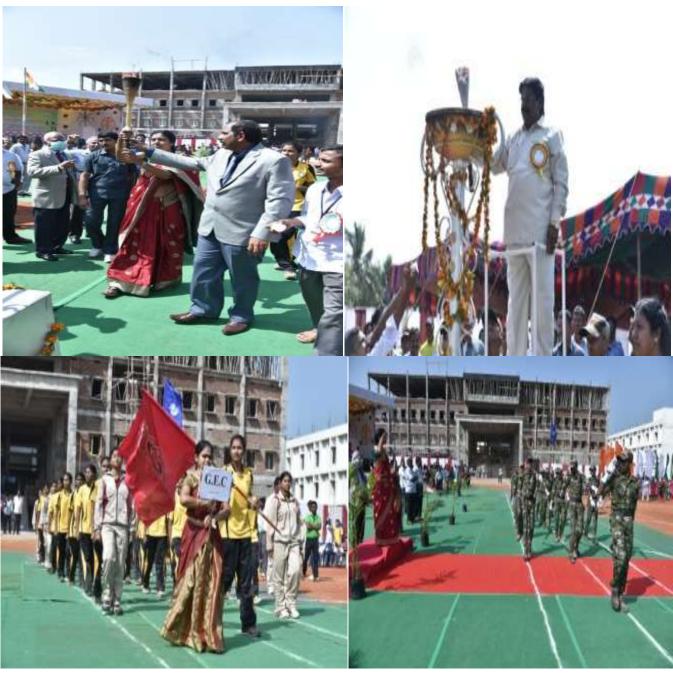

### **JNTUK SINGLE ZONE GIRLS GAMES MEET**

Our College took the pride of organizing JNTUK Single Zone Inter Collegiate Girls Games Meet. The meet has been organized on 18<sup>th</sup> &19<sup>th</sup> Feb 2015. In this Tournament 32 JNTUK Affiliated Colleges are participated from 8 Districts. Events are Volley Ball, Basket Ball, Kho-Kho, Kabaddi, Chess, Badminton, Ball Badminton, Throw Ball, and Table Tennis. Chief Guest of the inaugural function Smt. **Gadde Anuradha** Chair Person, Zilla Parishad Krishna (DT) declared the meet open.

Dr. **D.Koteswara Rao** Program Director Games & Sports administration is the Guest of Honour, Mr. **G.Syam Kumar** Assistant Professor of Physical Education JNTUK represented as the observer of the tournament.