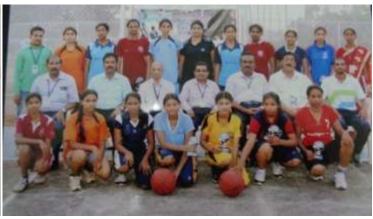

## JNTUK BASKET BALL UNIVERSITY WOMEN TEAM SELECTIONS

Our college organized JNTUK BASKET BALL WOMEN team selections on 29<sup>th</sup> October 2014. In this selection total 50 players represented from various affiliated colleges of JNTUK. The selected team participated in south Zone Inter University BASKET BALL tournament hosted by Hindustan University Chennai on 04<sup>th</sup> to 09<sup>th</sup> Nov 2014.

Mr.M.SivaSankar Asst. Directer of Physical Education of Our College officiated as the Coach cum Manager.