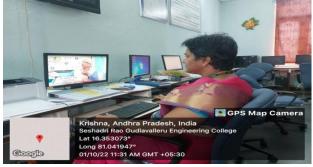

## **Exemplary:**

A total of 23 which includes IIC members and Innovation faculty coordinators and 126 IIC registered student members live streamed and under gone the advantages and applications of 5G which is going to be a boon for next generation innovation. Principal Dr. G. V. S. N. R. V. Prasad conveyed his hearty congratulations and thanks to all staff of SRGEC, particularly ARII team, IIC team and Innovation Ambassadors for making event grand success. The event is organized in different venues to accommodate students.