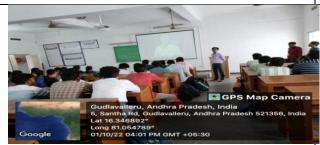

## **Exemplary:**

A total of 23 which includes IIC members and Innovation faculty coordinators and 126 IIC registered student members live streamed and under gone the advantages and applications of 5G which is going to be a boon for next generation innovation. Principal Dr. G. V. S. N. R. V. Prasad conveyed his hearty congratulations and thanks to all staff of SRGEC, particularly ARII team, IIC team and Innovation Ambassadors for making event grand success. The event is organized in different venues to accommodate students.