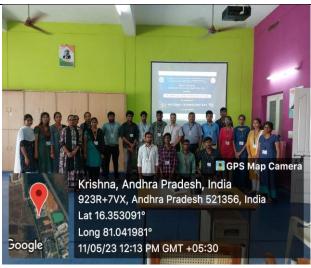

## **Exemplary:**

SRGEC TECHDOC, Innovation and Incubation cell has conducted a "A Technical paper presentation in view of Technology day celebrations on 11-05-2023. Total 46 students out of 126 were shortlisted for final presentation. The dignitaries addressed the students about the importance of technology day. At the end the IIC coordinator encouraged the participants to approach IIC cell of SRGEC with innovative ideas.