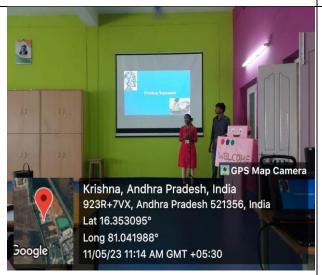

## **Exemplary:**

SRGEC TECHDOC, Innovation and Incubation cell has conducted a "A Technical paper presentation in view of Technology day celebrations on 11-05-2023. Total 46 students out of 126 were shortlisted for final presentation. The dignitaries addressed the students about the importance of technology day. At the end the IIC coordinator encouraged the participants to approach IIC cell of SRGEC with innovative ideas.