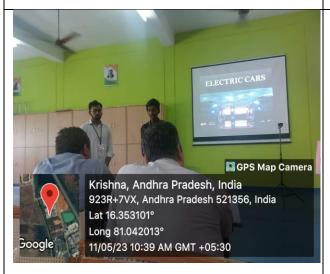

## **Exemplary:**

SRGEC TECHDOC, Innovation and Incubation cell has conducted a "A Technical paper presentation in view of Technology day celebrations on 11-05-2023. Total 46 students out of 126 were shortlisted for final presentation. The dignitaries addressed the students about the importance of technology day. At the end the IIC coordinator encouraged the participants to approach IIC cell of SRGEC with innovative ideas.