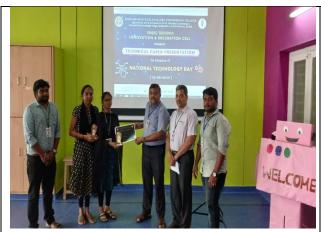

## **Exemplary:**

SRGEC TECHDOC, Innovation and Incubation cell has conducted a "A Technical paper presentation in view of Technology day celebrations on 11-05-2023. Total 46 students out of 126 were shortlisted for final presentation. The dignitaries addressed the students about the importance of technology day. At the end the IIC coordinator encouraged the participants to approach IIC cell of SRGEC with innovative ideas.