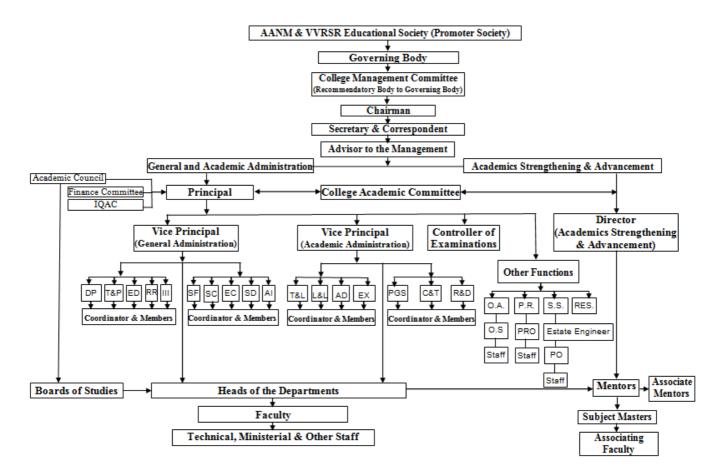

#### Frequently of the Board Meeting and Academic Advisory Body - Yes

• Organizational Chart and processes

#### Nature and Extent of involvement of Faculty and students in academic affairs / improvements

College functions on decentralized system. The opinion of the faculty plays vital role in decision making. Faculty members are on different statutory bodies like Governing Body (GB), Academic Council (AC), College Management Committee (CMC), College Academic Committee (CAC), Finance Committee, Anti Ragging Committee, Grievance Redressal Cell, Purchase Committee, Malpractice Prevention Committee, Internal Quality Assurance Cell, etc. as members. Students are also members of various committees and statutory bodies like IQAC, Departmental Development Committee(DDC), Class Monitoring Committee, Sports & Games Committee, Literary & Cultural Committee, Women Protection Cell, etc.