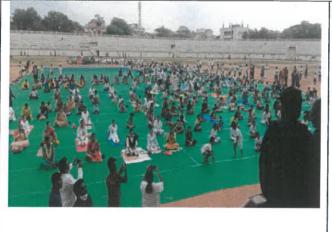

#### Venue: Gudlavalleru Village on 21-06-2019

A.Y.: 2019-2020

Activity: Yoga Programme - Life skills

**Description**: Yoga has shown to enhance focus, concentration, comprehension and memory. The poses help to improve physical fitness by improving posture, balance, coordination, and body awareness. Yoga can also help to create an atmosphere of confidence, enthusiasm and non-competitiveness where everyone can succeed.

Number of Students Participated: 280

గుద్దవల్లేరు, జూన్ 21 ప్రభాతవార్త

యోగా డ్వారా వ్యక్తి విరాసాభవృద్ధి సాధ్యమని మిందువాడ సర్యసాయ ధ్యాన మందిరం ధారటులల్ టైస్ట్ వ్యవస్తాపకుడు ఎం.రము గురూటీ అన్నారు. స్పానిక్ కేషాబైదావు గుర్లవర్ల అంటిసింగ్ కళాశాంలో 8వ భవండ యోగా దినోత ్రవాన్స్ మొగా గురువు ఎం.రము గురూటి వాట్లెదురూ ఈ కార్యభమానికి మొఖ్య అతిధిగా పార్కొన్న యోగా గురువు ఎం.రము గురూటి మాట్లెదురూ యోగా అనునది భౌతికరాగా మానికింగా మరిము అధ్యాత్మికరంగా మనిషి అలోదనలో, నదవడికలో, జీవన్వెలిలో ముట్టరా మార్రెక్ దకలో భవాత్యవైను మార్పు తీసుకువాప్తే, గవ్వ భారతీయ సనాతన భుధియ అని, ఇది నిరంతర అధ్యాతన రేదా సాధనతో సాధ్యమని యోగా గురువు, బీర్లములు గురూజీ భదమ శిష్యుడు ఎం.రము గురూజీ ఆన్హారు కళాలాల ప్రస్నిపోల్ జాంజిపినేషివ్ ప్రకరియ్ అని, ఇది నిరంతర అధ్యారన రేదా సాధనతో సాధ్యమని యోగా గురువు, బీర్లములు గురూజీ భదమ శిష్యుడు ఎం.రము గురూజీ ఆన్హారు కళాలాల ప్రస్నిపోల్ దాంజిపివేషివ్ బిర్లాజ్య నమితి భదమిలంలో 175మంది దుద్దతు ఇవ్వగా 2015, జానీ 21న మొదటి అంతార్హాతీయ యోగా దినోత్సవాన్ని జరుపుకున్నట్ల తిరపారు. వివిధ అననారను, వాటి భుదూటారును పవర్ భురెటిపేరులులో 175మంది దుద్దతు పదరంపారు. ఈ కార్యభములో యోగా గురువు ఉమా మహేళ్లర్ గురూజీ, మనుసేవా నంచ అధ్యర్థము శ్రీనిపాని, కళాలా ఎన్ఎనిమె పోర్గాల లధికార వి.నిపిసికుమర్, వైస్ ప్రిస్మిపైపాలి దాం మిరోవడుకూడి, విజరిల్ వైరెక్సర్ ఎం.శిదకుమూర్, వైస్ ప్రిస్పెపారా దా పి.రటిండులు, ఫిజిరల్ పైరెర్లక్ల ఎరు శిరిరులు పార్గొన్నాడు, నిమా ఇవతులు, అధ్యాపరులు, అధ్యాపరులు, అధ్యాపరులు, అధ్యాపరులు, అధ్యాపరులు, జర్యాపుతులు, అధ్యాపర్యా విరులు, అర్యాపర్రం సరిగులు, జరిగి మినరులు, అధ్యాపులు, అధ్యాపరులు, ఇల్లొన్నారు, విరులు పోరులు, విరులు మర్యాని నిరులు, అధ్యాపరులు, అధ్యాపరులు, అధ్యాపరులు, అధ్యాపరులు, అధ్యాపరులు, రాహారు, మరింగి పోరిగు కురులు, ఇర్రారులు, మిరిరింలు పార్గిన్ విరులు మర్యారిగారు లుర్లుకులు, ఫిజిరల్ పైరెర్లర్ ఎం.శిదిరులు పార్గి నిరులు పారిగారి సరితులు, అధ్యాపరులు, అధ్యాపరులు, అధ్యాపరులు, కూట

**Health Awareness Scheme** 

Principal

PRINCIPAL Seshadri Rao Gudlavalleru Engineering College Seshadri Rao Knowledge Village Gudlavalleru - 521 356, Krishna District. A.P.

(An Autonomous Institute with Permanent Affiliation to JNTUK, Kakinada) Seshadri Rao Knowledge Village, GUDLAVALLERU - 521356