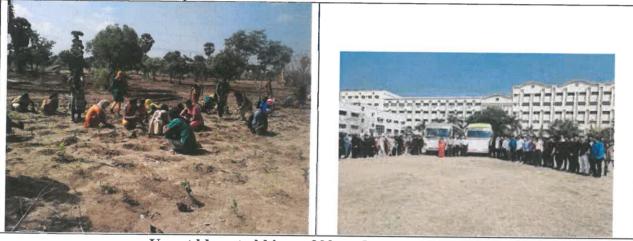

#### Activity: Plantation Programme

**Description**: Plantation of trees in and around the company are meant mainly to reduce air pollution caused by factory emissions, to absorb sound, to prevent soil erosion and to maintain aesthetic value for healthy living.

#### Number of Students Participated: 370

**Principal** PRINCIPAL

Seshadri Rao Gudlavalleru Engineering College Seshadri Rao Knowledge Village Gudlavalleru - 521 356, Krishna District, A.P.

(An Autonomous Institute with Permanent Affiliation to JNTUK, Kakinada) Seshadri Rao Knowledge Village, GUDLAVALLERU - 521356