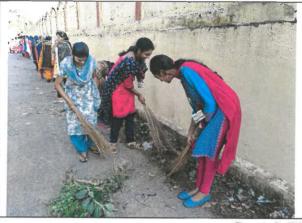

**Inaugural Function & Yoga Program** 

2 **Principal** PRINCIPAL

Səshadri Rao Gudlavalleru Engineering College Seshadri Rao Knowledge Village Gudlavalleru - 521 356, Krishna District. A.P.

(An Autonomous Institute with Permanent Affiliation to JNTUK, Kakinada) Seshadri Rao Knowledge Village, GUDLAVALLERU - 521356

#### Venue: Gudlavalleru Village on 21-06-2019

A.Y.: 2019-2020

Activity: Yoga Programme - Life skills

**Description**: Yoga has shown to enhance focus, concentration, comprehension and memory. The poses help to improve physical fitness by improving posture, balance, coordination, and body awareness. Yoga can also help to create an atmosphere of confidence, enthusiasm and non-competitiveness where everyone can succeed.