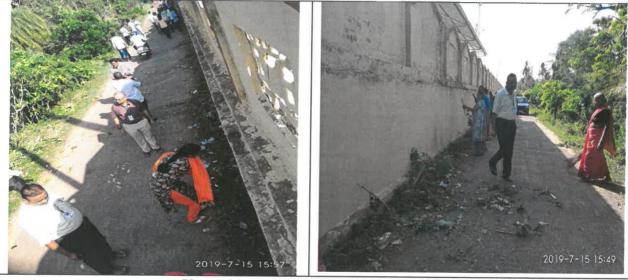

Venue: Gudlavalleru Village on 15-07-2019

A.Y.: 2019-2020

Activity: Clean and Green Programme

**Description**: Support sustainable human and ecological use and reuse of remediated land; Minimize impacts to water quality and water resources; • Reduce air toxics emissions and greenhouse gas production; • Minimize material use and waste production; and • Conserve natural resources and energy.

Number of Students Participated: 350

ఇంజనీరింగ్ కళాశాల విద్యార్థుల స్పచ్చ భారత్

గుడ్డవల్లేరు, జూలై 15: మండల కేంద్రం గుడ్డవల్లేరు ఇంజనీరింగ్ కళాశాలకు చెందిన ఎస్ఎస్ఎస్ విద్యార్యలు సోముకారం స్పచ్ఛభారత్ కార్యకమాన్ని నిర్వ హించారు. రైల్వేస్టేషన్ రోడ్డకు ఇరువైపులా ఉన్న పిచ్చిమొక్కలు, చెత్తను తొల గించారు. ఈ కార్యక్రమంలో కళాశాల బ్రిన్సిపాల్ రవీంద్రబాబు, వైస్ బ్రిన్సిపాల్ కరుణ కుమార్, నవీస్ కుమార్, విద్యార్దులు పాల్గొన్నారు.