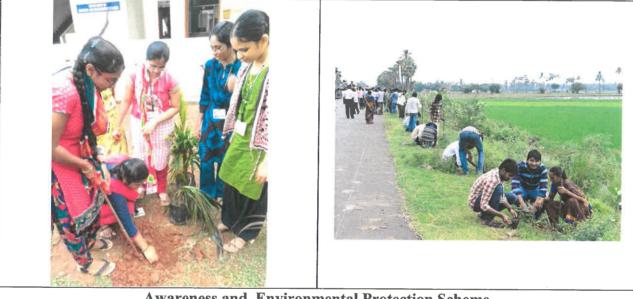

#### Venue: Gudlavalleru Village on 20-03-2020

A.Y.: 2019-2020

Activity: Janma Bhumi

Description: In Janmabhoomi programme, people's participation is identified as essential to all developmental activities. It was felt that the need to internalise the values of sacrifice, hard work, diligence, discipline, honesty, self-respect and the quest for excellence by the people and all institutions.

Number of Students Participated: 100

**Awareness and Environmental Protection Scheme** 

IOAC

Principal PRINCIPAL

Soshadri Rao Gudlavaileru Engineering College Seshadri Rao Knowledge Village Gudlavalleru - 521 356, Krishna District, A.P.