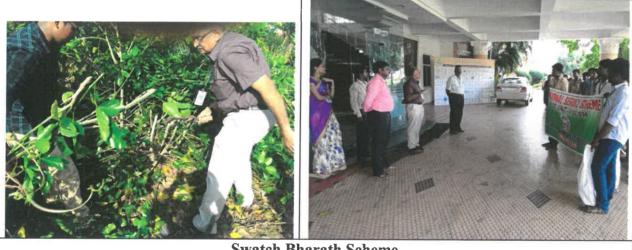

Venue: Gudlavalleru Village on 15-07-2019

A.Y.: 2019-2020

Activity: Clean and Green Programme

**Description**: Support sustainable human and ecological use and reuse of remediated land; Minimize impacts to water quality and water resources; • Reduce air toxics emissions and greenhouse gas production; • Minimize material use and waste production; and • Conserve natural resources and energy.

Number of Students Participated: 350

ఇంజనీరింగ్ కళాశాల విద్యార్థుల స్పచ్చ భారత్

గుడ్డవల్లేరు, జూలై 15: మండల కేంద్రం గుడ్డవల్లేరు ఇంజనీరింగ్ కళాశాలకు చెందిన ఎస్ఎస్ఎస్ విద్యార్యలు సోముకారం స్పచ్ఛభారత్ కార్యకమాన్ని నిర్వ హించారు. రైల్వేస్టేషన్ రోడ్డకు ఇరువైపులా ఉన్న పిచ్చిమొక్కలు, చెత్తను తొల గించారు. ఈ కార్యక్రమంలో కళాశాల బ్రిన్సిపాల్ రవీంద్రబాబు, వైస్ బ్రిన్సిపాల్ కరుణ కుమార్, నవీస్ కుమార్, విద్యార్దులు పాల్గొన్నారు.

**Swatch Bharath Scheme** 

IQAC

Principal PRINCIPAL

Seshadri Rao Gudlavalleru Engineering College Seshadri Reo Knowledge Village Gudlavalleru - 521 356, Krishna District, A.P.

(An Autonomous Institute with Permanent Affiliation to JNTUK, Kakinada) Seshadri Rao Knowledge Village, GUDLAVALLERU - 521356