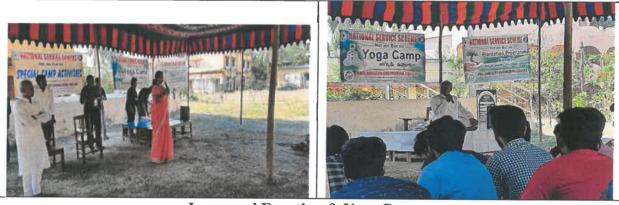

(An Autonomous Institute with Permanent Affiliation to JNTUK, Kakinada) Seshadri Rao Knowledge Village, GUDLAVALLERU - 521356

Venue: Gudlavalleru Village on 18-03-2020

A.Y.: 2019-2020

Activity: Youth Parliament awareness program

**Description**: The Youth Parliament or Youth Parliament Program (YPP), an integral part of the Swatantrata Center, is a liberal public policy think-tank based in India which focuses on ideas and policies that cause human flourishment and India's Future Foundation, Foundation for Democratic Reforms under the leadership of Raghavendar Number of Students Participated: 60