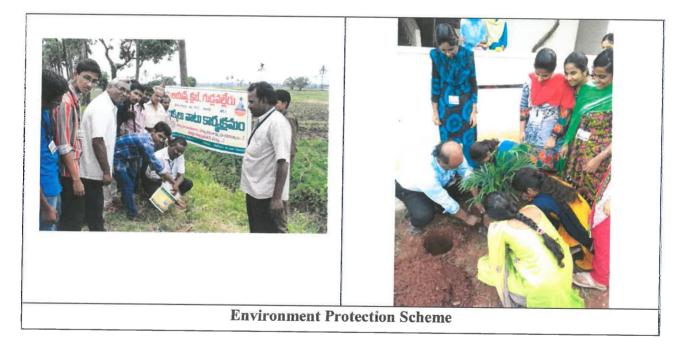

#### Venue: Gudlavalleru Village on 20-09-2019

A.Y.: 2019-2020

#### Activity: Plantation Programme

**Description**: Plantation of trees in and around the company are meant mainly to reduce air pollution caused by factory emissions, to absorb sound, to prevent soil erosion and to maintain aesthetic value for healthy living.

#### Number of Students Participated: 370

**Principal** PRINCIPAL

Seshadri Rao Gudlavalleru Engineering College Seshadri Rao Knowledge Village Gudlavalleru - 521 356, Krishna District, A.P.

(An Autonomous Institute with Permanent Affiliation to JNTUK, Kakinada) Seshadri Rao Knowledge Village, GUDLAVALLERU - 521356