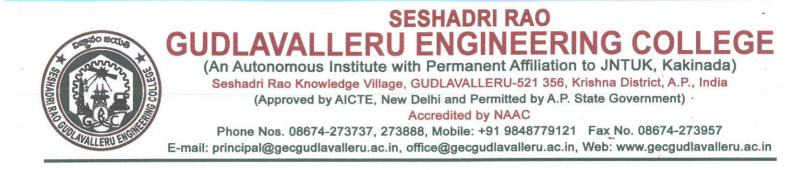

Venue: Gudlavalleru Village on 15-07-2019

A.Y.: 2019-2020

Activity: Clean and Green Programme

**Description**: Support sustainable human and ecological use and reuse of remediated land; Minimize impacts to water quality and water resources; • Reduce air toxics emissions and greenhouse gas production; • Minimize material use and waste production; and • Conserve natural resources and energy.

Number of Students Participated: 350

ఇంజనీరింగ్ కళాశాల విద్యార్థుల స్పచ్చ భారత్

గుడ్డవల్లేరు, జూలై 15: మండల కేంద్రం గుడ్డవల్లేరు ఇంజనీరింగ్ కళాశాలకు చెందిన ఎస్ఎస్ఎస్ విద్యార్యలు సోముకారం స్పచ్ఛభారత్ కార్యకమాన్ని నిర్వ హించారు. రైల్వేస్టేషన్ రోడ్డకు ఇరువైపులా ఉన్న పిచ్చిమొక్కలు, చెత్తను తొల గించారు. ఈ కార్యక్రమంలో కళాశాల బ్రిన్సిపాల్ రవీంద్రబాబు, వైస్ బ్రిన్సిపాల్ కరుణ కుమార్, నవీస్ కుమార్, విద్యార్దులు పాల్గొన్నారు.