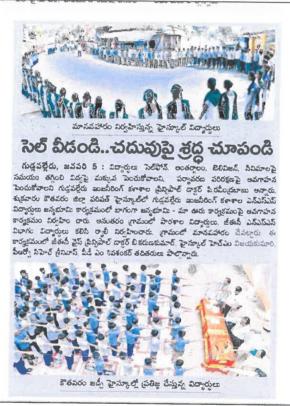

పరిధిలోని కౌతవరం, గుడ్డపల్లేరు, చిన గుడ్డపల్లేరు ఇంజనీరింగ్ కళాల విద్యా గాన్నూరు. పురిజీపాడు గ్రామాలలో ర్జులు 300 మంది జన్మభూమి గ్రామస విద్యావీకాస్, జన్మభూమి కార్యక్రమా భలపై కౌతవరం సెంటరులో మానవ లపై శుక్రవారం విద్యార్థులకే ర్యాలీలు. హారం నిర్వహించారు. అనంతరం అవగాహన సదస్సులు సీర్వహించారు. కళాశాల (పిన్నిపాల్ డా. పొట్టూరి ఈ సందర్భంగా ఎంజడ్ శంకర్గూథ్ రవీంద్రబాబు మాట్లాడుతూ పర్యావర మాక్షాడుతూ విద్యతో ఉన్నత శిఖరా దాన్ని పరిరక్షించడానికి ప్రతి ఒక్కరూ లను ఆధిరోహించవచ్చన్నారు. మొక్కలు నాటాలన్నారు. జన్మభూమి సర్పంచ్ చల్లభనేని వెంకట సుబ్బా గ్రామసభలపై గ్రామస్థులకు అవగా రావు ఆధ్వర్యంలో ర్యాల్ నిర్వహిం హన కర్పించారు.

ర్యారీలో పాల్గొన్న విద్యార్థులు

**Community Service Scheme** 

IQAC

Principal PRINCIPAL Seshadri Rao Gudlavalleru Engineering College Seshadri Rao Knowledge Village Gudlavalleru - 521 356, Krishna District. A.P.