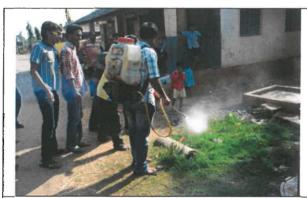

A.Y.: 2017-2018

Activity: Clean & Green Programme

**Description**: Clean and Green Policy. The goal of Region 10's Office Clean and Green Policy is to enhance the environmental. benefits of federal cleanup programs by promoting technologies and practices that are sustainable

**Swatch Bharath** 

IQAC IQAC

Principal
PRINCIPAL
Sortheddi Boo

Seshadri Rao
Gudlavaileru Engineering College
Seshadri Rao Knowledge Village
Gudlavalleru - 521 356, Krishna District, A.P.

(An Autonomous Institute with Permanent Affiliation to JNTUK, Kakinada) Seshadri Rao Knowledge Village, GUDLAVALLERU - 521356