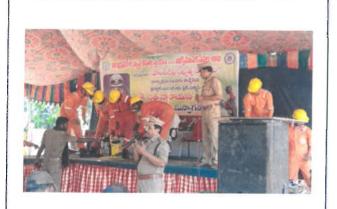

A.Y.: 2017-2018

Activity: National Disaster Training programme

**Description**: The NDRRMP covers four thematic areas, namely, (1) Disaster Prevention and Mitigation; (2) Disaster Preparedness; (3) Disaster Response; and (4) Disaster Rehabilitation and Recovery, which correspond to the structure of the National Disaster Risk Reduction and Management Council (NDRRMC).