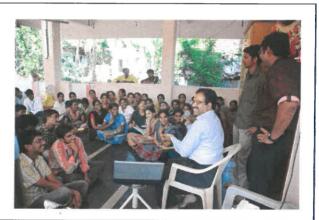

A.Y.: 2017-2018

Activity: Literary and Cultural program

**Description**: The Literature & Culture undergraduate program trains you to be an agile interpreter of and writer about literature and culture; skills that can be applied to the wide variety of complexities and challenges you may face in your professional life and beyond.

A.Y.: 2017-2018

Activity: Teachers day Celebrations

**Description**: Teachers' Day in India is celebrated on 5th September to commemorate the birth anniversary of Dr. Sarvepalli Radhakrishnan. He was a renowned scholar, recipient of Bharat Ratna, first Vice-President, and second President of independent India. He was born on 5 September 1888.