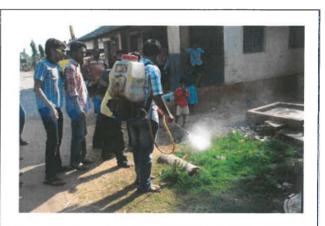

(An Autonomous Institute with Permanent Affiliation to JNTUK, Kakinada) Seshadri Rao Knowledge Village, GUDLAVALLERU - 521356

A.Y.: 2017-2018

Activity: Manam Vanam

**Description**: Plantation of trees in and around the company are meant mainly to reduce air pollution caused by factory emissions, to absorb sound, to prevent soil erosion and to maintain aesthetic value for healthy living.