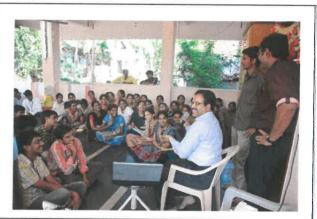

A.Y.: 2017-2018

Activity: Teachers day Celebrations

**Description**: Teachers' Day in India is celebrated on 5th September to commemorate the birth anniversary of Dr. Sarvepalli Radhakrishnan. He was a renowned scholar, recipient of Bharat Ratna, first Vice-President, and second President of independent India. He was born on 5 September 1888.