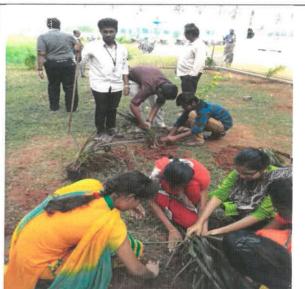

(An Autonomous Institute with Permanent Affiliation to JNTUK, Kakinada) Seshadri Rao Knowledge Village, GUDLAVALLERU - 521356

A.Y.: 2017-2018

Activity: Manam Vanam

**Description**: Plantation of trees in and around the company are meant mainly to reduce air pollution caused by factory emissions, to absorb sound, to prevent soil erosion and to maintain aesthetic value for healthy living.

**Environment Protection Scheme** 

IQAC IQAC

Principal
PRINCIPAL
Seshadri Rao
Gudiavalleru Engineering Coll

Gudiavalleru Engineering College Seshadri Rao Knowledge Village Gudiavalleru - 521 356, Krishna District, A.P.