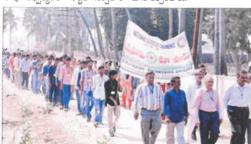

A.Y.: 2017-2018

Activity: Janma Bhumi & Special Camp

Description: The NDRRMP covers four thematic areas, namely, (1) Disaster Prevention and Mitigation; (2) Disaster Preparedness; (3) Disaster Response; and (4) Disaster Rehabilitation and Recovery, which correspond to the structure of the National Disaster Risk Reduction and Management Council (NDRRMC).

పరిధిలోని కౌతవరం, గుడ్డపల్లేరు, చిన గుడ్డపల్లేరు ఇంజనీరింగ్ కళాల విద్యా గాన్నూరు. పురిజీపాడు గ్రామాలలో ర్జులు 300 మంది జన్మభూమి గ్రామస విద్యావీకాస్, జన్మభూమి కార్యక్రమా భలపై కౌతవరం సెంటరులో మానవ లపై శుక్రవారం విద్యార్థులకే ర్యాలీలు. హారం నిర్వహించారు. అనంతరం అవగాహన సదస్సులు సీర్వహించారు. కళాశాల (పిన్నిపాల్ డా. పొట్టూరి ఈ సందర్భంగా ఎంజడ్ శంకర్గూథ్ రవీంద్రబాబు మాట్లాడుతూ పర్యావర మాక్షాడుతూ విద్యతో ఉన్నత శిఖరా దాన్ని పరిరక్షించడానికి ప్రతి ఒక్కరూ లను ఆధిరోహించవచ్చన్నారు. మొక్కలు నాటాలన్నారు. జన్మభూమి సర్పంచ్ చల్లభనేని వెంకట సుబ్బా గ్రామసభలపై గ్రామస్థులకు అవగా రావు ఆధ్వర్యంలో ర్యాల్ నిర్వహిం హన కర్పించారు.

ర్యారీలో పాల్గొన్న విద్యార్థులు

**Community Service Scheme** 

IQAC

Principal PRINCIPAL Seshadri Rao Gudlavalleru Engineering College Seshadri Rao Knowledge Village Gudlavalleru - 521 356, Krishna District. A.P.