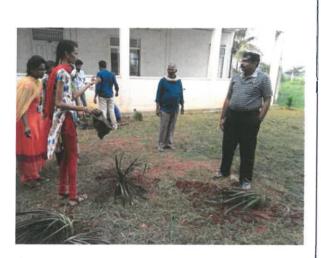

(An Autonomous Institute with Permanent Affiliation to JNTUK, Kakinada) Seshadri Rao Knowledge Village, GUDLAVALLERU - 521356

A.Y.: 2017-2018

Activity: Manam Vanam

**Description**: Plantation of trees in and around the company are meant mainly to reduce air pollution caused by factory emissions, to absorb sound, to prevent soil erosion and to maintain aesthetic value for healthy living.

**Environment Protection Scheme** 

IQAC IQAC

Principal
PRINCIPAL
Seshadri Rao
Gudiavalleru Engineering Coll

Gudiavalleru Engineering College Seshadri Rao Knowledge Village Gudiavalleru - 521 356, Krishna District, A.P.