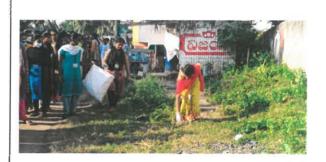

(An Autonomous Institute with Permanent Affiliation to JNTUK, Kakinada) Seshadri Rao Knowledge Village, GUDLAVALLERU - 521356

A.Y.: 2017-2018

Activity: Clean and Green Programme

**Description**: Support sustainable human and ecological use and reuse of remediated land; Minimize impacts to water quality and water resources; • Reduce air toxics emissions and greenhouse gas production; • Minimize material use and waste production; and • Conserve natural resources and energy.

**Swatch Bharath Scheme** 

TQAC IQAC

Principal
PRINCIPAL
Seshadri Rao
Gudlavalleru Engineering College
Seshadri Rao Knowledge Village
Gudlavalleru - 521 356, Krishna District. A.P.