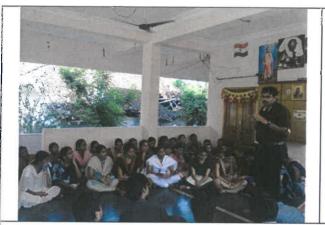

A.Y.: 2017-2018

Activity: Children's Day

**Description**: Children's Day is celebrated across India to raise awareness about the rights, education, and welfare of children. It is celebrated on 14 November every year on the birthday of the first prime minister of India Pandit Jawaharlal Nehru, who was known to have been fond of children.