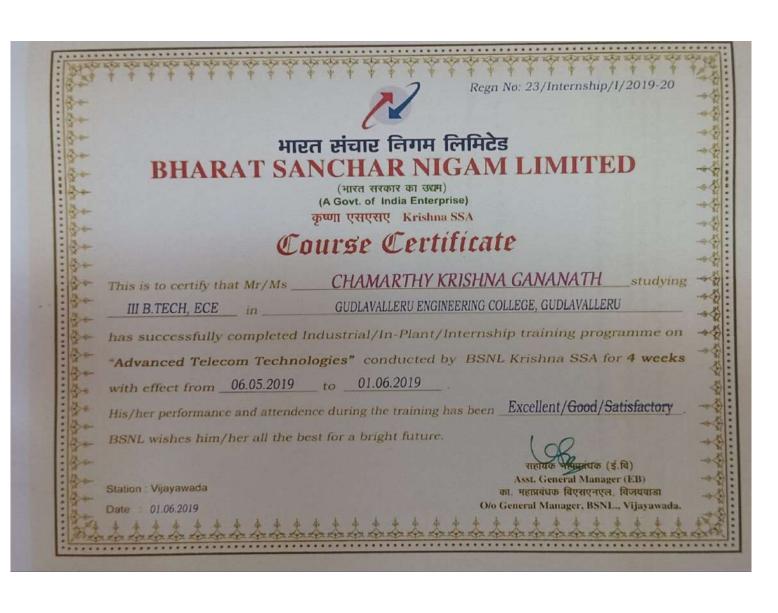

| S.N<br>o | Nature of<br>Collaboration           | Details of Organisation with<br>which MoU /linkages/ is<br>signed                                                 | Year of<br>signing<br>MoU /<br>linkage | Duration | Area Of<br>Collabora<br>tion | List the actual activities under each MOU/ linkages Conducted                                                                                                                                                                                                                    |
|----------|--------------------------------------|-------------------------------------------------------------------------------------------------------------------|----------------------------------------|----------|------------------------------|----------------------------------------------------------------------------------------------------------------------------------------------------------------------------------------------------------------------------------------------------------------------------------|
| 5        | Industry-<br>Institute<br>Intraction | APSSDC, Dassault 3d systemes, AP                                                                                  | 2018                                   | 3 years  | Training                     | <ul> <li>Provide course curriculum to suit latest and future technologies</li> <li>Prepare overall calender programs and communicate to college.</li> <li>Organise training programs.</li> <li>.depute required man power to manage and coordinate trainings in 3D-EC</li> </ul> |
| 6        | Industry-<br>Institute<br>Intraction | BSNL, Vijayawada Telecom<br>District                                                                              | 2019                                   | 5 Years  | Training                     | • Internship for B.Tech<br>Students from 6th May<br>2019 to<br>31st May 2019                                                                                                                                                                                                     |
| 7        | Industry-<br>Institute<br>Intraction | Germany Center for Engineering and Management Studies UG Aachen, European Center for Mechatronics APS GmbH Aachen | 2019                                   | 3 years  | Research                     | • Mr.B.R.B.Jaswanth<br>has attended" Applied<br>Robot Control (ARC)<br>Faculty Development<br>Program 2.0" from 16th<br>May 2019 to24th May<br>2019                                                                                                                              |
| 8        | Industry-<br>Institute<br>Intraction | Efftronics Systems Pvt. Ltd.,<br>Brundavan colony,<br>Vijayawada.                                                 | 2015                                   | 5 Years  | Training                     | M.Tech Project by Ms. B.V.S.N.M Saru titled "Smart Keypad using Bluetooth" from August 2018 to May 2019                                                                                                                                                                          |