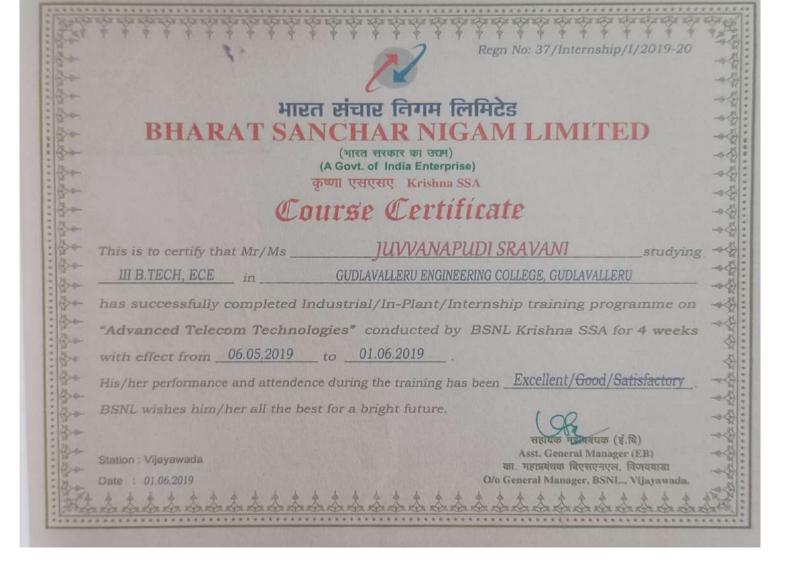

| S.N<br>o | Nature of<br>Collaboration           | Details of Organisation with<br>which MoU /linkages/ is<br>signed                                                 | Year of<br>signing<br>MoU /<br>linkage | Duration | Area Of<br>Collabora<br>tion | List the actual activities under each MOU/ linkages Conducted                                                                                                                                                                                                                    |
|----------|--------------------------------------|-------------------------------------------------------------------------------------------------------------------|----------------------------------------|----------|------------------------------|----------------------------------------------------------------------------------------------------------------------------------------------------------------------------------------------------------------------------------------------------------------------------------|
| 5        | Industry-<br>Institute<br>Intraction | APSSDC, Dassault 3d systemes, AP                                                                                  | 2018                                   | 3 years  | Training                     | <ul> <li>Provide course curriculum to suit latest and future technologies</li> <li>Prepare overall calender programs and communicate to college.</li> <li>Organise training programs.</li> <li>.depute required man power to manage and coordinate trainings in 3D-EC</li> </ul> |
| 6        | Industry-<br>Institute<br>Intraction | BSNL, Vijayawada Telecom<br>District                                                                              | 2019                                   | 5 Years  | Training                     | • Internship for B.Tech<br>Students from 6th May<br>2019 to<br>31st May 2019                                                                                                                                                                                                     |
| 7        | Industry-<br>Institute<br>Intraction | Germany Center for Engineering and Management Studies UG Aachen, European Center for Mechatronics APS GmbH Aachen | 2019                                   | 3 years  | Research                     | • Mr.B.R.B.Jaswanth<br>has attended" Applied<br>Robot Control (ARC)<br>Faculty Development<br>Program 2.0" from 16th<br>May 2019 to24th May<br>2019                                                                                                                              |
| 8        | Industry-<br>Institute<br>Intraction | Efftronics Systems Pvt. Ltd.,<br>Brundavan colony,<br>Vijayawada.                                                 | 2015                                   | 5 Years  | Training                     | M.Tech Project by Ms. B.V.S.N.M Saru titled "Smart Keypad using Bluetooth" from August 2018 to May 2019                                                                                                                                                                          |