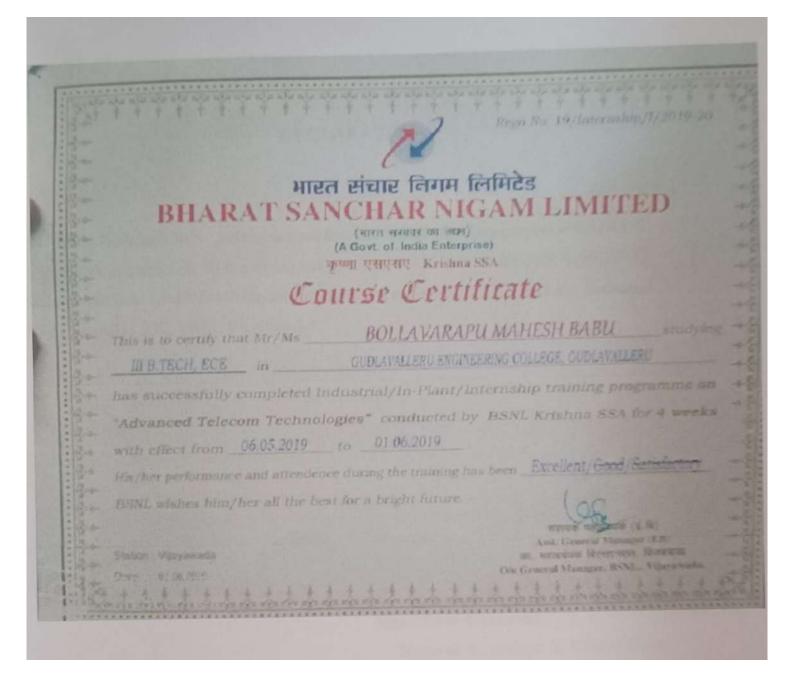

Date: 02/03/2019

This is to certify that following students of Electrical and Electronics Engineering Department branch in Gudlavalleru Engineering College (GEC), Gudlavalleru have undergone industrial training for their project titled "Automatic Room Light and Fan Controller using PIR Sensors and IOT" in our organization from 02/01/2019 to 02/03/2019 as a part MoU with EEE Department, GEC. The attendance particulars are furnished below: