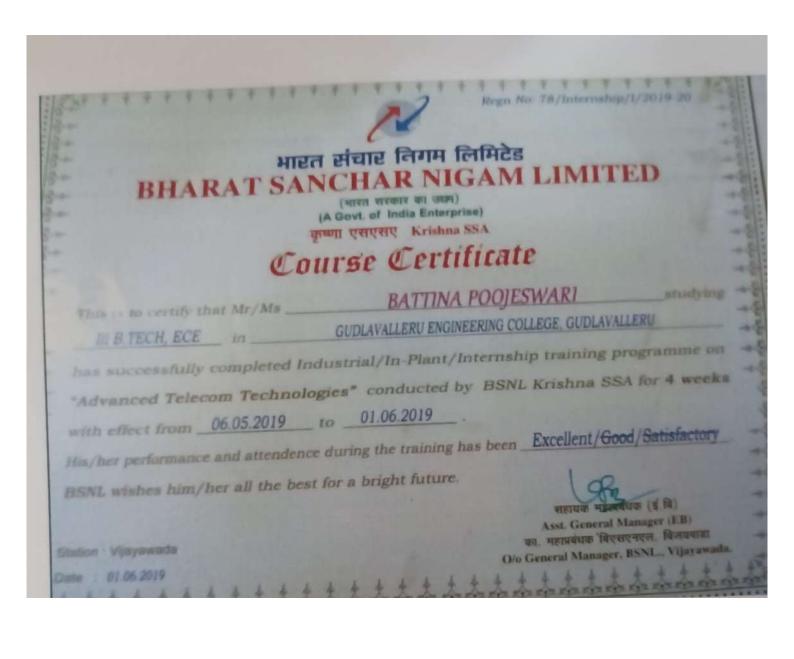

| S.N<br>o | Nature of<br>Collaboration           | Details of Organisation with<br>which MoU /linkages/ is<br>signed                                                 | Year of<br>signing<br>MoU /<br>linkage | Duration | Area Of<br>Collabora<br>tion | List the actual activities under each MOU/ linkages Conducted                                                                                                                                                                                                                    |
|----------|--------------------------------------|-------------------------------------------------------------------------------------------------------------------|----------------------------------------|----------|------------------------------|----------------------------------------------------------------------------------------------------------------------------------------------------------------------------------------------------------------------------------------------------------------------------------|
| 5        | Industry-<br>Institute<br>Intraction | APSSDC, Dassault 3d systemes, AP                                                                                  | 2018                                   | 3 years  | Training                     | <ul> <li>Provide course curriculum to suit latest and future technologies</li> <li>Prepare overall calender programs and communicate to college.</li> <li>Organise training programs.</li> <li>.depute required man power to manage and coordinate trainings in 3D-EC</li> </ul> |
| 6        | Industry-<br>Institute<br>Intraction | BSNL, Vijayawada Telecom<br>District                                                                              | 2019                                   | 5 Years  | Training                     | • Internship for B.Tech<br>Students from 6th May<br>2019 to<br>31st May 2019                                                                                                                                                                                                     |
| 7        | Industry-<br>Institute<br>Intraction | Germany Center for Engineering and Management Studies UG Aachen, European Center for Mechatronics APS GmbH Aachen | 2019                                   | 3 years  | Research                     | • Mr.B.R.B.Jaswanth<br>has attended" Applied<br>Robot Control (ARC)<br>Faculty Development<br>Program 2.0" from 16th<br>May 2019 to24th May<br>2019                                                                                                                              |
| 8        | Industry-<br>Institute<br>Intraction | Efftronics Systems Pvt. Ltd.,<br>Brundavan colony,<br>Vijayawada.                                                 | 2015                                   | 5 Years  | Training                     | M.Tech Project by Ms. B.V.S.N.M Saru titled "Smart Keypad using Bluetooth" from August 2018 to May 2019                                                                                                                                                                          |