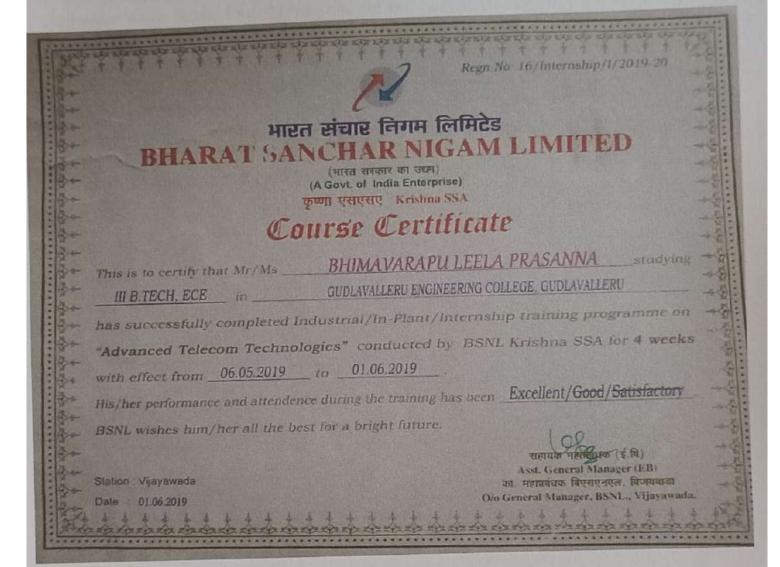

Date: 02/03/2019

This is to certify that following students of Electrical and Electronics Engineering Department branch in Gudlavalleru Engineering College (GEC), Gudlavalleru have undergone industrial training for their project titled "Automatic Room Light and Fan Controller using PIR Sensors and IOT" in our organization from 02/01/2019 to 02/03/2019 as a part MoU with EEE Department, GEC. The attendance particulars are furnished below: