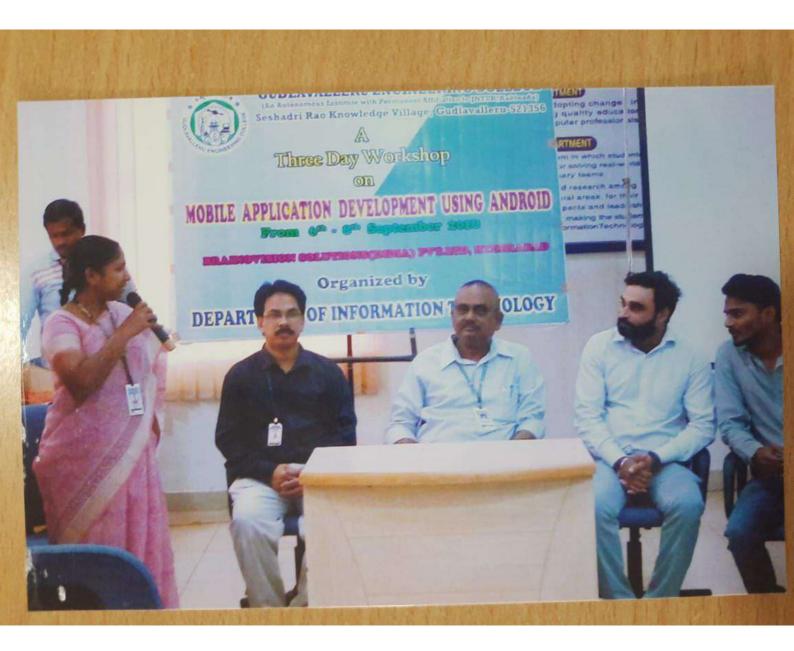

| S.N<br>o | Nature of<br>Collaboration           | Details of Organisation with<br>which MoU /linkages/ is<br>signed           | Year of<br>signing<br>MoU /<br>linkage | Duration  | Area Of<br>Collabora<br>tion | List the actual activities under each MOU/ linkages Conducted                                                                                                                                                                                                                                                                            |
|----------|--------------------------------------|-----------------------------------------------------------------------------|----------------------------------------|-----------|------------------------------|------------------------------------------------------------------------------------------------------------------------------------------------------------------------------------------------------------------------------------------------------------------------------------------------------------------------------------------|
| 9        | Industry-<br>Institute<br>Intraction | Andhra Pradesh State Skill<br>Development Corporation,<br>Government of AP. | 2019                                   | Life Time | Training                     | • A two week workshop on "Python Programming". • A two day SDP on "Front End web developer Foundation" • A two day SDP on "Mobile Application Development using Android" • Guest Lecture on "Cloud for you" • A two day SDP on "AWS Cloud Literacy" • Guest Lecture on "Garger Guidance & Latest Trends and Technologies in IT Industry" |
| 10       | Industry-<br>Institute<br>Intraction | Atma Lubricants and Specialities Pvt.Ltd, Vijayawada.                       | 2019                                   | 5 Years   | Training                     | Project Work                                                                                                                                                                                                                                                                                                                             |
| 11       | HIISHIIIIE I                         | Sri Ananthalakshmi Spinning<br>Mills Pvt.Ltd, Guntur.                       | 2018                                   | 5years    | Research                     | Guest Lecturer On Entreprenuership Skills                                                                                                                                                                                                                                                                                                |