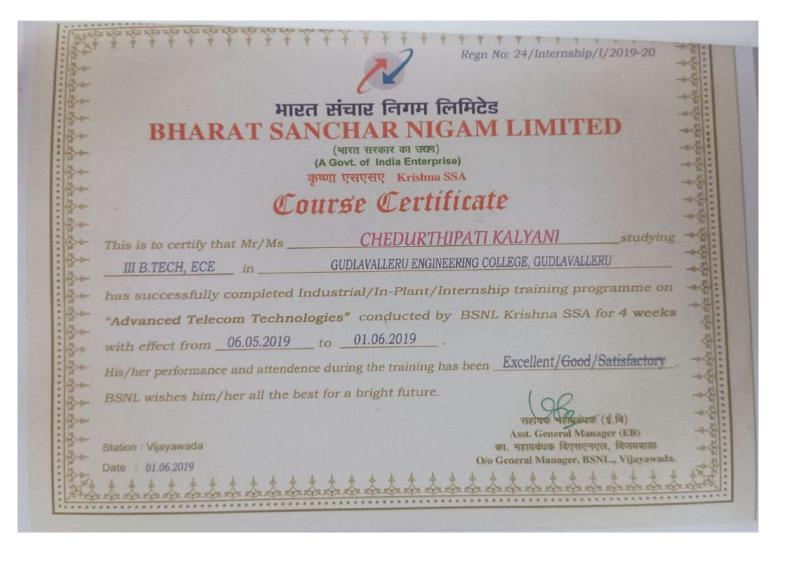

| S.N<br>o | Nature of<br>Collaboration           | Details of Organisation with<br>which MoU /linkages/ is<br>signed                                                 | Year of<br>signing<br>MoU /<br>linkage | Duration | Area Of<br>Collabora<br>tion | List the actual activities under each MOU/ linkages Conducted                                                                                                                                                                                                                    |
|----------|--------------------------------------|-------------------------------------------------------------------------------------------------------------------|----------------------------------------|----------|------------------------------|----------------------------------------------------------------------------------------------------------------------------------------------------------------------------------------------------------------------------------------------------------------------------------|
| 5        | Industry-<br>Institute<br>Intraction | APSSDC, Dassault 3d systemes, AP                                                                                  | 2018                                   | 3 years  | Training                     | <ul> <li>Provide course curriculum to suit latest and future technologies</li> <li>Prepare overall calender programs and communicate to college.</li> <li>Organise training programs.</li> <li>.depute required man power to manage and coordinate trainings in 3D-EC</li> </ul> |
| 6        | Industry-<br>Institute<br>Intraction | BSNL, Vijayawada Telecom<br>District                                                                              | 2019                                   | 5 Years  | Training                     | • Internship for B.Tech<br>Students from 6th May<br>2019 to<br>31st May 2019                                                                                                                                                                                                     |
| 7        | Industry-<br>Institute<br>Intraction | Germany Center for Engineering and Management Studies UG Aachen, European Center for Mechatronics APS GmbH Aachen | 2019                                   | 3 years  | Research                     | • Mr.B.R.B.Jaswanth<br>has attended" Applied<br>Robot Control (ARC)<br>Faculty Development<br>Program 2.0" from 16th<br>May 2019 to24th May<br>2019                                                                                                                              |
| 8        | Industry-<br>Institute<br>Intraction | Efftronics Systems Pvt. Ltd.,<br>Brundavan colony,<br>Vijayawada.                                                 | 2015                                   | 5 Years  | Training                     | M.Tech Project by Ms. B.V.S.N.M Saru titled "Smart Keypad using Bluetooth" from August 2018 to May 2019                                                                                                                                                                          |