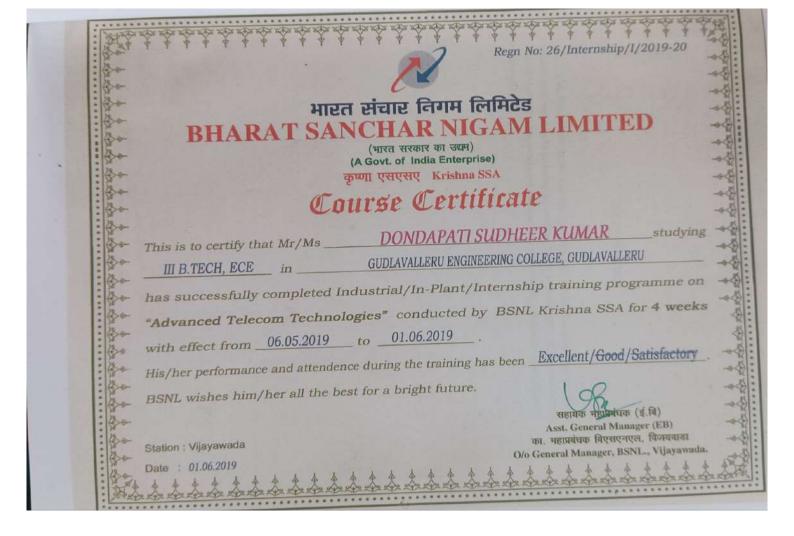

| S.N<br>o | Nature of<br>Collaboration           | Details of Organisation with<br>which MoU /linkages/ is<br>signed                                                 | Year of<br>signing<br>MoU /<br>linkage | Duration | Area Of<br>Collabora<br>tion | List the actual activities under each MOU/ linkages Conducted                                                                                                                                                                                                                    |
|----------|--------------------------------------|-------------------------------------------------------------------------------------------------------------------|----------------------------------------|----------|------------------------------|----------------------------------------------------------------------------------------------------------------------------------------------------------------------------------------------------------------------------------------------------------------------------------|
| 5        | Industry-<br>Institute<br>Intraction | APSSDC, Dassault 3d systemes, AP                                                                                  | 2018                                   | 3 years  | Training                     | <ul> <li>Provide course curriculum to suit latest and future technologies</li> <li>Prepare overall calender programs and communicate to college.</li> <li>Organise training programs.</li> <li>.depute required man power to manage and coordinate trainings in 3D-EC</li> </ul> |
| 6        | Industry-<br>Institute<br>Intraction | BSNL, Vijayawada Telecom<br>District                                                                              | 2019                                   | 5 Years  | Training                     | • Internship for B.Tech<br>Students from 6th May<br>2019 to<br>31st May 2019                                                                                                                                                                                                     |
| 7        | Industry-<br>Institute<br>Intraction | Germany Center for Engineering and Management Studies UG Aachen, European Center for Mechatronics APS GmbH Aachen | 2019                                   | 3 years  | Research                     | • Mr.B.R.B.Jaswanth<br>has attended" Applied<br>Robot Control (ARC)<br>Faculty Development<br>Program 2.0" from 16th<br>May 2019 to24th May<br>2019                                                                                                                              |
| 8        | Industry-<br>Institute<br>Intraction | Efftronics Systems Pvt. Ltd.,<br>Brundavan colony,<br>Vijayawada.                                                 | 2015                                   | 5 Years  | Training                     | M.Tech Project by Ms. B.V.S.N.M Saru titled "Smart Keypad using Bluetooth" from August 2018 to May 2019                                                                                                                                                                          |