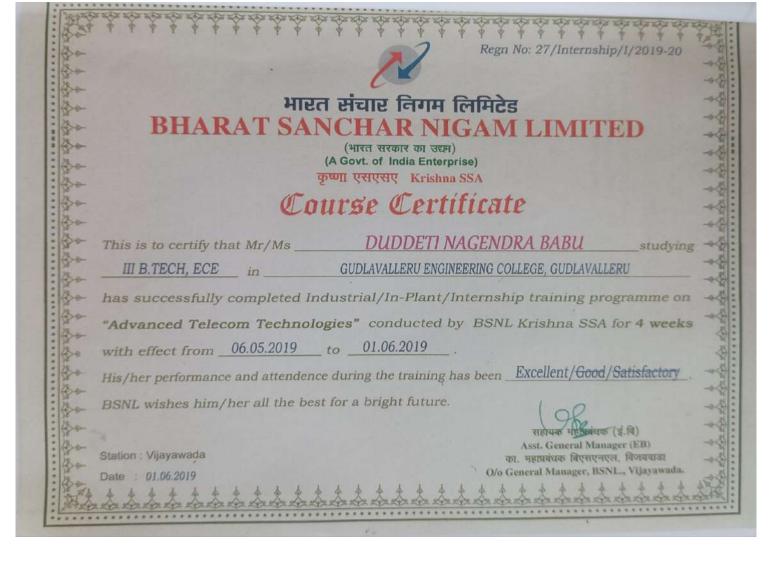

| S.N<br>o | Nature of<br>Collaboration           | Details of Organisation with<br>which MoU /linkages/ is<br>signed                                                 | Year of<br>signing<br>MoU /<br>linkage | Duration | Area Of<br>Collabora<br>tion | List the actual activities under each MOU/ linkages Conducted                                                                                                                                                                                                                    |
|----------|--------------------------------------|-------------------------------------------------------------------------------------------------------------------|----------------------------------------|----------|------------------------------|----------------------------------------------------------------------------------------------------------------------------------------------------------------------------------------------------------------------------------------------------------------------------------|
| 5        | Industry-<br>Institute<br>Intraction | APSSDC, Dassault 3d systemes, AP                                                                                  | 2018                                   | 3 years  | Training                     | <ul> <li>Provide course curriculum to suit latest and future technologies</li> <li>Prepare overall calender programs and communicate to college.</li> <li>Organise training programs.</li> <li>.depute required man power to manage and coordinate trainings in 3D-EC</li> </ul> |
| 6        | Industry-<br>Institute<br>Intraction | BSNL, Vijayawada Telecom<br>District                                                                              | 2019                                   | 5 Years  | Training                     | • Internship for B.Tech<br>Students from 6th May<br>2019 to<br>31st May 2019                                                                                                                                                                                                     |
| 7        | Industry-<br>Institute<br>Intraction | Germany Center for Engineering and Management Studies UG Aachen, European Center for Mechatronics APS GmbH Aachen | 2019                                   | 3 years  | Research                     | • Mr.B.R.B.Jaswanth<br>has attended" Applied<br>Robot Control (ARC)<br>Faculty Development<br>Program 2.0" from 16th<br>May 2019 to24th May<br>2019                                                                                                                              |
| 8        | Industry-<br>Institute<br>Intraction | Efftronics Systems Pvt. Ltd.,<br>Brundavan colony,<br>Vijayawada.                                                 | 2015                                   | 5 Years  | Training                     | M.Tech Project by Ms. B.V.S.N.M Saru titled "Smart Keypad using Bluetooth" from August 2018 to May 2019                                                                                                                                                                          |