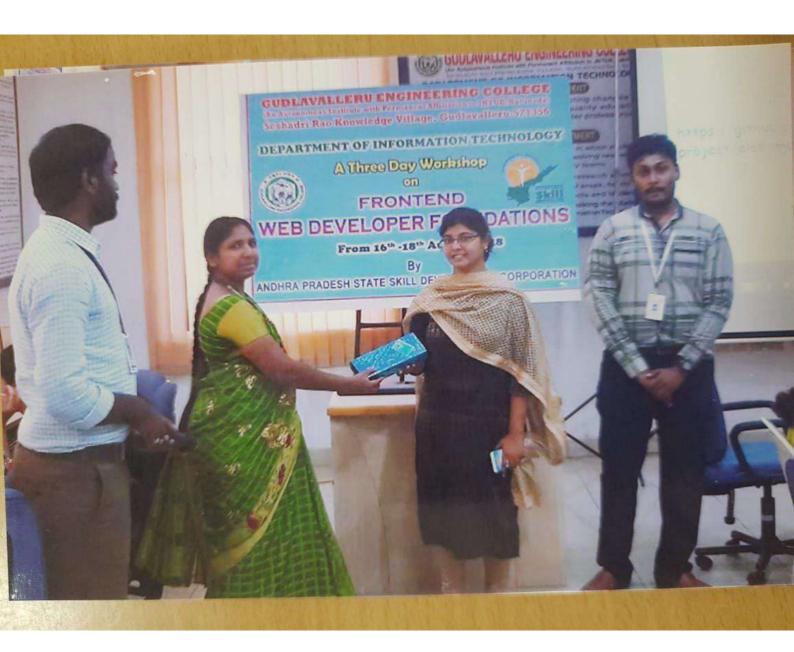

| S.N<br>o | Nature of<br>Collaboration           | Details of Organisation with<br>which MoU /linkages/ is<br>signed           | Year of<br>signing<br>MoU /<br>linkage | Duration  | Area Of<br>Collabora<br>tion | List the actual activities under each MOU/ linkages Conducted                                                                                                                                                                                                                                                                            |
|----------|--------------------------------------|-----------------------------------------------------------------------------|----------------------------------------|-----------|------------------------------|------------------------------------------------------------------------------------------------------------------------------------------------------------------------------------------------------------------------------------------------------------------------------------------------------------------------------------------|
| 9        | Industry-<br>Institute<br>Intraction | Andhra Pradesh State Skill<br>Development Corporation,<br>Government of AP. | 2019                                   | Life Time | Training                     | • A two week workshop on "Python Programming". • A two day SDP on "Front End web developer Foundation" • A two day SDP on "Mobile Application Development using Android" • Guest Lecture on "Cloud for you" • A two day SDP on "AWS Cloud Literacy" • Guest Lecture on "Garger Guidance & Latest Trends and Technologies in IT Industry" |
| 10       | Industry-<br>Institute<br>Intraction | Atma Lubricants and Specialities Pvt.Ltd, Vijayawada.                       | 2019                                   | 5 Years   | Training                     | Project Work                                                                                                                                                                                                                                                                                                                             |
| 11       | HIISHIIIIE I                         | Sri Ananthalakshmi Spinning<br>Mills Pvt.Ltd, Guntur.                       | 2018                                   | 5years    | Research                     | Guest Lecturer On Entreprenuership Skills                                                                                                                                                                                                                                                                                                |