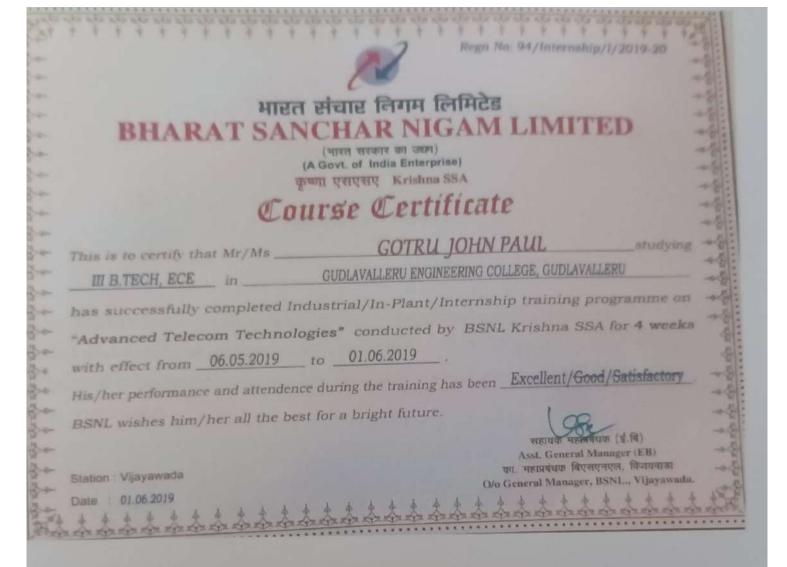

| S.N<br>o | Nature of<br>Collaboration           | Details of Organisation with<br>which MoU /linkages/ is<br>signed                                                 | Year of<br>signing<br>MoU /<br>linkage | Duration | Area Of<br>Collabora<br>tion | List the actual activities under each MOU/ linkages Conducted                                                                                                                                                                                                                    |
|----------|--------------------------------------|-------------------------------------------------------------------------------------------------------------------|----------------------------------------|----------|------------------------------|----------------------------------------------------------------------------------------------------------------------------------------------------------------------------------------------------------------------------------------------------------------------------------|
| 5        | Industry-<br>Institute<br>Intraction | APSSDC, Dassault 3d systemes, AP                                                                                  | 2018                                   | 3 years  | Training                     | <ul> <li>Provide course curriculum to suit latest and future technologies</li> <li>Prepare overall calender programs and communicate to college.</li> <li>Organise training programs.</li> <li>.depute required man power to manage and coordinate trainings in 3D-EC</li> </ul> |
| 6        | Industry-<br>Institute<br>Intraction | BSNL, Vijayawada Telecom<br>District                                                                              | 2019                                   | 5 Years  | Training                     | • Internship for B.Tech<br>Students from 6th May<br>2019 to<br>31st May 2019                                                                                                                                                                                                     |
| 7        | Industry-<br>Institute<br>Intraction | Germany Center for Engineering and Management Studies UG Aachen, European Center for Mechatronics APS GmbH Aachen | 2019                                   | 3 years  | Research                     | • Mr.B.R.B.Jaswanth<br>has attended" Applied<br>Robot Control (ARC)<br>Faculty Development<br>Program 2.0" from 16th<br>May 2019 to24th May<br>2019                                                                                                                              |
| 8        | Industry-<br>Institute<br>Intraction | Efftronics Systems Pvt. Ltd.,<br>Brundavan colony,<br>Vijayawada.                                                 | 2015                                   | 5 Years  | Training                     | M.Tech Project by Ms. B.V.S.N.M Saru titled "Smart Keypad using Bluetooth" from August 2018 to May 2019                                                                                                                                                                          |