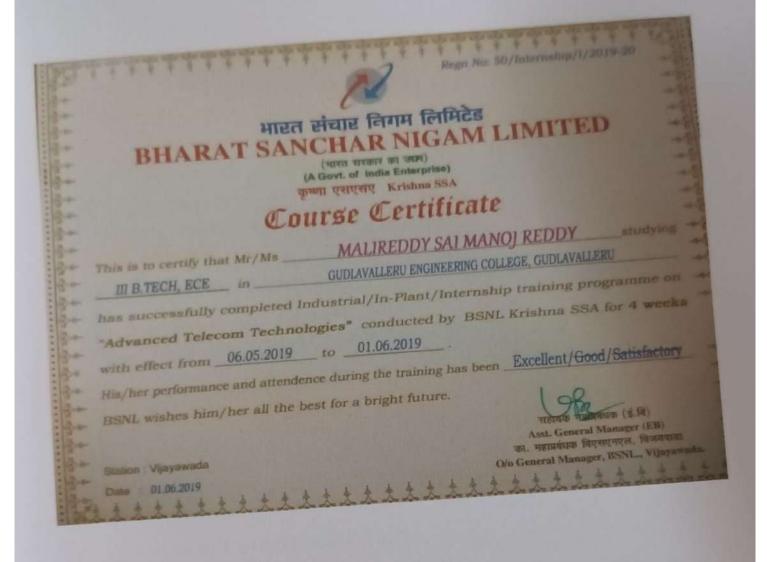

| S.N<br>o | Nature of<br>Collaboration           | Details of Organisation with<br>which MoU /linkages/ is<br>signed                                                 | Year of<br>signing<br>MoU /<br>linkage | Duration | Area Of<br>Collabora<br>tion | List the actual activities under each MOU/ linkages Conducted                                                                                                                                                                                                                    |
|----------|--------------------------------------|-------------------------------------------------------------------------------------------------------------------|----------------------------------------|----------|------------------------------|----------------------------------------------------------------------------------------------------------------------------------------------------------------------------------------------------------------------------------------------------------------------------------|
| 5        | Industry-<br>Institute<br>Intraction | APSSDC, Dassault 3d systemes, AP                                                                                  | 2018                                   | 3 years  | Training                     | <ul> <li>Provide course curriculum to suit latest and future technologies</li> <li>Prepare overall calender programs and communicate to college.</li> <li>Organise training programs.</li> <li>.depute required man power to manage and coordinate trainings in 3D-EC</li> </ul> |
| 6        | Industry-<br>Institute<br>Intraction | BSNL, Vijayawada Telecom<br>District                                                                              | 2019                                   | 5 Years  | Training                     | • Internship for B.Tech<br>Students from 6th May<br>2019 to<br>31st May 2019                                                                                                                                                                                                     |
| 7        | Industry-<br>Institute<br>Intraction | Germany Center for Engineering and Management Studies UG Aachen, European Center for Mechatronics APS GmbH Aachen | 2019                                   | 3 years  | Research                     | • Mr.B.R.B.Jaswanth<br>has attended" Applied<br>Robot Control (ARC)<br>Faculty Development<br>Program 2.0" from 16th<br>May 2019 to24th May<br>2019                                                                                                                              |
| 8        | Industry-<br>Institute<br>Intraction | Efftronics Systems Pvt. Ltd.,<br>Brundavan colony,<br>Vijayawada.                                                 | 2015                                   | 5 Years  | Training                     | M.Tech Project by Ms. B.V.S.N.M Saru titled "Smart Keypad using Bluetooth" from August 2018 to May 2019                                                                                                                                                                          |