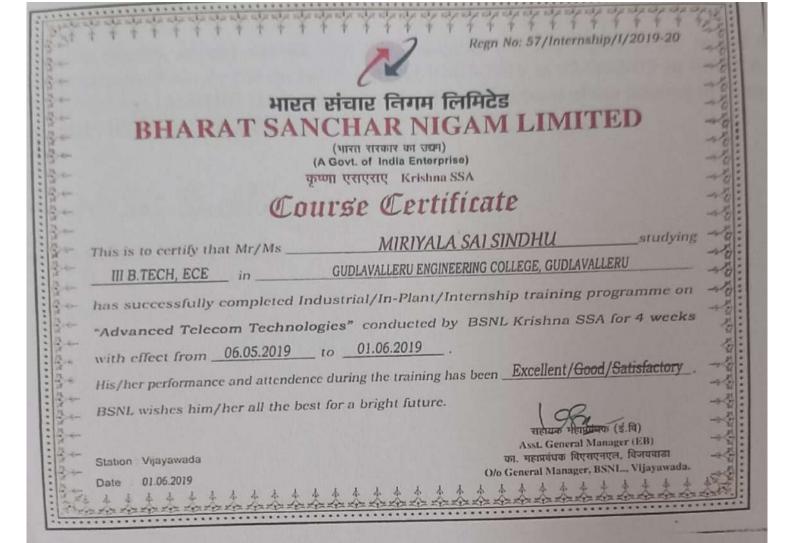

| S.N<br>o | Nature of<br>Collaboration           | Details of Organisation with<br>which MoU /linkages/ is<br>signed                                                 | Year of<br>signing<br>MoU /<br>linkage | Duration | Area Of<br>Collabora<br>tion | List the actual activities under each MOU/ linkages Conducted                                                                                                                                                                                                                    |
|----------|--------------------------------------|-------------------------------------------------------------------------------------------------------------------|----------------------------------------|----------|------------------------------|----------------------------------------------------------------------------------------------------------------------------------------------------------------------------------------------------------------------------------------------------------------------------------|
| 5        | Industry-<br>Institute<br>Intraction | APSSDC, Dassault 3d systemes, AP                                                                                  | 2018                                   | 3 years  | Training                     | <ul> <li>Provide course curriculum to suit latest and future technologies</li> <li>Prepare overall calender programs and communicate to college.</li> <li>Organise training programs.</li> <li>.depute required man power to manage and coordinate trainings in 3D-EC</li> </ul> |
| 6        | Industry-<br>Institute<br>Intraction | BSNL, Vijayawada Telecom<br>District                                                                              | 2019                                   | 5 Years  | Training                     | • Internship for B.Tech<br>Students from 6th May<br>2019 to<br>31st May 2019                                                                                                                                                                                                     |
| 7        | Industry-<br>Institute<br>Intraction | Germany Center for Engineering and Management Studies UG Aachen, European Center for Mechatronics APS GmbH Aachen | 2019                                   | 3 years  | Research                     | • Mr.B.R.B.Jaswanth<br>has attended" Applied<br>Robot Control (ARC)<br>Faculty Development<br>Program 2.0" from 16th<br>May 2019 to24th May<br>2019                                                                                                                              |
| 8        | Industry-<br>Institute<br>Intraction | Efftronics Systems Pvt. Ltd.,<br>Brundavan colony,<br>Vijayawada.                                                 | 2015                                   | 5 Years  | Training                     | M.Tech Project by Ms. B.V.S.N.M Saru titled "Smart Keypad using Bluetooth" from August 2018 to May 2019                                                                                                                                                                          |