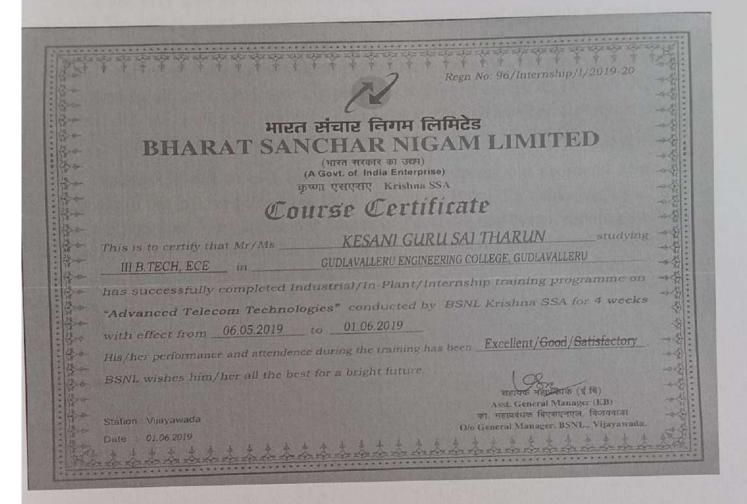

| S.N<br>o | Nature of<br>Collaboration           | Details of Organisation with<br>which MoU /linkages/ is<br>signed                                                 | Year of<br>signing<br>MoU /<br>linkage | Duration | Area Of<br>Collabora<br>tion | List the actual activities under each MOU/ linkages Conducted                                                                                                                                                                                                                    |
|----------|--------------------------------------|-------------------------------------------------------------------------------------------------------------------|----------------------------------------|----------|------------------------------|----------------------------------------------------------------------------------------------------------------------------------------------------------------------------------------------------------------------------------------------------------------------------------|
| 5        | Industry-<br>Institute<br>Intraction | APSSDC, Dassault 3d systemes, AP                                                                                  | 2018                                   | 3 years  | Training                     | <ul> <li>Provide course curriculum to suit latest and future technologies</li> <li>Prepare overall calender programs and communicate to college.</li> <li>Organise training programs.</li> <li>.depute required man power to manage and coordinate trainings in 3D-EC</li> </ul> |
| 6        | Industry-<br>Institute<br>Intraction | BSNL, Vijayawada Telecom<br>District                                                                              | 2019                                   | 5 Years  | Training                     | • Internship for B.Tech<br>Students from 6th May<br>2019 to<br>31st May 2019                                                                                                                                                                                                     |
| 7        | Industry-<br>Institute<br>Intraction | Germany Center for Engineering and Management Studies UG Aachen, European Center for Mechatronics APS GmbH Aachen | 2019                                   | 3 years  | Research                     | • Mr.B.R.B.Jaswanth<br>has attended" Applied<br>Robot Control (ARC)<br>Faculty Development<br>Program 2.0" from 16th<br>May 2019 to24th May<br>2019                                                                                                                              |
| 8        | Industry-<br>Institute<br>Intraction | Efftronics Systems Pvt. Ltd.,<br>Brundavan colony,<br>Vijayawada.                                                 | 2015                                   | 5 Years  | Training                     | M.Tech Project by Ms. B.V.S.N.M Saru titled "Smart Keypad using Bluetooth" from August 2018 to May 2019                                                                                                                                                                          |