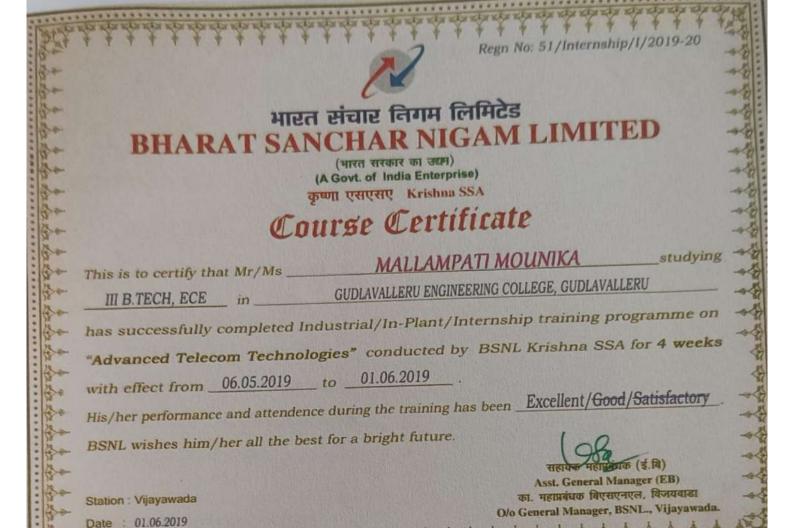

| S.N<br>o | Nature of<br>Collaboration           | Details of Organisation with<br>which MoU /linkages/ is<br>signed                                                 | Year of<br>signing<br>MoU /<br>linkage | Duration | Area Of<br>Collabora<br>tion | List the actual activities under each MOU/ linkages Conducted                                                                                                                                                                                                                    |
|----------|--------------------------------------|-------------------------------------------------------------------------------------------------------------------|----------------------------------------|----------|------------------------------|----------------------------------------------------------------------------------------------------------------------------------------------------------------------------------------------------------------------------------------------------------------------------------|
| 5        | Industry-<br>Institute<br>Intraction | APSSDC, Dassault 3d systemes, AP                                                                                  | 2018                                   | 3 years  | Training                     | <ul> <li>Provide course curriculum to suit latest and future technologies</li> <li>Prepare overall calender programs and communicate to college.</li> <li>Organise training programs.</li> <li>.depute required man power to manage and coordinate trainings in 3D-EC</li> </ul> |
| 6        | Industry-<br>Institute<br>Intraction | BSNL, Vijayawada Telecom<br>District                                                                              | 2019                                   | 5 Years  | Training                     | • Internship for B.Tech<br>Students from 6th May<br>2019 to<br>31st May 2019                                                                                                                                                                                                     |
| 7        | Industry-<br>Institute<br>Intraction | Germany Center for Engineering and Management Studies UG Aachen, European Center for Mechatronics APS GmbH Aachen | 2019                                   | 3 years  | Research                     | • Mr.B.R.B.Jaswanth<br>has attended" Applied<br>Robot Control (ARC)<br>Faculty Development<br>Program 2.0" from 16th<br>May 2019 to24th May<br>2019                                                                                                                              |
| 8        | Industry-<br>Institute<br>Intraction | Efftronics Systems Pvt. Ltd.,<br>Brundavan colony,<br>Vijayawada.                                                 | 2015                                   | 5 Years  | Training                     | M.Tech Project by Ms. B.V.S.N.M Saru titled "Smart Keypad using Bluetooth" from August 2018 to May 2019                                                                                                                                                                          |