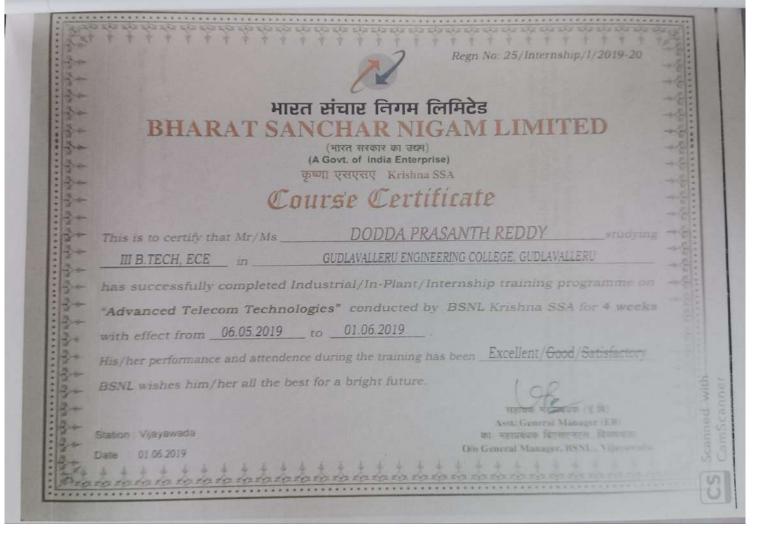

| S.N<br>o | Nature of<br>Collaboration           | Details of Organisation with<br>which MoU /linkages/ is<br>signed                                                 | Year of<br>signing<br>MoU /<br>linkage | Duration | Area Of<br>Collabora<br>tion | List the actual activities under each MOU/ linkages Conducted                                                                                                                                                                                                                    |
|----------|--------------------------------------|-------------------------------------------------------------------------------------------------------------------|----------------------------------------|----------|------------------------------|----------------------------------------------------------------------------------------------------------------------------------------------------------------------------------------------------------------------------------------------------------------------------------|
| 5        | Industry-<br>Institute<br>Intraction | APSSDC, Dassault 3d systemes, AP                                                                                  | 2018                                   | 3 years  | Training                     | <ul> <li>Provide course curriculum to suit latest and future technologies</li> <li>Prepare overall calender programs and communicate to college.</li> <li>Organise training programs.</li> <li>.depute required man power to manage and coordinate trainings in 3D-EC</li> </ul> |
| 6        | Industry-<br>Institute<br>Intraction | BSNL, Vijayawada Telecom<br>District                                                                              | 2019                                   | 5 Years  | Training                     | • Internship for B.Tech<br>Students from 6th May<br>2019 to<br>31st May 2019                                                                                                                                                                                                     |
| 7        | Industry-<br>Institute<br>Intraction | Germany Center for Engineering and Management Studies UG Aachen, European Center for Mechatronics APS GmbH Aachen | 2019                                   | 3 years  | Research                     | • Mr.B.R.B.Jaswanth<br>has attended" Applied<br>Robot Control (ARC)<br>Faculty Development<br>Program 2.0" from 16th<br>May 2019 to24th May<br>2019                                                                                                                              |
| 8        | Industry-<br>Institute<br>Intraction | Efftronics Systems Pvt. Ltd.,<br>Brundavan colony,<br>Vijayawada.                                                 | 2015                                   | 5 Years  | Training                     | M.Tech Project by Ms. B.V.S.N.M Saru titled "Smart Keypad using Bluetooth" from August 2018 to May 2019                                                                                                                                                                          |