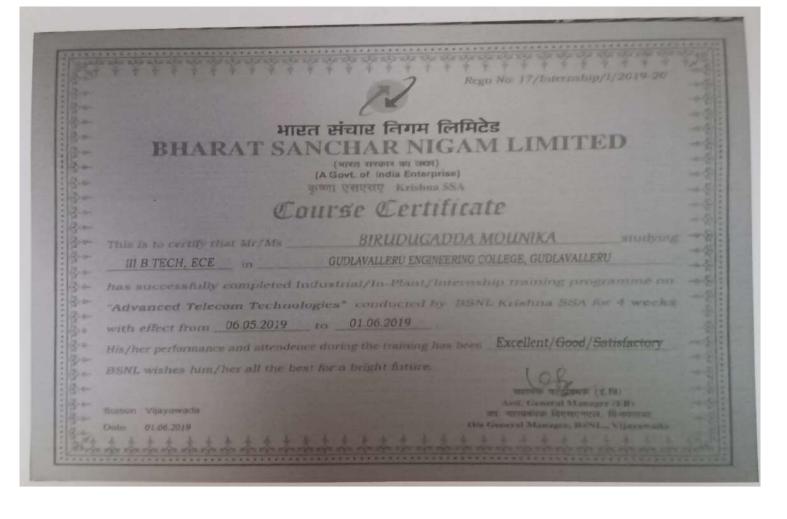

Date: 02/03/2019

This is to certify that following students of Electrical and Electronics Engineering Department branch in Gudlavalleru Engineering College (GEC), Gudlavalleru have undergone industrial training for their project titled "Automatic Room Light and Fan Controller using PIR Sensors and IOT" in our organization from 02/01/2019 to 02/03/2019 as a part MoU with EEE Department, GEC. The attendance particulars are furnished below: