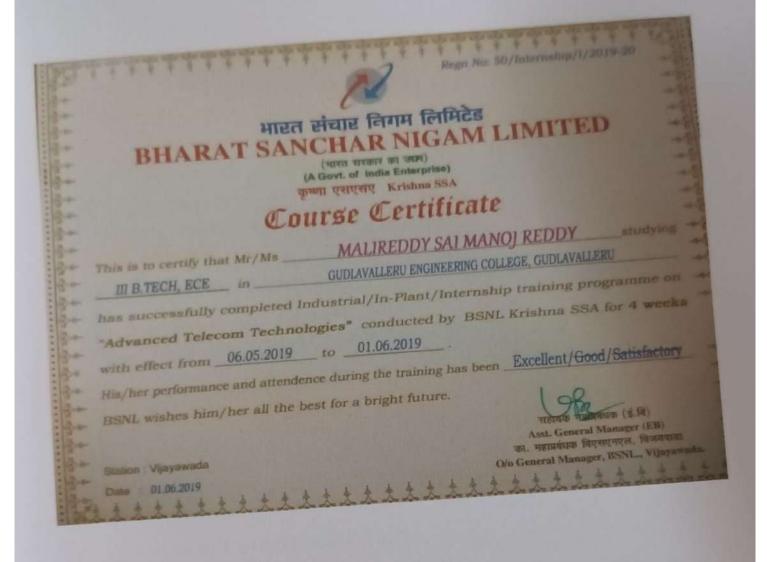

|-----------------------------|
| III B.TECH, ECE in                 | GUDLAVALLERU ENGINEERING CO  | DLLEGE, GUDLAVALLERU        |
| has successfully completed Inc     | lustrial/In-Plant/Internsh   | nip training programme on   |
| "Advanced Telecom Technolog        | gies" conducted by BSNI      | L Krishna SSA for 4 weeks   |
| with effect from 06.05.2019        | to <u>01.06.2019</u> .       |                             |
| His/her performance and attendence | during the training has been | Excellent/Good/Satisfactory |
| BSNL wishes him/her all the best   | for a bright future.         | 100                         |
|                                    |                              | सहायक महाप्रबंधक (ई.बि)     |

Station: Vijayawada

Date: 01.06.2019

#### Certificate Of BSNL







#### Certificate Of BSNL



N

Regn No: 55/Internship/I/2019-20

#### भारत संचार निगम लिमिटेड BHARAT SANCHAR NIGAM LIMITED

(भारत सरकार का उट्टा) (A Govt. of India Enterprise) कृष्णा एशएसए Krishna SSA

## Course Certificate

| 30   | This is to certify that Mr/Ms   | MEKA VENKA                              | ATA JAYANTH                                       | studying       |
|------|---------------------------------|-----------------------------------------|---------------------------------------------------|----------------|
| 3    | III B.TECH, ECE in              | GUDLAVALLERU ENGINEEI                   | RING COLLEGE, GUDLAVALLE                          | RU             |
| 3-   | has successfully completed l    |                                         |