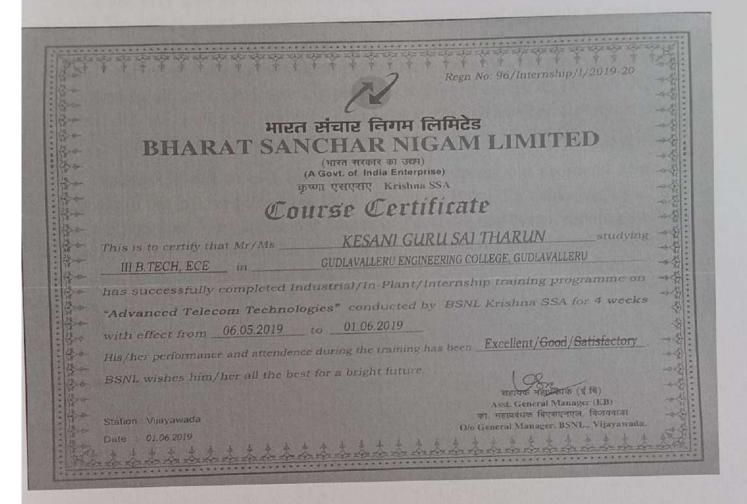

--|-----------------------------|
| III B.TECH, ECE in                 | GUDLAVALLERU ENGINEERING CO  | DLLEGE, GUDLAVALLERU        |
| has successfully completed Inc     | lustrial/In-Plant/Internsh   | nip training programme on   |
| "Advanced Telecom Technolog        | gies" conducted by BSNI      | L Krishna SSA for 4 weeks   |
| with effect from 06.05.2019        | to <u>01.06.2019</u> .       |                             |
| His/her performance and attendence | during the training has been | Excellent/Good/Satisfactory |
| BSNL wishes him/her all the best   | for a bright future.         | 100                         |
|                                    |                              | सहायक महाप्रबंधक (ई.बि)     |

Station: Vijayawada

Date: 01.06.2019

#### Certificate Of BSNL







#### Certificate Of BSNL



N

Regn No: 55/Internship/I/2019-20

#### भारत संचार निगम लिमिटेड BHARAT SANCHAR NIGAM LIMITED

(भारत सरकार का उट्टा) (A Govt. of India Enterprise) कृष्णा एशएसए Krishna SSA

## Course Certificate

| 30   | This is to certify that Mr/Ms   | MEKA VENKA                              | ATA JAYANTH                                       | studying       |
|------|---------------------------------|-----------------------------------------|---------------------------------------------------|----------------|
| 3    | III B.TECH, ECE in              | GUDLAVALLERU ENGINEEI                   | RING COLLEGE, GUDLAVALLE                          | RU             |
| 3-   | has successfully completed l    |                                         |