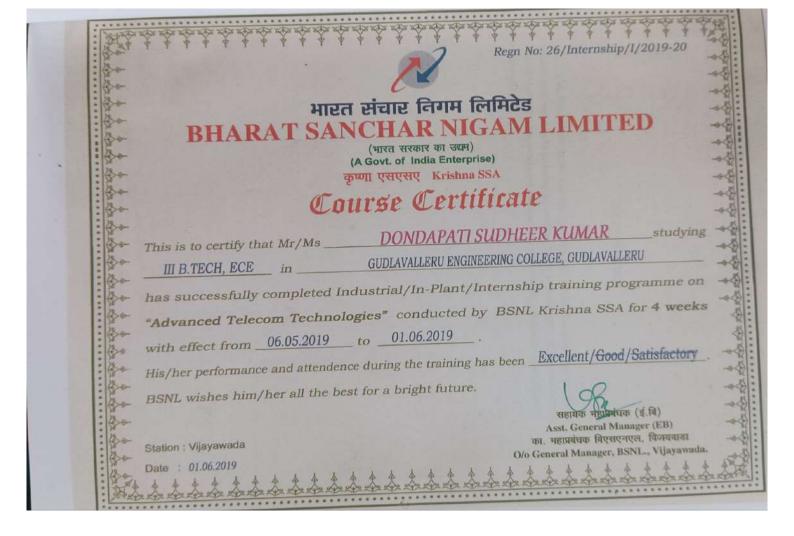

| weeks           |
| 06.05.2019                       | to 01.06.2019 .                 |                                                                                   |                 |
| His/her performance and attenden | ce during the training has been | Excellent Good out                                                                | Side tory       |
| BSNL wishes him/her all the be   | st for a bright future.         | राहायक पुरस्कावयक (ई.वि                                                           |                 |
| Station : Vijayawada             | 0/0                             | Asst. General Manager ।<br>का. महाप्रकंपक विएसएनएस. हि<br>General Manager, BSNL., | (EB)<br>वेजयबास |

Date : 01.06.2019













72

Regn No: 31/Internship/1/2019-20

#### भारत संचार निगम लिमिटेड BHARAT SANCHAR NIGAM LIMITED

(भारत सरकार का उद्म) (A Govt. of India Enterprise) कृष्णा एसएसए Krishna SSA

#### Course Certificate

| This is to certify that Mr/Ms_  | GANGINENI AMULYA                             | studying                        |
|---------------------------------|----------------------------------------------|---------------------------------|
| III B.TECH, ECE in              | GUDLAVALLERU ENGINEERING COLLEGE, GUDLA      | VALLERU                         |
| has successfully completed      | Industrial/In-Plant/Internship training      | programme on                    |
|                                 | ologies" conducted by BSNL Krishna S         | SA for 4 weeks                  |
| with effec