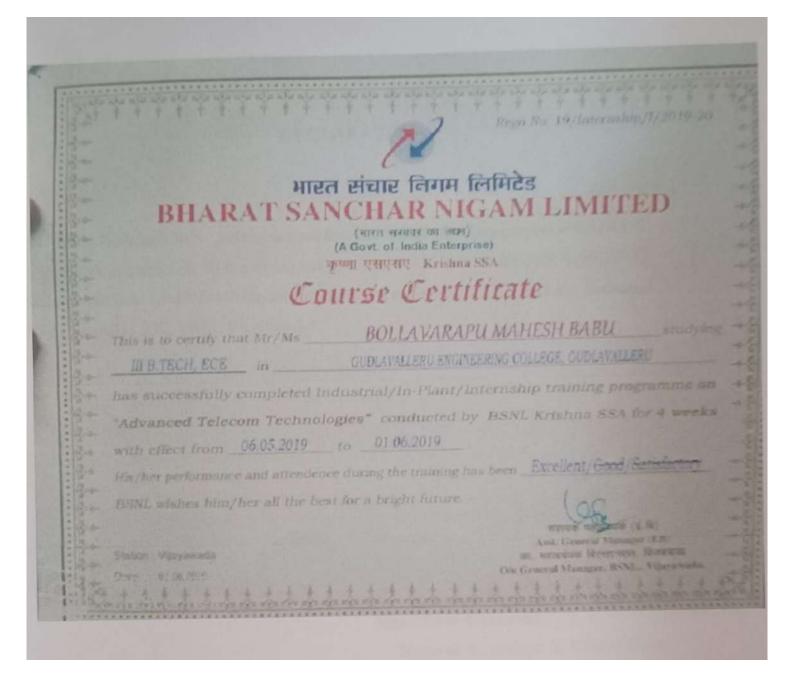

| S.N<br>o | Nature of<br>Collaboration           | Details of Organisation with<br>which MoU /linkages/ is<br>signed                                                 | Year of<br>signing<br>MoU /<br>linkage | Duration | Area Of<br>Collabora<br>tion | List the actual activities under each MOU/ linkages Conducted                                                                                                                                                                                                                    |
|----------|--------------------------------------|-------------------------------------------------------------------------------------------------------------------|----------------------------------------|----------|------------------------------|----------------------------------------------------------------------------------------------------------------------------------------------------------------------------------------------------------------------------------------------------------------------------------|
| 5        | Industry-<br>Institute<br>Intraction | APSSDC, Dassault 3d systemes, AP                                                                                  | 2018                                   | 3 years  | Training                     | <ul> <li>Provide course curriculum to suit latest and future technologies</li> <li>Prepare overall calender programs and communicate to college.</li> <li>Organise training programs.</li> <li>.depute required man power to manage and coordinate trainings in 3D-EC</li> </ul> |
| 6        | Industry-<br>Institute<br>Intraction | BSNL, Vijayawada Telecom<br>District                                                                              | 2019                                   | 5 Years  | Training                     | • Internship for B.Tech<br>Students from 6th May<br>2019 to<br>31st May 2019                                                                                                                                                                                                     |
| 7        | Industry-<br>Institute<br>Intraction | Germany Center for Engineering and Management Studies UG Aachen, European Center for Mechatronics APS GmbH Aachen | 2019                                   | 3 years  | Research                     | • Mr.B.R.B.Jaswanth<br>has attended" Applied<br>Robot Control (ARC)<br>Faculty Development<br>Program 2.0" from 16th<br>May 2019 to24th May<br>2019                                                                                                                              |
| 8        | Industry-<br>Institute<br>Intraction | Efftronics Systems Pvt. Ltd.,<br>Brundavan colony,<br>Vijayawada.                                                 | 2015                                   | 5 Years  | Training                     | M.Tech Project by Ms. B.V.S.N.M Saru titled "Smart Keypad using Bluetooth" from August 2018 to May 2019                                                                                                                                                                          |