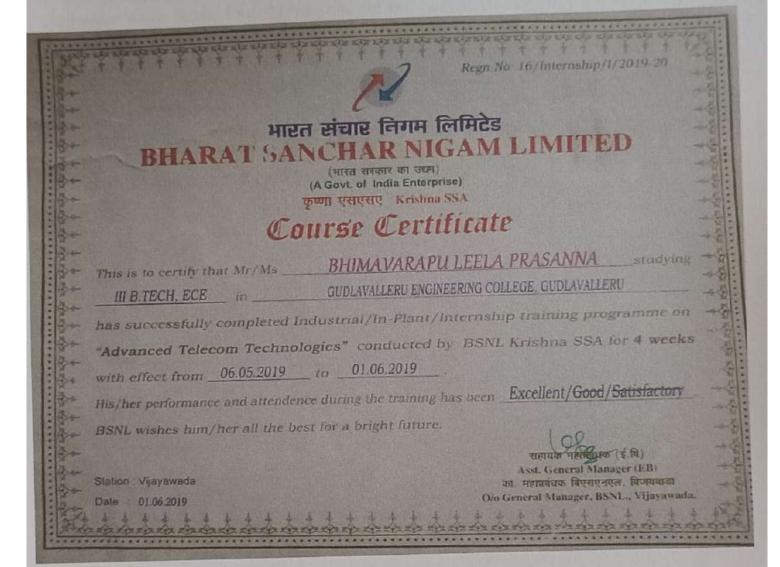

| S.N<br>o | Nature of<br>Collaboration           | Details of Organisation with<br>which MoU /linkages/ is<br>signed                                                 | Year of<br>signing<br>MoU /<br>linkage | Duration | Area Of<br>Collabora<br>tion | List the actual activities under each MOU/ linkages Conducted                                                                                                                                                                                                                    |
|----------|--------------------------------------|-------------------------------------------------------------------------------------------------------------------|----------------------------------------|----------|------------------------------|----------------------------------------------------------------------------------------------------------------------------------------------------------------------------------------------------------------------------------------------------------------------------------|
| 5        | Industry-<br>Institute<br>Intraction | APSSDC, Dassault 3d systemes, AP                                                                                  | 2018                                   | 3 years  | Training                     | <ul> <li>Provide course curriculum to suit latest and future technologies</li> <li>Prepare overall calender programs and communicate to college.</li> <li>Organise training programs.</li> <li>.depute required man power to manage and coordinate trainings in 3D-EC</li> </ul> |
| 6        | Industry-<br>Institute<br>Intraction | BSNL, Vijayawada Telecom<br>District                                                                              | 2019                                   | 5 Years  | Training                     | • Internship for B.Tech<br>Students from 6th May<br>2019 to<br>31st May 2019                                                                                                                                                                                                     |
| 7        | Industry-<br>Institute<br>Intraction | Germany Center for Engineering and Management Studies UG Aachen, European Center for Mechatronics APS GmbH Aachen | 2019                                   | 3 years  | Research                     | • Mr.B.R.B.Jaswanth<br>has attended" Applied<br>Robot Control (ARC)<br>Faculty Development<br>Program 2.0" from 16th<br>May 2019 to24th May<br>2019                                                                                                                              |
| 8        | Industry-<br>Institute<br>Intraction | Efftronics Systems Pvt. Ltd.,<br>Brundavan colony,<br>Vijayawada.                                                 | 2015                                   | 5 Years  | Training                     | M.Tech Project by Ms. B.V.S.N.M Saru titled "Smart Keypad using Bluetooth" from August 2018 to May 2019                                                                                                                                                                          |