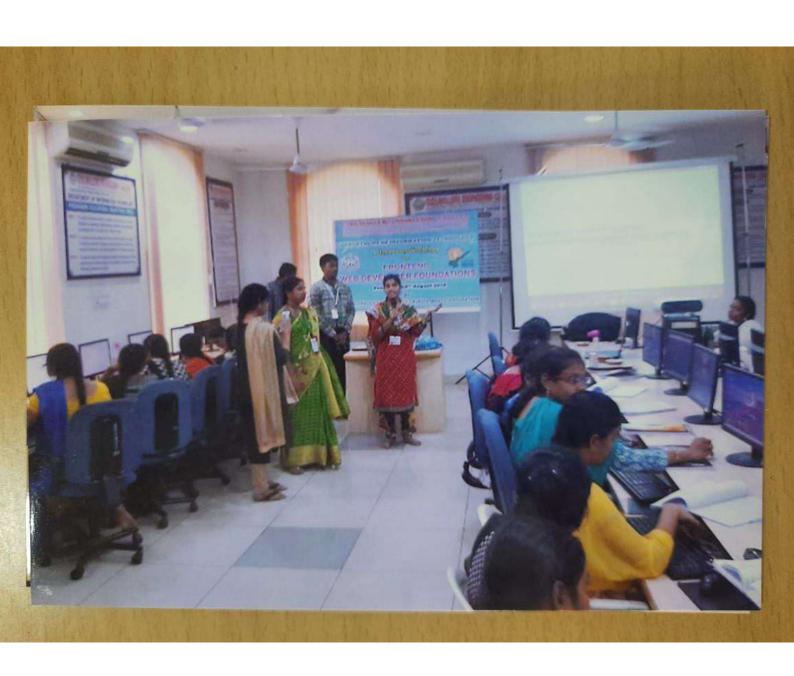

# MACHINE LEARNING AND DEEP LEARNING

(1st - 7th May 2019)

Venue: APSSDC lab

Organized

Departments of CSE & IT GUDLAVALLERU ENGENEERING COLLEGE

(An Autonomous Institute with Permanent Affiliation to JNTUK, Kakinada) Seshadri Rao Knowledge Village :: Gudlavalleru

#### One week FDP

on

Machine Learning and Deep Learning 1-7 May 2019

#### Workshop on ML and DL schedule

Dr. Sunil Kumar Vuppala <sunil.vuppala@gmail.com>

Sun, Apr 28, 2019 at 10:24 PM

To: Cse Gec <cseqec@gmail.com>

. Title of the workshop: Machine and Deep Learning for Engineering Applications

#### Dates:

1st May (Wednesday) to 7th May (Tuesday) 2019 with break on 5th May (Sunday)

- . I will cover first 4 days (1st May to 4th May) and Anii will take last 2 days (6th and 7th may).
- · Content:
- Data science life cycle and Machine learning Classification algorithms with practice (Day 1 May 1st)
  - Recommendation systems with practice (Day 2)
  - Deep Learning Feed forward networks and practice and introduction to CNN (Day 3)
  - Convolutional Neural Networks and practice (Day 4 4th May)
  - Recurrent Neural Networks LSTM, Natural Language Processing with practice using numerical, text and speech data (Day 5-6 on May 6th and 7th)
  - Project ideas (Day 4 and 6)
- · We will use Jupyter notebooks with Python for practice.