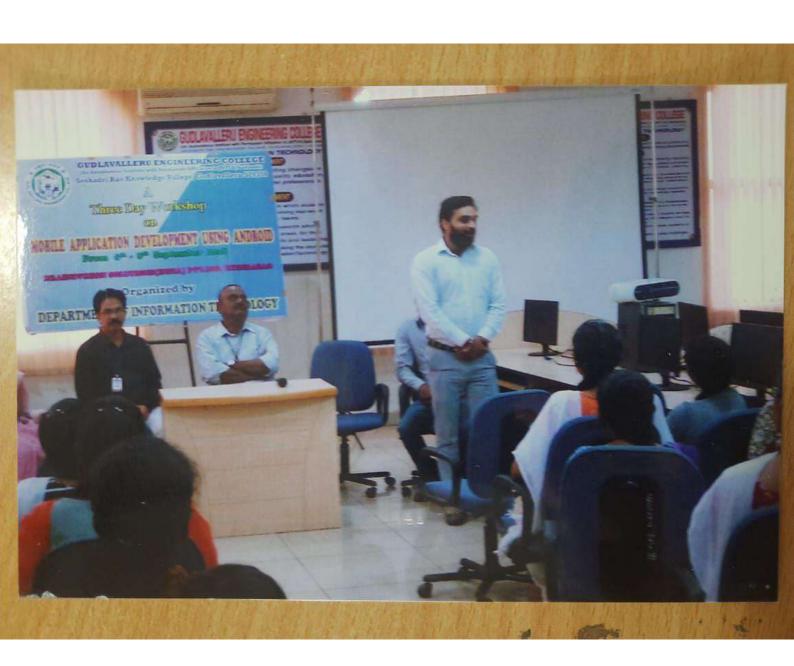

# MACHINE LEARNING AND DEEP LEARNING

(1st - 7th May 2019)

Venue: APSSDC lab

Organized

Departments of CSE & IT GUDLAVALLERU ENGENEERING COLLEGE

(An Autonomous Institute with Permanent Affiliation to JNTUK, Kakinada) Seshadri Rao Knowledge Village :: Gudlavalleru

Krishna Dt-521356, A.P.

(Approved by AICTE, New Delhi, Accredited by NBA & NAAC with 'A' Grade)

#### ABOUT GEC

Gudlavalleru Engineering College is the vision of late Sri Vallurupalli Venkata Rama Seshadri Rao, the man behind the college. It was started in the year 1998 by the AANM & VVRSR Educational Society with an intake of 180 students, 40 each in EEE, ECE and CSE branches and 60 in ME branch. The college is situated at Gudlavalleru village and is surrounded by lush green fields providing serone learning environment. Gudlavalleru is 12 Km from Gudivada, 22 Km from Machilipatnam and 58 Km from Vijayawada. The nearest airport is Gannavaram (Vijayawada) 45 Km. It also offers PG programs in M. Tech, and MBA. The college is an Autonomous Institute Affiliated to JNTUK, Kakinada and approved by AICTE. The institution is continuously striving for excellence by adopting changes to improve the systems, practices and performance. The U.G Engineering programmes, EEE, ME, ECE, CE, CSE & IT have been accorded Accreditation status by NBA of AICTE.