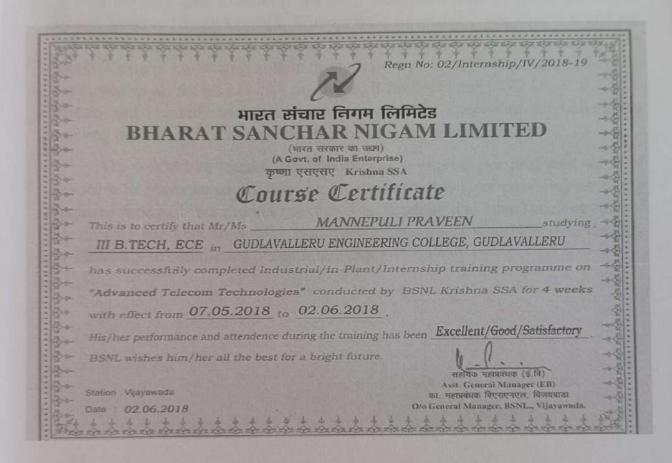

|
| III B.TECH, ECE in                 | GUDLAVALLERU ENGINEERING CO  | DLLEGE, GUDLAVALLERU        |
| has successfully completed Inc     | lustrial/In-Plant/Internsh   | nip training programme on   |
| "Advanced Telecom Technolog        | gies" conducted by BSNI      | L Krishna SSA for 4 weeks   |
| with effect from 06.05.2019        | to <u>01.06.2019</u> .       |                             |
| His/her performance and attendence | during the training has been | Excellent/Good/Satisfactory |
| BSNL wishes him/her all the best   | for a bright future.         | 100                         |
|                                    |                              | सहायक महाप्रबंधक (ई.बि)     |

Station: Vijayawada

Date: 01.06.2019

#### Certificate Of BSNL







#### Certificate Of BSNL



N

Regn No: 55/Internship/I/2019-20

#### भारत संचार निगम लिमिटेड BHARAT SANCHAR NIGAM LIMITED

(भारत सरकार का उट्टा) (A Govt. of India Enterprise) कृष्णा एशएसए Krishna SSA

## Course Certificate

| 30   | This is to certify that Mr/Ms   | MEKA VENKA                              | ATA JAYANTH                                       | studying       |
|------|---------------------------------|-----------------------------------------|---------------------------------------------------|----------------|
| 3    | III B.TECH, ECE in              | GUDLAVALLERU ENGINEEI                   | RING COLLEGE, GUDLAVALLE                          | RU             |
| 3-   | has successfully completed l    |                                         |                                                   |