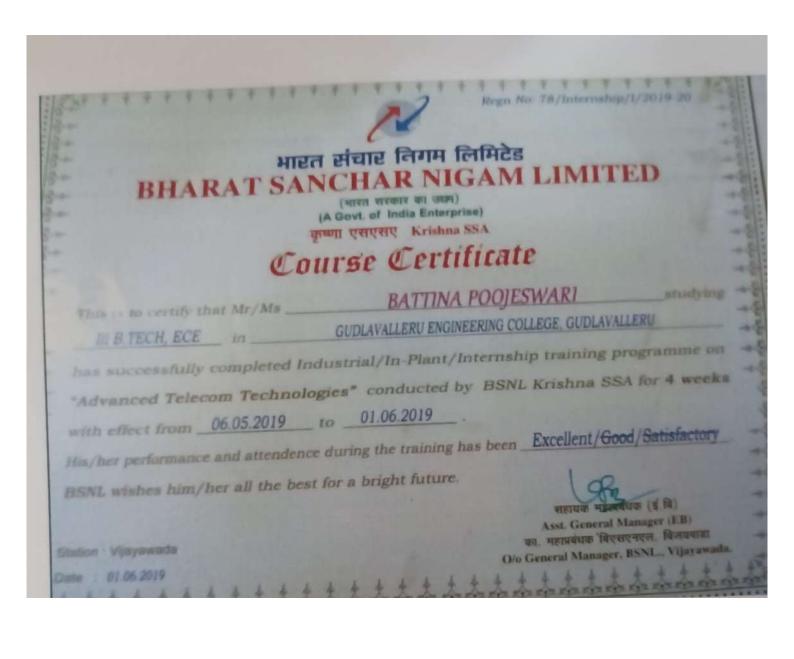

Date: 02/03/2019

This is to certify that following students of Electrical and Electronics Engineering Department branch in Gudlavalleru Engineering College (GEC), Gudlavalleru have undergone industrial training for their project titled "IOT based Crop Management" in our organization from 02/01/2019 to 02/03/2019 as a part MoU with EEE Department, GEC.

The attendance particulars are furnished below:

| S.No | Roll No.   | Name of Student                | Attendance<br>Present/Total |
|------|------------|--------------------------------|-----------------------------|
| 1    | 15481A0219 | BOLLA VIJAYA UMA NAGA SAI SYAM | 28/28                       |
| 2    | 16485A0212 | MOGALAPALLI RAJESH             | 28/28                       |
| 3    | 15481A0220 | BONAMUKKALA SUBBA REDDY        | 28/28                       |
| 4    | 15481A0238 | DAVU SURENDRA                  | 28/28                       |

I wish them the very best in all their endeavors.

For Hitech Automation, Vijayawada

HITECH 2

Authorised Signatory

hitechautomation.manager@gmail.com, www.plcvijayawada.com, Vijayawada -521137

A Leading Industrial Automation System Integrator & Training Provider