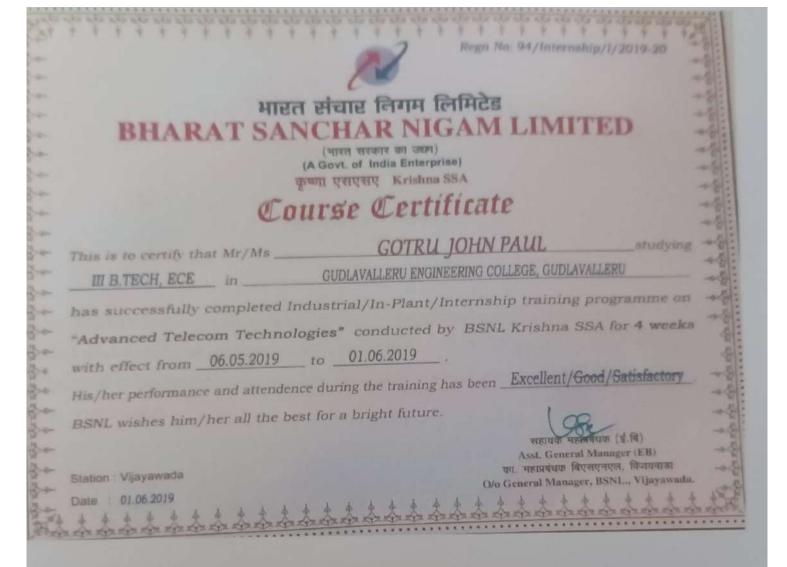

A Leading Industrial Automation System Integrator & Training Provider

Date: 02/03/2019

This is to certify that following students of Electrical and Electronics Engineering Department branch in Gudlavalleru Engineering College (GEC), Gudlavalleru have undergone industrial training for their project titled "Automatic Room Light and Fan Controller using PIR Sensors and IOT" in our organization from 02/01/2019 to 02/03/2019 as a part MoU with EEE Department, GEC. The attendance particulars are furnished below:

| S.No | Roll No.   | Name of Student                | Attendance<br>Present/Total |
|------|------------|--------------------------------|-----------------------------|
| 1    | 15481A02A2 | MULUKUTLA V N L H SAI NANDITHA | 28/28                       |
| 2    | 15481A0298 | MORLA HEMANTH VINAY KUMAR      | 28/28                       |
| 3    | 16485A0224 | VADLADI SWARNA LATHA           | 28/28                       |
| 4    | 15481A02B2 | NUNNA MANEESH KUMAR            | 28/28                       |

I wish them the very best in all their endeavors.

For Hitech Automation, Vijayawada

Authorised Signatory

hitechautomation.manager@gmail.com, www.plcvijayawada.com. Vijayawada -521137

A Leading Industrial Automation System Integrator & Training Provider