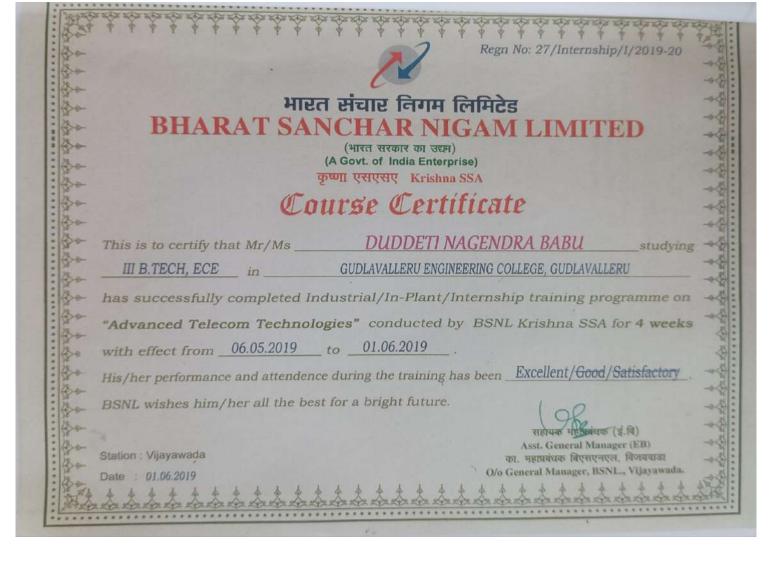

| weeks           |
| 06.05.2019                       | to 01.06.2019 .                 |                                                                                   |                 |
| His/her performance and attenden | ce during the training has been | Excellent Good out                                                                | Side tory       |
| BSNL wishes him/her all the be   | st for a bright future.         | राहायक पुरस्कावयक (ई.वि                                                           |                 |
| Station : Vijayawada             | 0/0                             | Asst. General Manager ।<br>का. महाप्रकंपक विएसएनएस. हि<br>General Manager, BSNL., | (EB)<br>वेजयबास |

Date : 01.06.2019













72

Regn No: 31/Internship/1/2019-20

#### भारत संचार निगम लिमिटेड BHARAT SANCHAR NIGAM LIMITED

(भारत सरकार का उद्म) (A Govt. of India Enterprise) कृष्णा एसएसए Krishna SSA

#### Course Certificate

| This is to certify that Mr/Ms_  | GANGINENI AMULYA                             | studying                        |
|---------------------------------|----------------------------------------------|---------------------------------|
| III B.TECH, ECE in              | GUDLAVALLERU ENGINEERING COLLEGE, GUDLA      | VALLERU                         |
| has successfully completed      | Industrial/In-Plant/Internship training      | programme on                    |
|                                 | ologies" conducted by BSNL Krishna S         | SA for 4 weeks                  |
| with effect