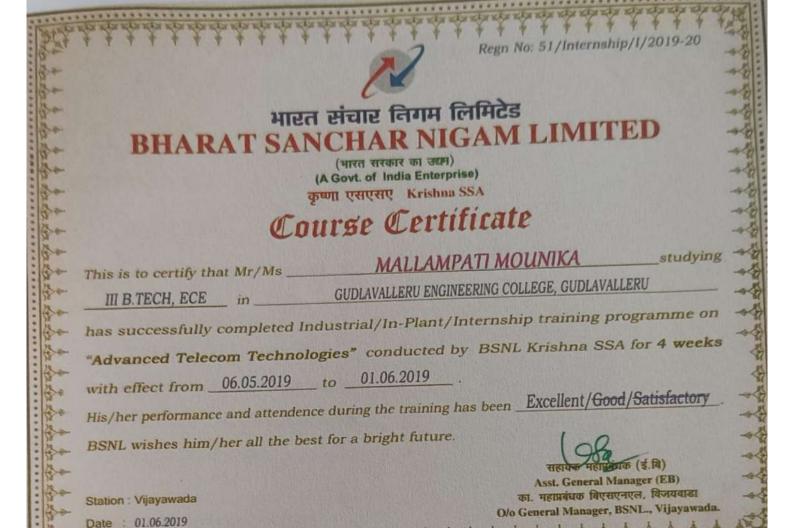

----------------------------|
| III B.TECH, ECE in                 | GUDLAVALLERU ENGINEERING CO  | DLLEGE, GUDLAVALLERU        |
| has successfully completed Inc     | lustrial/In-Plant/Internsh   | nip training programme on   |
| "Advanced Telecom Technolog        | gies" conducted by BSNI      | L Krishna SSA for 4 weeks   |
| with effect from 06.05.2019        | to <u>01.06.2019</u> .       |                             |
| His/her performance and attendence | during the training has been | Excellent/Good/Satisfactory |
| BSNL wishes him/her all the best   | for a bright future.         | 100                         |
|                                    |                              | सहायक महाप्रबंधक (ई.बि)     |

Station: Vijayawada

Date: 01.06.2019

#### Certificate Of BSNL







#### Certificate Of BSNL



N

Regn No: 55/Internship/I/2019-20

#### भारत संचार निगम लिमिटेड BHARAT SANCHAR NIGAM LIMITED

(भारत सरकार का उट्टा) (A Govt. of India Enterprise) कृष्णा एशएसए Krishna SSA

## Course Certificate

| 30   | This is to certify that Mr/Ms   | MEKA VENKA                              | ATA JAYANTH                                       | studying       |
|------|---------------------------------|-----------------------------------------|---------------------------------------------------|----------------|
| 3    | III B.TECH, ECE in              | GUDLAVALLERU ENGINEEI                   | RING COLLEGE, GUDLAVALLE                          | RU             |
| 3-   | has successfully completed l    |                                         |