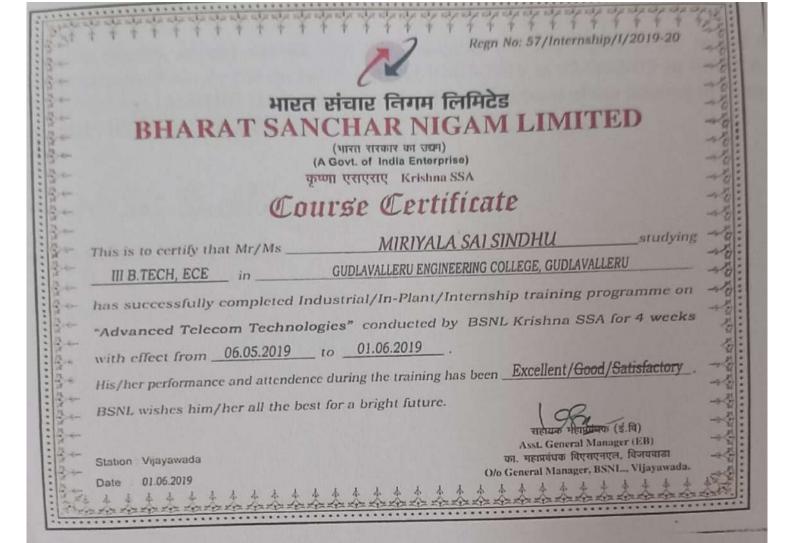

|                |
| 3-   |                                 |                                         | राहायक मीर्ग्याभवा                                |                |
| 3    | Station : Vijayawada            |                                         | Asst. General Mana;<br>का, महाप्रवंधक विष्तापनपुर |                |
| 2    | Date : 01.06.2019               |                                         | O/o General Manager, BSN                          |                |
| 25%  | 本本本本本本本本本本本                     | · からなるなるない                              | かかかかかかか                                           | the take to    |
|      |                                 | *************************************** |                                                   |                |





## भारत संचार निगम लिमिटेड BHARAT SANCHAR NIGAM LIMITED

(भारत सरकार का उरम) (A Govt. of India Enterprise) कृष्णा एसएसए Krishna SSA

## Course Certificate

This is to certify that Mr/Ms

MOTHUKURI SRIDEVI

III B.TECH, ECE

GUDLAVALLERU ENGINEERING COLLEGE, GUDLAVALLERU

has successfully completed Industrial/In-Plant/Internship training programme on

"Advanced Telecom Technologies" conducted by BSNL Krishna SSA for 4 weeks

01.06.2019 with effect from 06.05.2019

His/her performance and attendence during the training has been Excellent/Good/Satisfactory

BSNL wishes him/her all the best for a bright future.

सहायक महस्रवधक (इ.वि)

Asst. General Manager (EB) का. महाप्रवधक विएसएनएल, विजयवाडा

O/o General Manager, BSNL., Vijayawada.

Station: Vijayawada

01.06.2019



## भारत संचार निगम लि