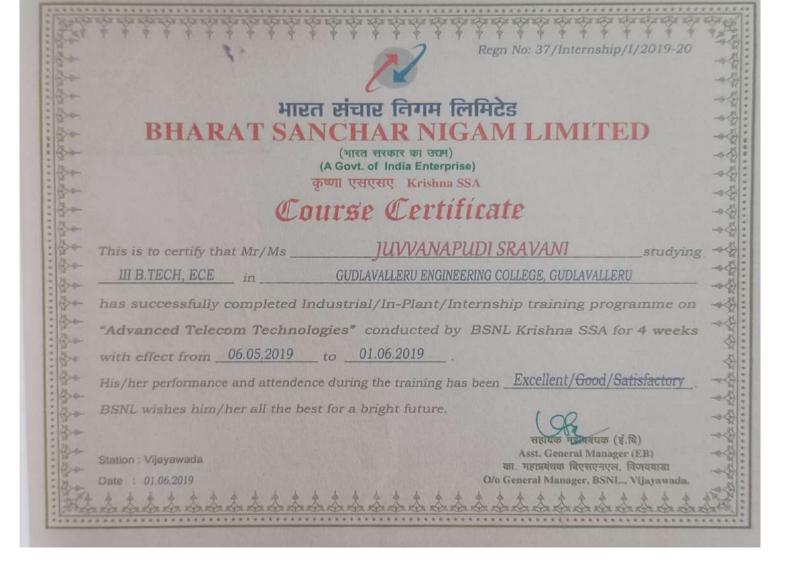

e and attendence | to01.06.2019 . e during the training has beenExc | ellent/Good/Satisfactory                                                                   |
| BSNL wishes him/her all the bes                                 | t for a bright future.                           | सहायक महाप्रक्राक (ई.वि)                                                                   |
| Station : Vijayawada                                            | का. म                                            | st. General Manager (EB)<br>हाप्रवंचक विएसएनएल, विजयवाडा<br>al Manager, BSNL., Vijayawada. |
| Date: 01.06.2019                                                |                                                  | & & & & & & & & & & & & & & & & & & &                                                      |



to the other the the the the the the the



Regn No: 41/Internship/1/2019-20

## भारत संचार निगम लिमिटेड BHARAT SANCHAR NIGAM LIMITED

(भारत सरकार का उटन) (A Govt. of India Enterprise) कृष्णा एसएसए Krishna SSA

## Course Certificate

| This is to certify that Mr/Ms           | KAITHEPALLI ANAND BABU                                                  | studying                  |
|-----------------------------------------|-------------------------------------------------------------------------|---------------------------|
| III B. TECH. ECE in GUO                 | DLAVALLERU ENGINEERING COLLEGE, GUDLAVALLER                             |                           |
| has successfully completed Industr      | ial/In-Plant/Internship training prog                                   | ramme on