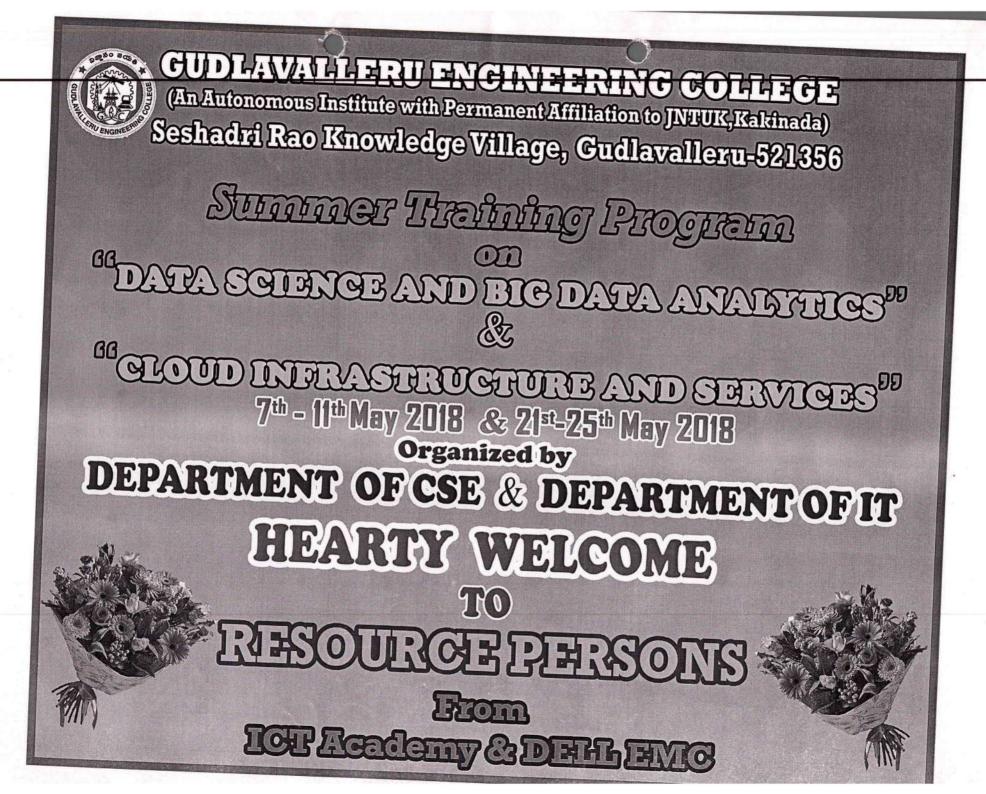

### List of Collaborative Activities

A.Y:2017-2018

|          |                                      |                                                                              | Year of                     |          |                              | A.Y:2017-2018 List the actual                                                                                                                                                                                                                                                                                                                                                                                                                                                                                                                                                                   |
|----------|--------------------------------------|------------------------------------------------------------------------------|-----------------------------|----------|------------------------------|-------------------------------------------------------------------------------------------------------------------------------------------------------------------------------------------------------------------------------------------------------------------------------------------------------------------------------------------------------------------------------------------------------------------------------------------------------------------------------------------------------------------------------------------------------------------------------------------------|
| S.N<br>o | Nature of<br>Collaboration           | Details of Organisation with<br>which MoU /linkages/ is<br>signed            | signing<br>MoU /<br>linkage | Duration | Area Of<br>Collabora<br>tion | activities under each MOU/ linkages Conducted                                                                                                                                                                                                                                                                                                                                                                                                                                                                                                                                                   |
| 1        | Industry-<br>Institute<br>Intraction | ICT Academy,ICT Academy<br>at National Institute Of<br>Technology, Warangal. | 2017                        | 9 years  | Training                     | <ul> <li>Conducting the Online training programs for the students</li> <li>Training Programme on Data Science and Big Data Analytics.</li> <li>Training Programme on Cloud Infrastructure and Services</li> </ul>                                                                                                                                                                                                                                                                                                                                                                               |
| 2        | Industry-<br>Institute<br>Intraction | Andhra Pradesh State Skill<br>Development<br>Corporation, Vijayawada         | 2018                        | 1 Year   | Training                     | <ul> <li>Conducting the Online training programs for the students</li> <li>One day workshop on"Network routing &amp;Switching"</li> <li>Guest Lecture on "Internet of Things: Networking Technologies &amp; Research challenges"</li> <li>A two day workshop</li> </ul>                                                                                                                                                                                                                                                                                                                         |
|          |                                      |                                                                              |                             |          |                              | MOU/ linkages Conducted  Conducted  Conducted  Conducting the Online training programs for the students  Training Programme on Data Science and Big Data Analytics.  Training Programme on Cloud Infrastructure and Services  Conducting the Online training programs for the students  One day workshop on"Network routing Switching"  Guest Lecture on "Internet of Things: Networking Technologies & Research challenges"  A two day workshop on "Python Programming"  A Two week SDP on "Big IoT Platform"  A two day workshop on "Amazon Web Services"  Guest Lecturer On Entreprenuership |
| 3        | Industry-<br>Institute<br>Intraction | INDWELL Automation                                                           | 2016                        | 5 Years  | Research                     | Guest Lecturer On     Entreprenuership     Deveploment                                                                                                                                                                                                                                                                                                                                                                                                                                                                                                                                          |