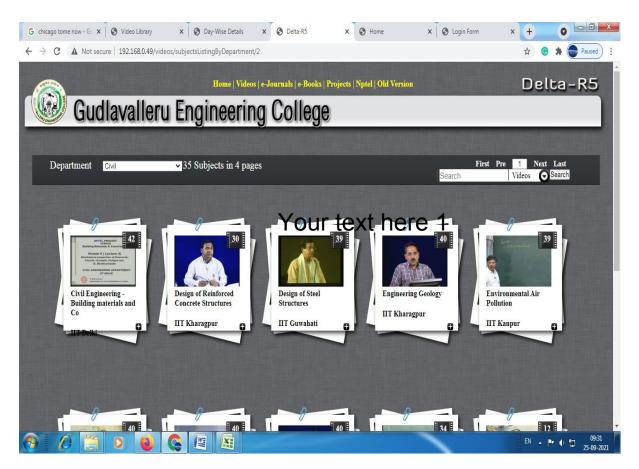

KIOSK DEVICE (TOUCH SCREEN) for Books search page

KIOSK DEVICE (TOUCH SCREEN) ACCOUNT SEARCH

DELTA R5 SERVER Home Page for NPTEL VIDEOS

DELTA R5 SERVER Home Page for NPTEL VIDEOS of CIVIL Engg. Dept.