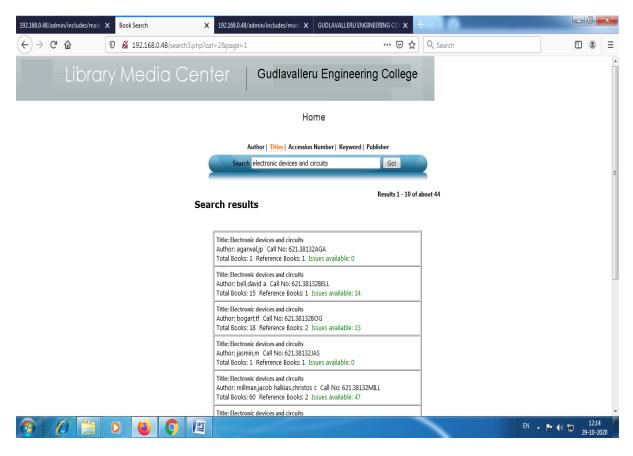

|    |
|                                         |                 |                           |             | J                   | 5       |          |              | TWORNS        |         |              |    |         |   |                  |    |
|                                         |                 |                           |             |                     | BackTo  | Search   |              |               |         |              |    |         |   |                  |    |
| 🚱 🖉 📋 🖸                                 | . 🙂             |                           |             | -                   |         |          |              |               | ~       |              | EN | • 🖻 🌒 🖁 |   | 12:17<br>-10-202 | 20 |

## Detailed Book availability Information



Book Title Search page





## Book with Accession Number Search



Book with Publisher Search page

| 58.0.48/adm      | in/includes/main ) | Account Information | ★ 192.168.0.48/            | idmin/includes/main. 🗙 GUDLAVALLERU ENGINEERING C               | co: x + 0                |                     | - 0  |
|------------------|--------------------|---------------------|----------------------------|-----------------------------------------------------------------|--------------------------|---------------------|------|
| $\rightarrow$ C' | ۵                  | 0 🔏 192.168.0.48/   | user.php?operation=yes&opt | ype=View&issubmit=yes 🗐 🚥                                       | Search                   |                     | •    |
|                  | Librar             | y Media