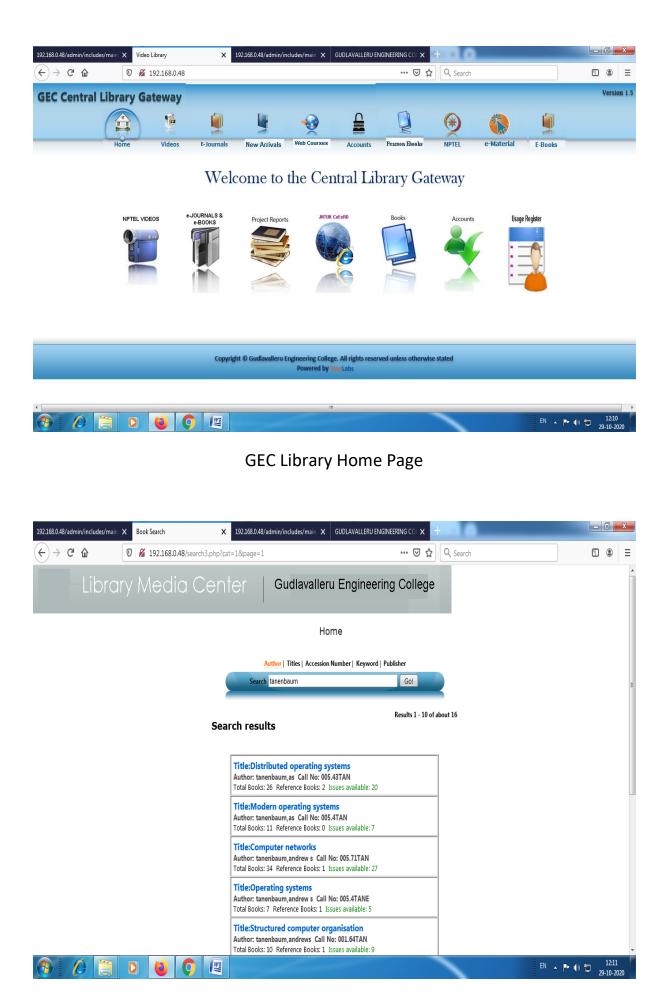

ation Software (ILMS):

Our ILMS software is developed by our students. Software name GECLib. We are updating the version. The present version 8.0.5. Year of automation 2002. We are maintaining another software is ECAP. Fully automation.

Features of our library Software:

- Acquisition
- Cataloguing of Resources
- Classification of Subjects
- Shelves Management
- Circulation of books and Serial Management
- Reporting
- OPAC (Online Access Public Catalog)
- E-Learning Resources, E-Books, E-Journals, NPTEL Video Lectures Question Papers and Learning Materials
- CAS (Current Awareness Service) / SDI (Selective Dissemination of Information)
- Reference Service
- Book Bank Books for SC/ST Students

Now a day's Library Automation System is known as Integrated Library Management Systems (ILMS)



Author Search page

| 192.168.0.48/admin/includes/main. 🗙 🛛 B | ook Search      | × 1                       | 92.168.0.48 | 3/admin/includes/ma | in. X   | GUDLAV   | ALLERU ENGIN | NEERING COL 🗙 | +       | <u> </u>     | _  |         |   | 3                | x  |
|-----------------------------------------|-----------------|---------------------------|-------------|---------------------|---------|----------|--------------|---------------|---------|--------------|----|---------|---|------------------|----|
| $(\leftarrow)$ > C $($                  | <b>%</b> 192.16 | 8.0.48/csstest.php?cat=18 | kpage=1     | &q=005.71T06C.4     | &key=   | tanenba  | um 🔳         | ] … ⊠ ☆       | Q, Sear | ch           |    |         | • | ۲                | Ξ  |
|