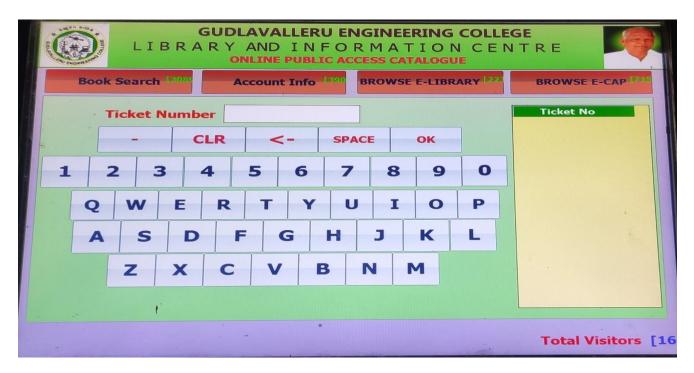

| GUDLAVALLERU ENGINEERING COLLEGE   LIBRARY AND INFORMATION CENTRE   ONLINE PUBLIC ACCESS CATALOGUE |                        |
|----------------------------------------------------------------------------------------------------|------------------------|
| Book Search Figure Account Info [300 BROWSE E-LIBRARY [22]                                         | BROWSE E-CAP           |
| Book Title                                                                                         | Book Titles            |
|                                                                                                    |                        |
| Author Name                                                                                        |                        |
| / CLR <- SPACE OK                                                                                  |                        |
|                                                                                                    | Esc / * -              |
|                                                                                                    | & · ( ) +              |
| Tab a s d f g h j k l : Tab Enter                                                                  | \$ °% 6                |
| shift z x c v b n m c 2 shift shift                                                                | ! @ #<br>1 2 3<br>Ente |
| .com (@) ()                                                                                        |                        |
|                                                                                                    | Total Visitors [1      |

KIOSK DEVICE (TOUCH SCREEN) for Books search page

KIOSK DEVICE (TOUCH SCREEN) ACCOUNT SEARCH

DELTA R5 SERVER Home Page for NPTEL VIDEOS

DELTA R5 SERVER Home Page for NPTEL VIDEOS of CIVIL Engg. Dept.