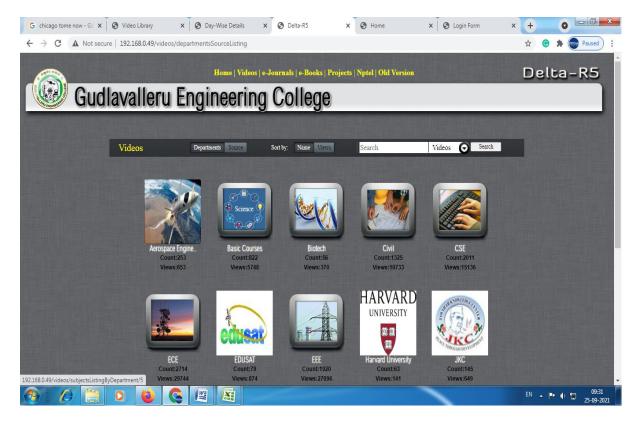

E-Journals, E-Books, Print Journals and NPTEL Video & Web list

| 192.168.0.48/admin/includes/main: X • DIGIN                                                                                                                                                                                                                                                                                                                                                                                                                                                                                                                                                                                                                                                                                                                                                                                                                                                                                                                                                                                                                                                                                                                                                                                                                                                                                                                                                                                                                                                                                                                                                                                                                                                                                                                                                                                                                                                                                                                                                                                                                                                                                                                           | MAT - Stream 49,000+ NPT × 192.168.0.48                         | /admin/includes/main. 🗙 GUDLAVALLERU ENGINE                                                                                                          | ERING COL 🗙 🕂                                  |                                                 |        | 0 X               |
|-----------------------------------------------------------------------------------------------------------------------------------------------------------------------------------------------------------------------------------------------------------------------------------------------------------------------------------------------------------------------------------------------------------------------------------------------------------------------------------------------------------------------------------------------------------------------------------------------------------------------------------------------------------------------------------------------------------------------------------------------------------------------------------------------------------------------------------------------------------------------------------------------------------------------------------------------------------------------------------------------------------------------------------------------------------------------------------------------------------------------------------------------------------------------------------------------------------------------------------------------------------------------------------------------------------------------------------------------------------------------------------------------------------------------------------------------------------------------------------------------------------------------------------------------------------------------------------------------------------------------------------------------------------------------------------------------------------------------------------------------------------------------------------------------------------------------------------------------------------------------------------------------------------------------------------------------------------------------------------------------------------------------------------------------------------------------------------------------------------------------------------------------------------------------|-----------------------------------------------------------------|------------------------------------------------------------------------------------------------------------------------------------------------------|------------------------------------------------|-------------------------------------------------|--------|-------------------|
| $(\leftarrow)$ $\rightarrow$ X $\textcircled{a}$ $\boxed{0}$ $\boxed{k}$ http://www.endowed.endowed.endowed.endowed.endowed.endowed.endowed.endowed.endowed.endowed.endowed.endowed.endowed.endowed.endowed.endowed.endowed.endowed.endowed.endowed.endowed.endowed.endowed.endowed.endowed.endowed.endowed.endowed.endowed.endowed.endowed.endowed.endowed.endowed.endowed.endowed.endowed.endowed.endowed.endowed.endowed.endowed.endowed.endowed.endowed.endowed.endowed.endowed.endowed.endowed.endowed.endowed.endowed.endowed.endowed.endowed.endowed.endowed.endowed.endowed.endowed.endowed.endowed.endowed.endowed.endowed.endowed.endowed.endowed.endowed.endowed.endowed.endowed.endowed.endowed.endowed.endowed.endowed.endowed.endowed.endowed.endowed.endowed.endowed.endowed.endowed.endowed.endowed.endowed.endowed.endowed.endowed.endowed.endowed.endowed.endowed.endowed.endowed.endowed.endowed.endowed.endowed.endowed.endowed.endowed.endowed.endowed.endowed.endowed.endowed.endowed.endowed.endowed.endowed.endowed.endowed.endowed.endowed.endowed.endowed.endowed.endowed.endowed.endowed.endowed.endowed.endowed.endowed.endowed.endowed.endowed.endowed.endowed.endowed.endowed.endowed.endowed.endowed.endowed.endowed.endowed.endowed.endowed.endowed.endowed.endowed.endowed.endowed.endowed.endowed.endowed.endowed.endowed.endowed.endowed.endowed.endowed.endowed.endowed.endowed.endowed.endowed.endowed.endowed.endowed.endowed.endowed.endowed.endowed.endowed.endowed.endowed.endowed.endowed.endowed.endowed.endowed.endowed.endowed.endowed.endowed.endowed.endowed.endowed.endowed.endowed.endowed.endowed.endowed.endowed.endowed.endowed.endowed.endowed.endowed.endowed.endowed.endowed.endowed.endowed.endowed.endowed.endowed.endowed.endowed.endowed.endowed.endowed.endowed.endowed.endowed.endowed.endowed.endowed.endowed.endowed.endowed.endowed.endowed.endowed.endowed.endowed.endowed.endowed.endowed.endowed.endowed.endowed.endowed.endowed.endowed.endowed.endowed.endowed.endowed.endowed.endowed.endowed.endowed.endowed.endowed.endowed.endowed.endowed.endowed.endowed.endowed.endowed.endowed.endowed.e | ps://gec.digimat.in                                             |                                                                                                                                                      | 🛛 ☆ 🔍                                          | Search                                          | •      | . ≡               |
| APPROVED by AI                                                                                                                                                                                                                                                                                                                                                                                                                                                                                                                                                                                                                                                                                                                                                                                                                                                                                                                                                                                                                                                                                                                                                                                                                                                                                                                                                                                                                                                                                                                                                                                                                                                                                                                                                                                                                                                                                                                                                                                                                                                                                                                                                        | (An Autonomous Ins<br>(Sponsored by A.A<br>CTE, NEW DELHI, RECO | ERU ENGINEERIN<br>titute with Permanent Affiliation<br>A.N.M & V.V.S.R Educational So<br>GNIZED BY A.P STATE GOVT<br>ech-CSE for 5 years, CE, EEE, M | to JNTUK, Kal<br>ciety, Gudlava<br>& ACCREDITI | kinada)<br>alleru)<br>ED BY NAAC WITH 'A' GRADE | ∃      |                   |
|                                                                                                                                                                                                                                                                                                                                                                                                                                                                                                                                                                                                                                                                                                                                                                                                                                                                                                                                                                                                                                                                                                                                                                                                                                                                                                                                                                                                                                                                                                                                                                                                                                                                                                                                                                                                                                                                                                                                                                                                                                                                                                                                                                       | NPTEL VIDEO COUR                                                | RSES : 1,163   NPTEL VIDEO                                                                                                                           | ) LECTURE                                      | CS : 49,000+                                    |        |                   |
| DIGIMAT                                                                                                                                                                                                                                                                                                                                                                                                                                                                                                                                                                                                                                                                                                                                                                                                                                                                                                                                                                                                                                                                                                                                                                                                                                                                                                                                                                                                                                                                                                                                                                                                                                                                                                                                                                                                                                                                                                                                                                                                                                                                                                                                                               | - The No.1, HTML-5 and QR Code                                  | based interface for Streaming, Searching, A                                                                                                          | Assessment and Rea                             | alTime Live Usage Reports fo                    |        |                   |
| NPTE                                                                                                                                                                                                                                                                                                                                                                                                                                                                                                                                                                                                                                                                                                                                                                                                                                                                                                                                                                                                                                                                                                                                                                                                                                                                                                                                                                                                                                                                                                                                                                                                                                                                                                                                                                                                                                                                                                                                                                                                                                                                                                                                                                  | L WEB COURSES                                                   | ORD FILTER KNOWLEDGE BASE                                                                                                                            | DISCUSSION FORUM                               | USER FEEDBACK                                   |        |                   |
|                                                                                                                                                                                                                                                                                                                                                                                                                                                                                                                                                                                                                                                                                                                                                                                                                                                                                                                                                                                                                                                                                                                                                                                                                                                                                                                                                                                                                                                                                                                                                                                                                                                                                                                                                                                                                                                                                                                                                                                                                                                                                                                                                                       | Search by NP                                                    | TEL Course ID, Course Name, Lecture Titl                                                                                                             | e, Coordinator                                 |                                                 |        |                   |
|                                                                                                                                                                                                                                                                                                                                                                                                                                                                                                                                                                                                                                                                                                                                                                                                                                                                                                                                                                                                                                                                                                                                                                                                                                                                                                                                                                                                                                                                                                                                                                                                                                                                                                                                                                                                                                                                                                                                                                                                                                                                                                                                                                       |                                                                 |                                                                                                                                                      | Search                                         |                                                 |        |                   |
| Aerospace Engineering (34)                                                                                                                                                                                                                                                                                                                                                                                                                                                                                                                                                                                                                                                                                                                                                                                                                                                                                                                                                                                                                                                                                                                                                                                                                                                                                                                                                                                                                                                                                                                                                                                                                                                                                                                                                                                                                                                                                                                                                                                                                                                                                                                                            |                                                                 | Agriculture (13)                                                                                                                                     |                                                | Architecture (8)                                |        |                   |
| Atmospheric Science (3)                                                                                                                                                                                                                                                                                                                                                                                                                                                                                                                                                                                                                                                                                                                                                                                                                                                                                                                                                                                                                                                                                                                                                                                                                                                                                                                                                                                                                                                                                                                                                                                                                                                                                                                                                                                                                                                                                                                                                                                                                                                                                                                                               |                                                                 | Automobile Engineering (0)                                                                                                                           |                                                | Basic courses - Semester 1 & 2 (21)             |        |                   |
| Biotechnology (41)                                                                                                                                                                                                                                                                                                                                                                                                                                                                                                                                                                                                                                                                                                                                                                                                                                                                                                                                                                                                                                                                                                                                                                                                                                                                                                                                                                                                                                                                                                                                                                                                                                                                                                                                                                                                                                                                                                                                                                                                                                                                                                                                                    |                                                                 | Chemical Engineering (65)                                                                                                                            |                                                | Chemistry and Biochemistry (45)                 |        |                   |
| Civil Engineering (97)                                                                                                                                                                                                                                                                                                                                                                                                                                                                                                                                                                                                                                                                                                                                                                                                                                                                                                                                                                                                                                                                                                                                                                                                                                                                                                                                                                                                                                                                                                                                                                                                                                                                                                                                                                                                                                                                                                                                                                                                                                                                                                                                                |                                                                 | Computer Science and Engineering (119)                                                                                                               |                                                | Electrical Engineering (91)                     |        |                   |
| Electronics and Communication Enginee                                                                                                                                                                                                                                                                                                                                                                                                                                                                                                                                                                                                                                                                                                                                                                                                                                                                                                                                                                                                                                                                                                                                                                                                                                                                                                                                                                                                                                                                                                                                                                                                                                                                                                                                                                                                                                                                                                                                                                                                                                                                                                                                 | ering (85)                                                      | Engineering Design (7)                                                                                                                               |                                                | Environmental Science (0)                       |        |                   |
| Transferring data from gec.digimat.in                                                                                                                                                                                                                                                                                                                                                                                                                                                                                                                                                                                                                                                                                                                                                                                                                                                                                                                                                                                                                                                                                                                                                                                                                                                                                                                                                                                                                                                                                                                                                                                                                                                                                                                                                                                                                                                                                                                                                                                                                                                                                                                                 |                                                                 | Humanities and Social Sciences (98)                                                                                                                  |                                                | Management (70)                                 |        |                   |
|                                                                                                                                                                                                                                                                                                                                                                                                                                                                                                                                                                                                                                                                                                                                                                                                                                                                                                                                                                                                                                                                                                                                                                                                                                                                                                                                                                                                                                                                                                                                                                                                                                                                                                                                                                                                                                                                                                                                                                                                                                                                                                                                                                       | 🔌 🔿 🖉                                                           |                                                                                                                                                      |                                                | EN 🔺 🏴 🄇                                        | » 🔁 29 | 12:21<br>-10-2020 |

KIOSK DEVICE (TOUCH SCREEN) for Books search page

KIOSK DEVICE (TOUCH SCREEN) ACCOUNT SEARCH

DELTA R5 SERVER Home Page for NPTEL VIDEOS

DELTA R5 SERVER Home Page for NPTEL VIDEOS of CIVIL Engg. Dept.