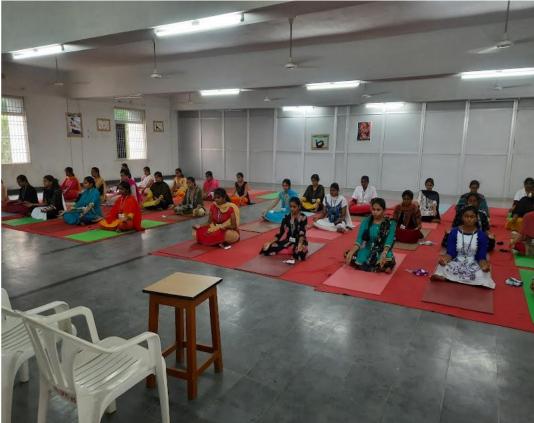

## Yoga:

- Yoga is offered as Course for the students as part of curriculum in the II year of B.Techprogram as part of mandatory non-credit course.
- 2. Course code (NS2501)
- 3. Time Table
- 4. List of students
- 5. Yoga Asanas practicing by the students
- 6. Attendance
- 7. Report

# Capacity development and skills enhancement activities are organised for improving Life Skills in Students

| Academic Year | Name of the activity                          | No. of Students attended |
|---------------|-----------------------------------------------|--------------------------|
| 2021-22       | Develop life skills through<br>Yoga           | 225                      |
| 2020-21       | Develop life skills through<br>Yoga           | 210                      |
| 2019-20       | Develop life skills through<br>Yoga           | 220                      |
| 2018-19       | Develop life skills through<br>Yoga           | 200                      |
| 2017-18       | Awareness on importance of Yoga in daily life | 120                      |