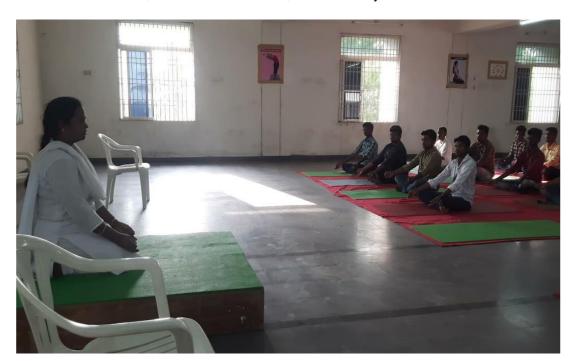

# Capacity development and skills enhancement activities are organised for improving Life Skills in Students

| Academic Year | Name of the activity                          | No. of Students attended |
|---------------|-----------------------------------------------|--------------------------|
| 2021-22       | Develop life skills through<br>Yoga           | 225                      |
| 2020-21       | Develop life skills through<br>Yoga           | 210                      |
| 2019-20       | Develop life skills through<br>Yoga           | 220                      |
| 2018-19       | Develop life skills through<br>Yoga           | 200                      |
| 2017-18       | Awareness on importance of Yoga in daily life | 120                      |

## Yoga:

- Yoga is offered as Course for the students as part of curriculum in the II year of B.Techprogram as part of mandatory non-credit course.
- 2. Course code (NS2501)
- 3. Time Table
- 4. List of students
- 5. Yoga Asanas practicing by the students
- 6. Attendance
- 7. Report