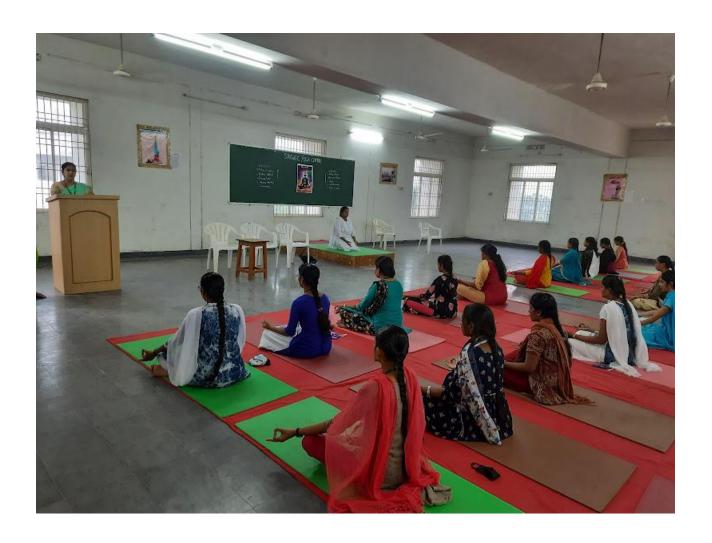

## Yoga:

- Yoga is offered as Course for the students as part of curriculum in the II year of B.Techprogram as part of mandatory non-credit course.
- 2. Course code (NS2501)
- 3. Time Table
- 4. List of students
- 5. Yoga Asanas practicing by the students
- 6. Attendance
- 7. Report

# Capacity development and skills enhancement activities are organised for improving Life Skills in Students

| Academic Year | Name of the activity                          | No. of Students attended |
|---------------|-----------------------------------------------|--------------------------|
| 2021-22       | Develop life skills through<br>Yoga           | 225                      |
| 2020-21       | Develop life skills through<br>Yoga           | 210                      |
| 2019-20       | Develop life skills through<br>Yoga           | 220                      |
| 2018-19       | Develop life skills through<br>Yoga           | 200                      |
| 2017-18       | Awareness on importance of Yoga in daily life | 120                      |