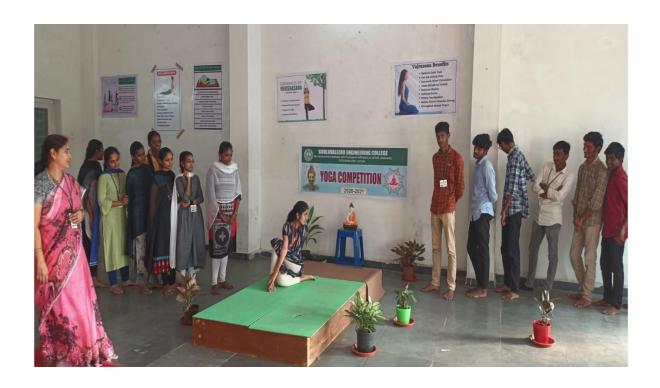

# Capacity development and skills enhancement activities are organised for improving Life Skills in Students

| Academic Year | Name of the activity                          | No. of Students attended |
|---------------|-----------------------------------------------|--------------------------|
| 2021-22       | Develop life skills through<br>Yoga           | 225                      |
| 2020-21       | Develop life skills through<br>Yoga           | 210                      |
| 2019-20       | Develop life skills through<br>Yoga           | 220                      |
| 2018-19       | Develop life skills through<br>Yoga           | 200                      |
| 2017-18       | Awareness on importance of Yoga in daily life | 120                      |

## Yoga:

- Yoga is offered as Course for the students as part of curriculum in the II year of B.Techprogram as part of mandatory non-credit course.
- 2. Course code (NS2501)
- 3. Time Table
- 4. List of students
- 5. Yoga Asanas practicing by the students
- 6. Attendance
- 7. Report