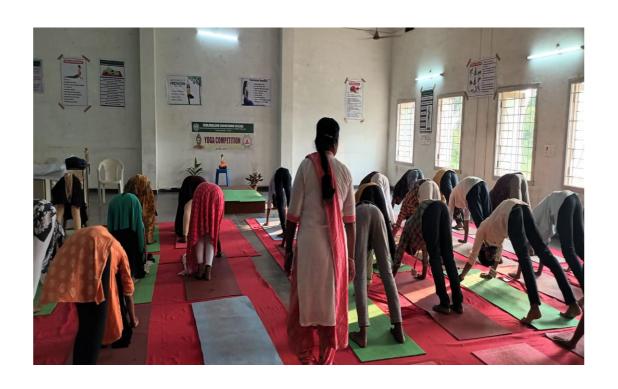

## Yoga:

- Yoga is offered as Course for the students as part of curriculum in the II year of B.Techprogram as part of mandatory non-credit course.
- 2. Course code (NS2501)
- 3. Time Table
- 4. List of students
- 5. Yoga Asanas practicing by the students
- 6. Attendance
- 7. Report

# Capacity development and skills enhancement activities are organised for improving Life Skills in Students

| Academic Year | Name of the activity                          | No. of Students attended |
|---------------|-----------------------------------------------|--------------------------|
| 2021-22       | Develop life skills through<br>Yoga           | 225                      |
| 2020-21       | Develop life skills through<br>Yoga           | 210                      |
| 2019-20       | Develop life skills through<br>Yoga           | 220                      |
| 2018-19       | Develop life skills through<br>Yoga           | 200                      |
| 2017-18       | Awareness on importance of Yoga in daily life | 120                      |