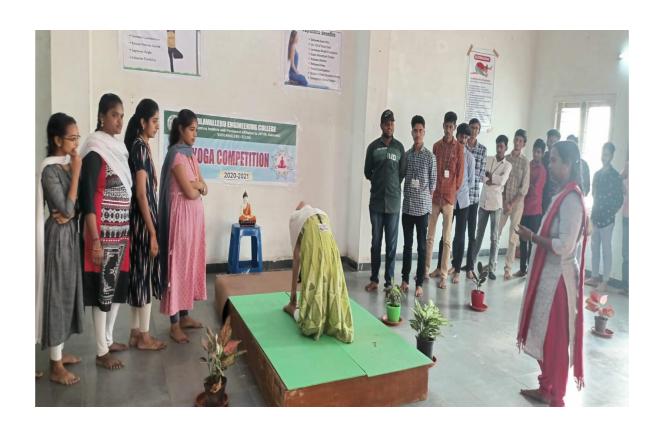

# Capacity development and skills enhancement activities are organised for improving Life Skills in Students

| Academic Year | Name of the activity                          | No. of Students attended |
|---------------|-----------------------------------------------|--------------------------|
| 2021-22       | Develop life skills through<br>Yoga           | 225                      |
| 2020-21       | Develop life skills through<br>Yoga           | 210                      |
| 2019-20       | Develop life skills through<br>Yoga           | 220                      |
| 2018-19       | Develop life skills through<br>Yoga           | 200                      |
| 2017-18       | Awareness on importance of Yoga in daily life | 120                      |

## Yoga:

- Yoga is offered as Course for the students as part of curriculum in the II year of B.Techprogram as part of mandatory non-credit course.
- 2. Course code (NS2501)
- 3. Time Table
- 4. List of students
- 5. Yoga Asanas practicing by the students
- 6. Attendance
- 7. Report