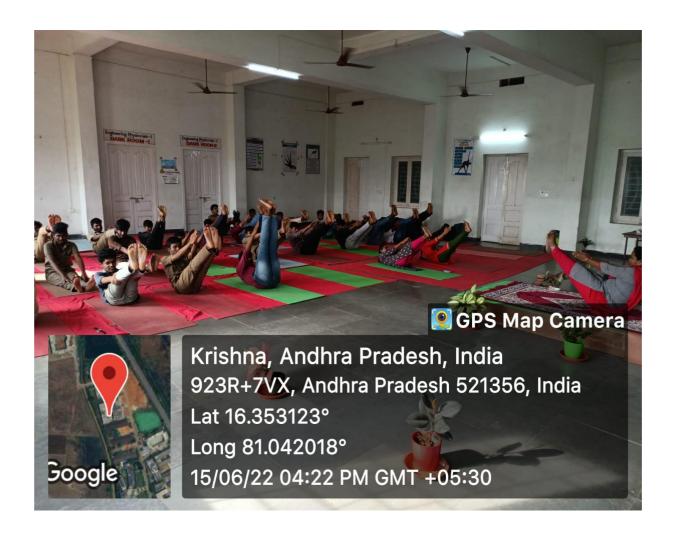

# Capacity development and skills enhancement activities are organised for improving Life Skills in Students

| Academic Year | Name of the activity                          | No. of Students attended |
|---------------|-----------------------------------------------|--------------------------|
| 2021-22       | Develop life skills through<br>Yoga           | 225                      |
| 2020-21       | Develop life skills through<br>Yoga           | 210                      |
| 2019-20       | Develop life skills through<br>Yoga           | 220                      |
| 2018-19       | Develop life skills through<br>Yoga           | 200                      |
| 2017-18       | Awareness on importance of Yoga in daily life | 120                      |

## Yoga:

- Yoga is offered as Course for the students as part of curriculum in the II year of B.Techprogram as part of mandatory non-credit course.
- 2. Course code (NS2501)
- 3. Time Table
- 4. List of students
- 5. Yoga Asanas practicing by the students
- 6. Attendance
- 7. Report