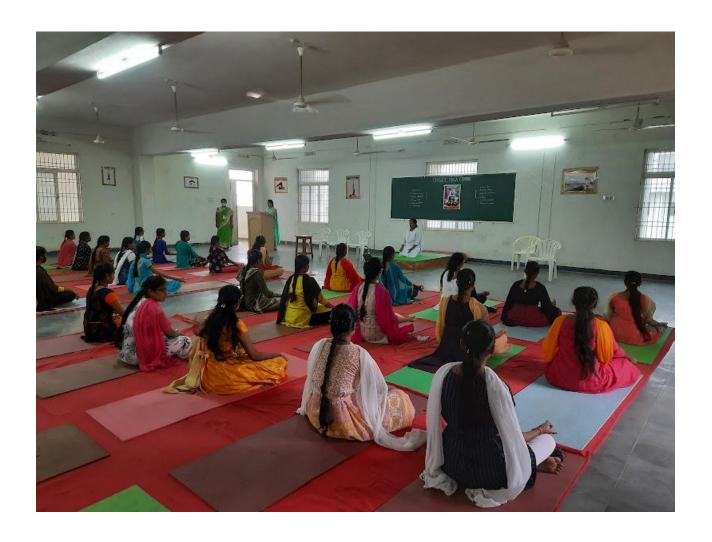

## Yoga:

- Yoga is offered as Course for the students as part of curriculum in the II year of B.Techprogram as part of mandatory non-credit course.
- 2. Course code (NS2501)
- 3. Time Table
- 4. List of students
- 5. Yoga Asanas practicing by the students
- 6. Attendance
- 7. Report

# Capacity development and skills enhancement activities are organised for improving Life Skills in Students

| Academic Year | Name of the activity                          | No. of Students attended |
|---------------|-----------------------------------------------|--------------------------|
| 2021-22       | Develop life skills through<br>Yoga           | 225                      |
| 2020-21       | Develop life skills through<br>Yoga           | 210                      |
| 2019-20       | Develop life skills through<br>Yoga           | 220                      |
| 2018-19       | Develop life skills through<br>Yoga           | 200                      |
| 2017-18       | Awareness on importance of Yoga in daily life | 120                      |