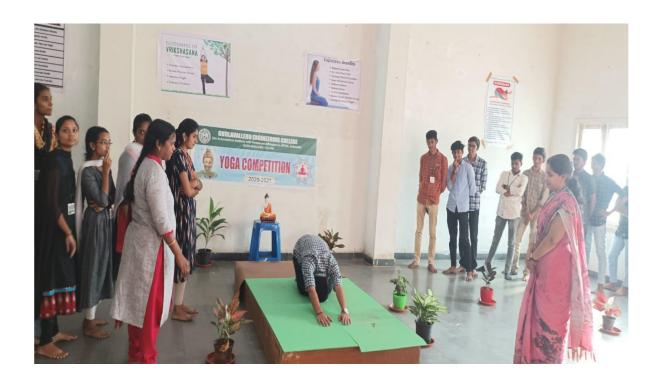

# Capacity development and skills enhancement activities are organised for improving Life Skills in Students

| Academic Year | Name of the activity                          | No. of Students attended |
|---------------|-----------------------------------------------|--------------------------|
| 2021-22       | Develop life skills through<br>Yoga           | 225                      |
| 2020-21       | Develop life skills through<br>Yoga           | 210                      |
| 2019-20       | Develop life skills through<br>Yoga           | 220                      |
| 2018-19       | Develop life skills through<br>Yoga           | 200                      |
| 2017-18       | Awareness on importance of Yoga in daily life | 120                      |

## Yoga:

- Yoga is offered as Course for the students as part of curriculum in the II year of B.Techprogram as part of mandatory non-credit course.
- 2. Course code (NS2501)
- 3. Time Table
- 4. List of students
- 5. Yoga Asanas practicing by the students
- 6. Attendance
- 7. Report