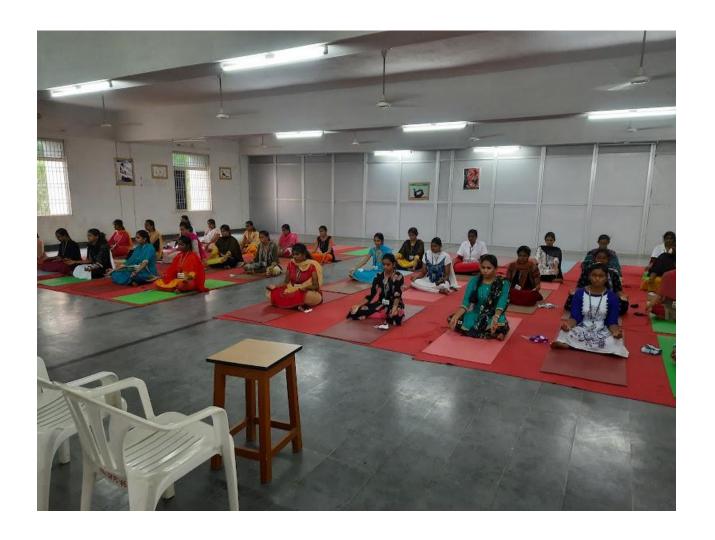

# Capacity development and skills enhancement activities are organised for improving Life Skills in Students

| Academic Year | Name of the activity                          | No. of Students attended |
|---------------|-----------------------------------------------|--------------------------|
| 2021-22       | Develop life skills through<br>Yoga           | 225                      |
| 2020-21       | Develop life skills through<br>Yoga           | 210                      |
| 2019-20       | Develop life skills through<br>Yoga           | 220                      |
| 2018-19       | Develop life skills through<br>Yoga           | 200                      |
| 2017-18       | Awareness on importance of Yoga in daily life | 120                      |

## Yoga:

- Yoga is offered as Course for the students as part of curriculum in the II year of B.Techprogram as part of mandatory non-credit course.
- 2. Course code (NS2501)
- 3. Time Table
- 4. List of students
- 5. Yoga Asanas practicing by the students
- 6. Attendance
- 7. Report