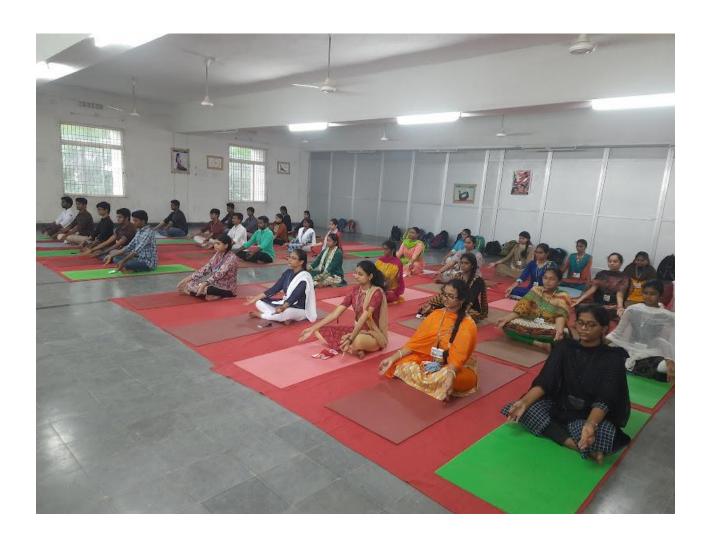

## Yoga:

- Yoga is offered as Course for the students as part of curriculum in the II year of B.Techprogram as part of mandatory non-credit course.
- 2. Course code (NS2501)
- 3. Time Table
- 4. List of students
- 5. Yoga Asanas practicing by the students
- 6. Attendance
- 7. Report

# Capacity development and skills enhancement activities are organised for improving Life Skills in Students

| Academic Year | Name of the activity                          | No. of Students attended |
|---------------|-----------------------------------------------|--------------------------|
| 2021-22       | Develop life skills through<br>Yoga           | 225                      |
| 2020-21       | Develop life skills through<br>Yoga           | 210                      |
| 2019-20       | Develop life skills through<br>Yoga           | 220                      |
| 2018-19       | Develop life skills through<br>Yoga           | 200                      |
| 2017-18       | Awareness on importance of Yoga in daily life | 120                      |