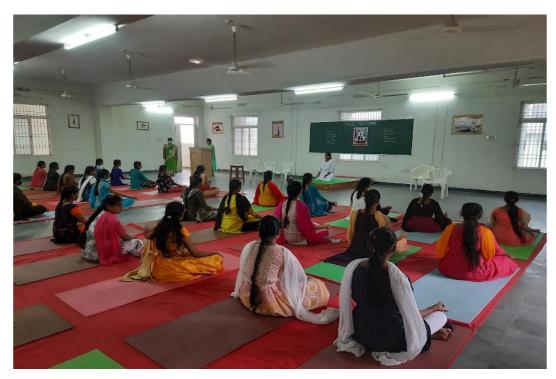

## Yoga:

- Yoga is offered as Course for the students as part of curriculum in the II year of B.Techprogram as part of mandatory non-credit course.
- 2. Course code (NS2501)
- 3. Time Table
- 4. List of students
- 5. Yoga Asanas practicing by the students
- 6. Attendance
- 7. Report

# Capacity development and skills enhancement activities are organised for improving Life Skills in Students

| Academic Year | Name of the activity                          | No. of Students attended |
|---------------|-----------------------------------------------|--------------------------|
| 2021-22       | Develop life skills through<br>Yoga           | 225                      |
| 2020-21       | Develop life skills through<br>Yoga           | 210                      |
| 2019-20       | Develop life skills through<br>Yoga           | 220                      |
| 2018-19       | Develop life skills through<br>Yoga           | 200                      |
| 2017-18       | Awareness on importance of Yoga in daily life | 120                      |