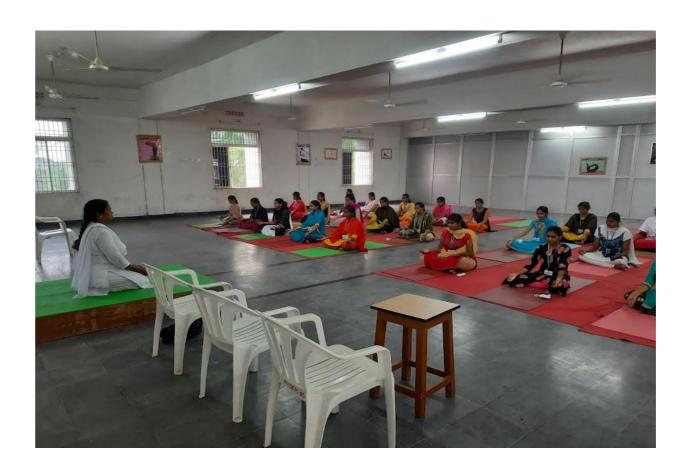

# Capacity development and skills enhancement activities are organised for improving Life Skills in Students

| Academic Year | Name of the activity                          | No. of Students attended |
|---------------|-----------------------------------------------|--------------------------|
| 2021-22       | Develop life skills through<br>Yoga           | 225                      |
| 2020-21       | Develop life skills through<br>Yoga           | 210                      |
| 2019-20       | Develop life skills through<br>Yoga           | 220                      |
| 2018-19       | Develop life skills through<br>Yoga           | 200                      |
| 2017-18       | Awareness on importance of Yoga in daily life | 120                      |

## Yoga:

- Yoga is offered as Course for the students as part of curriculum in the II year of B.Techprogram as part of mandatory non-credit course.
- 2. Course code (NS2501)
- 3. Time Table
- 4. List of students
- 5. Yoga Asanas practicing by the students
- 6. Attendance
- 7. Report