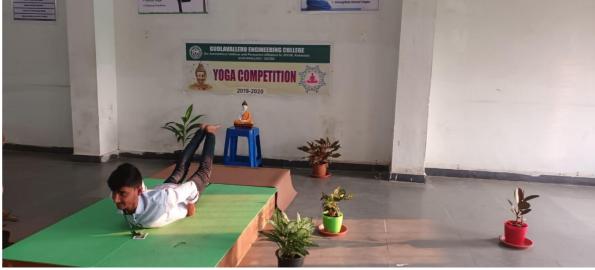

## Yoga:

- Yoga is offered as Course for the students as part of curriculum in the II year of B.Techprogram as part of mandatory non-credit course.
- 2. Course code (NS2501)
- 3. Time Table
- 4. List of students
- 5. Yoga Asanas practicing by the students
- 6. Attendance
- 7. Report