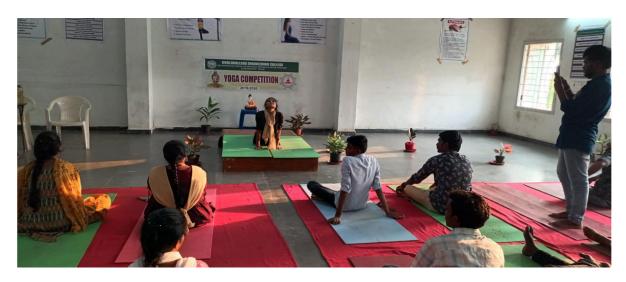

## Yoga:

- Yoga is offered as Course for the students as part of curriculum in the II year of B.Techprogram as part of mandatory non-credit course.
- 2. Course code (NS2501)
- 3. Time Table
- 4. List of students
- 5. Yoga Asanas practicing by the students
- 6. Attendance
- 7. Report