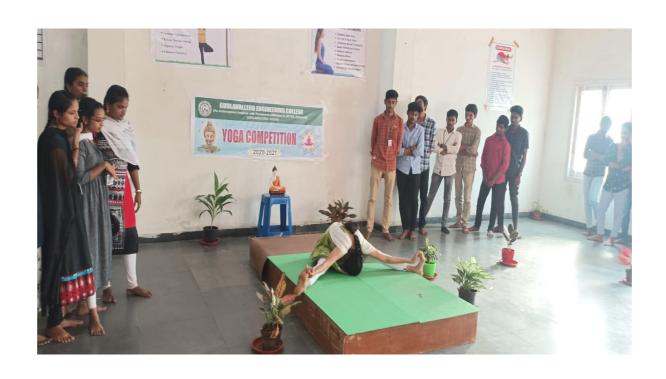

# Capacity development and skills enhancement activities are organised for improving Life Skills in Students

| Academic Year | Name of the activity                          | No. of Students attended |
|---------------|-----------------------------------------------|--------------------------|
| 2021-22       | Develop life skills through<br>Yoga           | 225                      |
| 2020-21       | Develop life skills through<br>Yoga           | 210                      |
| 2019-20       | Develop life skills through<br>Yoga           | 220                      |
| 2018-19       | Develop life skills through<br>Yoga           | 200                      |
| 2017-18       | Awareness on importance of Yoga in daily life | 120                      |

## Yoga:

- Yoga is offered as Course for the students as part of curriculum in the II year of B.Techprogram as part of mandatory non-credit course.
- 2. Course code (NS2501)
- 3. Time Table
- 4. List of students
- 5. Yoga Asanas practicing by the students
- 6. Attendance
- 7. Report