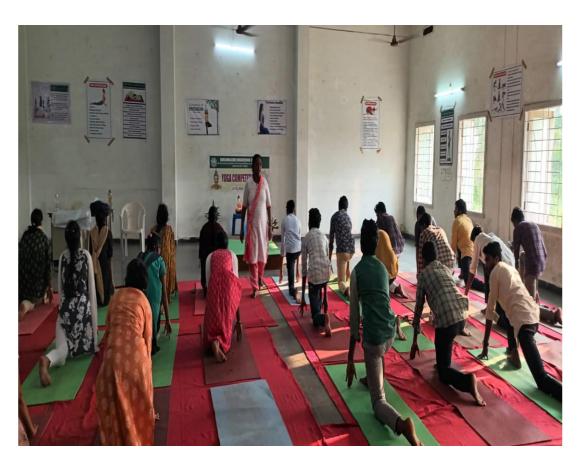

## Yoga:

- Yoga is offered as Course for the students as part of curriculum in the II year of B.Techprogram as part of mandatory non-credit course.
- 2. Course code (NS2501)
- 3. Time Table
- 4. List of students
- 5. Yoga Asanas practicing by the students
- 6. Attendance
- 7. Report

# Capacity development and skills enhancement activities are organised for improving Life Skills in Students

| Academic Year | Name of the activity                          | No. of Students attended |
|---------------|-----------------------------------------------|--------------------------|
| 2021-22       | Develop life skills through<br>Yoga           | 225                      |
| 2020-21       | Develop life skills through<br>Yoga           | 210                      |
| 2019-20       | Develop life skills through<br>Yoga           | 220                      |
| 2018-19       | Develop life skills through<br>Yoga           | 200                      |
| 2017-18       | Awareness on importance of Yoga in daily life | 120                      |