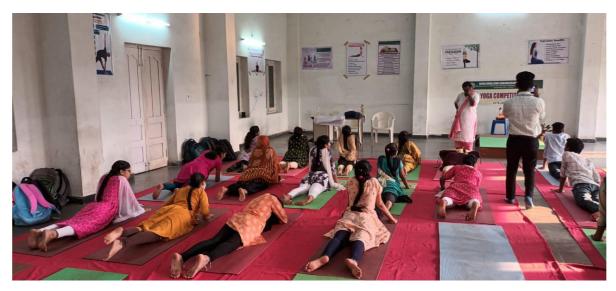

## Yoga:

- Yoga is offered as Course for the students as part of curriculum in the II year of B.Techprogram as part of mandatory non-credit course.
- 2. Course code (NS2501)
- 3. Time Table
- 4. List of students
- 5. Yoga Asanas practicing by the students
- 6. Attendance
- 7. Report