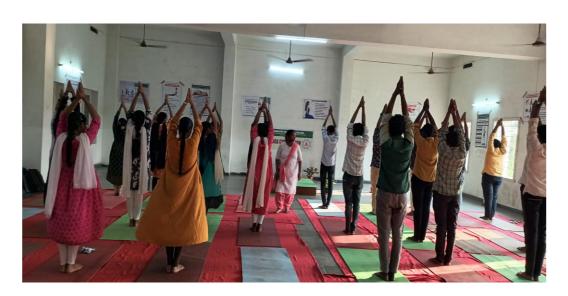

## Yoga:

- Yoga is offered as Course for the students as part of curriculum in the II year of B.Techprogram as part of mandatory non-credit course.
- 2. Course code (NS2501)
- 3. Time Table
- 4. List of students
- 5. Yoga Asanas practicing by the students
- 6. Attendance
- 7. Report

# Capacity development and skills enhancement activities are organised for improving Life Skills in Students

| Academic Year | Name of the activity                          | No. of Students attended |
|---------------|-----------------------------------------------|--------------------------|
| 2021-22       | Develop life skills through<br>Yoga           | 225                      |
| 2020-21       | Develop life skills through<br>Yoga           | 210                      |
| 2019-20       | Develop life skills through<br>Yoga           | 220                      |
| 2018-19       | Develop life skills through<br>Yoga           | 200                      |
| 2017-18       | Awareness on importance of Yoga in daily life | 120                      |