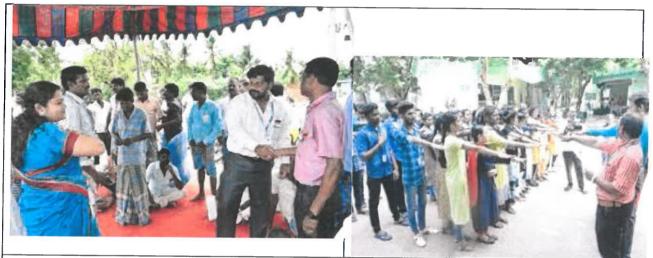

A.Y.: 2019-2020

Activity: Sadhbhavana Yatra - Swatch Bharath, Planitation

**Description**: Yoga helps to become more aware of the body, mind, breath and emotions by watching the processes in the body and mind as a witness. Meditation is an important yoga practice and one of the most powerful tools to help one find the inner Self, to calm and silence the mind, and to attain self-awareness

**Inaugural Function & Yoga Program** 

2 **Principal** PRINCIPAL

Səshadri Rao Gudlavalleru Engineering College Seshadri Rao Knowledge Village Gudlavalleru - 521 356, Krishna District, A.P.

(An Autonomous Institute with Permanent Affiliation to JNTUK, Kakinada) Seshadri Rao Knowledge Village, GUDLAVALLERU - 521356