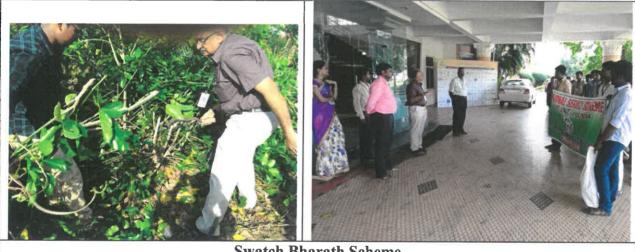

**Swatch Bharath Scheme** 

IOAC

Principal PRINCIPAL

Seshadri Rao Gudlavalleru Engineering College Seshadri Reo Knowledge Village Gudlavalleru - 521 356, Krishna District, A.P.

(An Autonomous Institute with Permanent Affiliation to JNTUK, Kakinada) Seshadri Rao Knowledge Village, GUDLAVALLERU - 521356

ఇంజనీరింగ్ కళాశాల విద్యార్థుల స్పచ్చ భారత్

గుడ్లవల్లేరు, జూలై 15: మండల కేంద్రం గుడ్లపల్లేరు ఇంజనీరింగ్ కళాశాలకు చెందిన ఎస్ఎస్ఎస్ విద్యార్యులు సోమవారం స్పచ్ఛభారత్ కార్యకమాన్ని నిర్వ హించారు. రైల్వేస్టేషన్ రోడ్డుకు ఇరువైపులా ఉన్న పిచ్చిమొక్కలు, చెత్తను తొల గించారు. ఈ కార్యక్రమంలో కళాశాల ప్రిన్సిపాల్ రవీంద్రబాబు, వైస్ ప్రిన్సిపాల్ కరుణ కుమార్, నవీస్ కుమార్, విద్యార్దులు పాల్గొన్నారు.