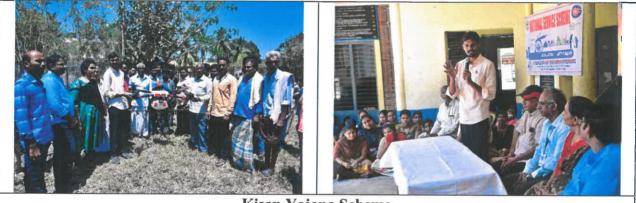

#### Activity: Awareness on Modern Farming Methods

**Description**: These are the farming practices, which are featured by large manpower, capital inputs, and extensive use of equipment like winnowing machines, threshers, and harvesters. Apart from this, it utilizes technologies like selective breeding and the application of chemical fertilizers and pesticides.

Kisan Yojana Scheme

20 Principal PRINCIPAL

Seshadri Rao Gudlavalleru Engineering College Seshadri Rao Knowledge Village Gudlavalleru - 521 356, Krishna District. A.P.

(An Autonomous Institute with Permanent Affiliation to JNTUK, Kakinada) Seshadri Rao Knowledge Village, GUDLAVALLERU - 521356

#### Activity: Youth Parliament awareness program

Description: The Youth Parliament or Youth Parliament Program (YPP), an integral part of the Swatantrata Center, is a liberal public policy think-tank based in India which focuses on ideas and policies that cause human flourishment and India's Future Foundation, Foundation for Democratic Reforms under the leadership of Raghavendar

**Community Service Scheme** 

Principat Z

PRINCIPAL Seshadri Rao Gudlavalleru Engineering College Seshadri Rao Knowledge Village Gudlavalleru - 521 356, Krishna District. A.P.

(An Autonomous Institute with Permanent Affiliation to JNTUK, Kakinada) Seshadri Rao Knowledge Village, GUDLAVALLERU - 521356