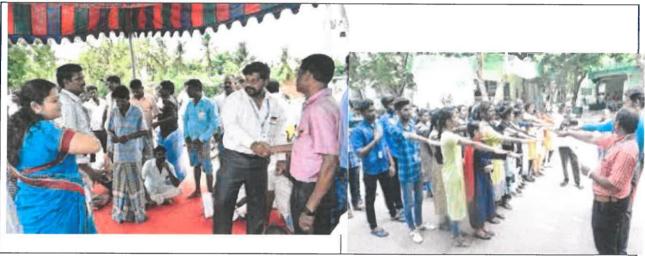

**Inaugural Function & Yoga Program** 

2 **Principal** PRINCIPAL

Səshadri Rao Gudlavalleru Engineering College Seshadri Rao Knowledge Village Gudlavalleru - 521 356, Krishna District, A.P.

(An Autonomous Institute with Permanent Affiliation to JNTUK, Kakinada) Seshadri Rao Knowledge Village, GUDLAVALLERU - 521356

A.Y.: 2019-2020

Activity: Yoga Programme - Life skills

**Description**: Yoga has shown to enhance focus, concentration, comprehension and memory. The poses help to improve physical fitness by improving posture, balance, coordination, and body awareness. Yoga can also help to create an atmosphere of confidence, enthusiasm and non-competitiveness where everyone can succeed.