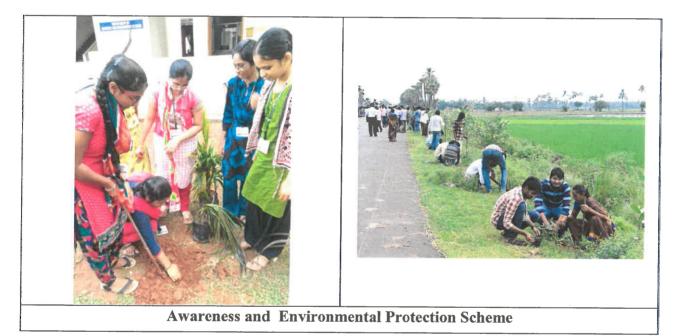

A.Y.: 2019-2020

Activity: Janma Bhumi

**Description**: In Janmabhoomi programme, people's participation is identified as essential to all developmental activities. It was felt that the need to internalise the values of sacrifice, hard work, diligence, discipline, honesty, self-respect and the quest for excellence by the people and all institutions.

IOAC

Principal PRINCIPAL

Soshadri Rao Gudlavaileru Engineering College Seshadri Rao Knowledge Village Gudlavalleru - 521 356, Krishna District, A.P.

(An Autonomous Institute with Permanent Affiliation to JNTUK, Kakinada) Seshadri Rao Knowledge Village, GUDLAVALLERU - 521356