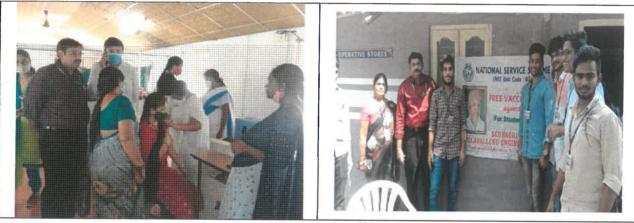

v

A.Y.: 2019-2020

Activity: Health Camp on Skin, Corona virus

**Description**: Another rash that is caused by COVID is an itchy large rash called a viral exanthem. This can be lumpy and flat. It is red in people with lighter skin and brown/black in people with darker skin. It usually heals after a week or so with peeling of the skin.

Awareness Scheme for Community

IOAC

R Principal PRINCIPAL

Seshadri Rao Gudlavalleru Engineering College Seshadri Rao Knowledge Village Gudlavalleru - 521 356, Krishna District. A.P.

(An Autonomous Institute with Permanent Affiliation to JNTUK, Kakinada) Seshadri Rao Knowledge Village, GUDLAVALLERU - 521356