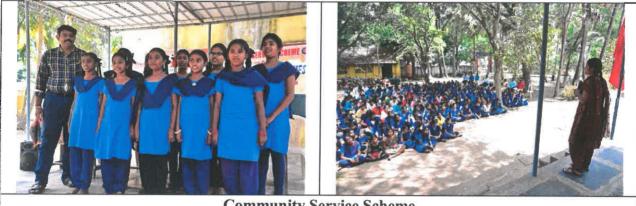

A.Y.: 2019-2020

Activity: Teachers day Celebrations

**Description**: Teachers' Day in India is celebrated on 5th September to commemorate the birth anniversary of Dr. Sarvepalli Radhakrishnan. He was a renowned scholar, recipient of Bharat Ratna, first Vice-President, and second President of independent India.

#### **Community Service Scheme**

IQAC

Z Principal

PRINCIPAL Seshadri Rao Gudlavalleru Engineering College Seshadri Rao Knowledge Village Gudlavalleru - 521 356, Krishna District. A.P.

(An Autonomous Institute with Permanent Affiliation to JNTUK, Kakinada) Seshadri Rao Knowledge Village, GUDLAVALLERU - 521356