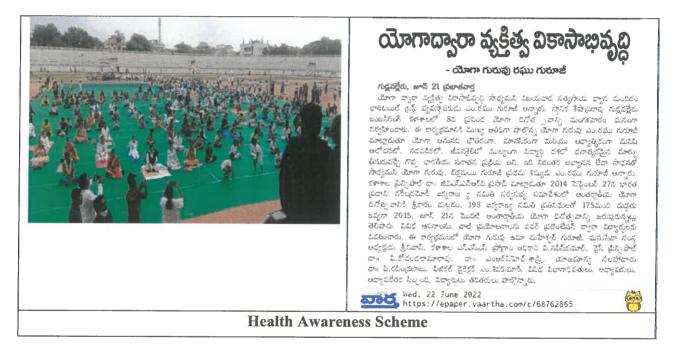

A.Y.: 2019-2020

Activity: Yoga Programme - Life skills

**Description**: Yoga has shown to enhance focus, concentration, comprehension and memory. The poses help to improve physical fitness by improving posture, balance, coordination, and body awareness. Yoga can also help to create an atmosphere of confidence, enthusiasm and non-competitiveness where everyone can succeed.

ఇంజనీరింగ్ కళాశాల విద్యార్థుల స్పచ్చ భారత్

గుడ్లవల్లేరు, జూలై 15: మండల కేంద్రం గుడ్లపల్లేరు ఇంజనీరింగ్ కళాశాలకు చెందిన ఎస్ఎస్ఎస్ విద్యార్యులు సోమవారం స్పచ్ఛభారత్ కార్యకమాన్ని నిర్వ హించారు. రైల్వేస్టేషన్ రోడ్డుకు ఇరువైపులా ఉన్న పిచ్చిమొక్కలు, చెత్తను తొల గించారు. ఈ కార్యక్రమంలో కళాశాల ప్రిన్సిపాల్ రవీంద్రబాబు, వైస్ ప్రిన్సిపాల్ కరుణ కుమార్, నవీస్ కుమార్, విద్యార్దులు పాల్గొన్నారు.