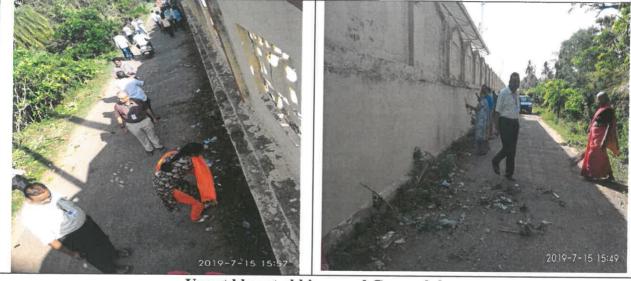

ఇంజనీరింగ్ కళాశాల విద్యార్థుల స్పచ్చ భారత్

గుడ్లవల్లేరు, జూలై 15: మండల కేంద్రం గుడ్లపల్లేరు ఇంజనీరింగ్ కళాశాలకు చెందిన ఎస్ఎస్ఎస్ విద్యార్యులు సోమవారం స్పచ్ఛభారత్ కార్యకమాన్ని నిర్వ హించారు. రైల్వేస్టేషన్ రోడ్డుకు ఇరువైపులా ఉన్న పిచ్చిమొక్కలు, చెత్తను తొల గించారు. ఈ కార్యక్రమంలో కళాశాల ప్రిన్సిపాల్ రవీంద్రబాబు, వైస్ ప్రిన్సిపాల్ కరుణ కుమార్, నవీస్ కుమార్, విద్యార్దులు పాల్గొన్నారు.

**Swatch Bharath Scheme** 

IOAC

Principal PRINCIPAL

Seshadri Rao Gudlavalleru Engineering College Seshadri Reo Knowledge Village Gudlavalleru - 521 356, Krishna District, A.P.

(An Autonomous Institute with Permanent Affiliation to JNTUK, Kakinada) Seshadri Rao Knowledge Village, GUDLAVALLERU - 521356