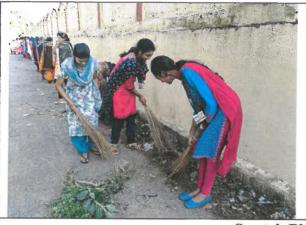

#### Activity: Clean and Green Programme

**Description**: Support sustainable human and ecological use and reuse of remediated land; Minimize impacts to water quality and water resources; • Reduce air toxics emissions and greenhouse gas production; • Minimize material use and waste production; and • Conserve natural resources and energy.

ఇంజనీరింగ్ కళాశాల విద్యార్థుల స్పచ్చ భారత్

గుడ్లవల్లేరు, జూలై 15: మండల కేంద్రం గుడ్లపల్లేరు ఇంజనీరింగ్ కళాశాలకు చెందిన ఎస్ఎస్ఎస్ విద్యార్యులు సోమవారం స్పచ్ఛభారత్ కార్యకమాన్ని నిర్వ హించారు. రైల్వేస్టేషన్ రోడ్డుకు ఇరువైపులా ఉన్న పిచ్చిమొక్కలు, చెత్తను తొల గించారు. ఈ కార్యక్రమంలో కళాశాల ప్రిన్సిపాల్ రవీంద్రబాబు, వైస్ ప్రిన్సిపాల్ కరుణ కుమార్, నవీస్ కుమార్, విద్యార్దులు పాల్గొన్నారు.

**Swatch Bharath Scheme** 

IOAC

Principal PRINCIPAL

Seshadri Rao Gudlavalleru Engineering College Seshadri Reo Knowledge Village Gudlavalleru - 521 356, Krishna District, A.P.

(An Autonomous Institute with Permanent Affiliation to JNTUK, Kakinada) Seshadri Rao Knowledge Village, GUDLAVALLERU - 521356