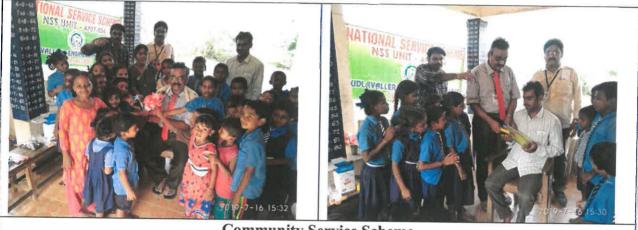

A.Y.: 2019-2020

Activity: Teachers day Celebrations

**Description**: Teachers' Day in India is celebrated on 5th September to commemorate the birth anniversary of Dr. Sarvepalli Radhakrishnan. He was a renowned scholar, recipient of Bharat Ratna, first Vice-President, and second President of independent India.

#### **Community Service Scheme**

IQAC

Z Principal

PRINCIPAL Seshadri Rao Gudlavalleru Engineering College Seshadri Rao Knowledge Village Gudlavalleru - 521 356, Krishna District. A.P.

(An Autonomous Institute with Permanent Affiliation to JNTUK, Kakinada) Seshadri Rao Knowledge Village, GUDLAVALLERU - 521356