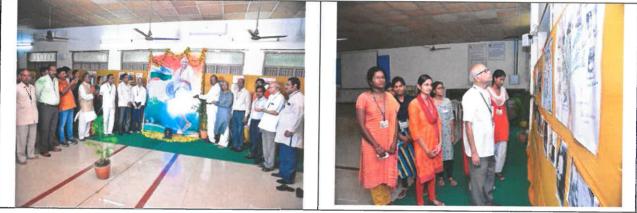

**Inaugural Function & Yoga Program** 

2 **Principal** PRINCIPAL

Səshadri Rao Gudlavalleru Engineering College Seshadri Rao Knowledge Village Gudlavalleru - 521 356, Krishna District, A.P.

(An Autonomous Institute with Permanent Affiliation to JNTUK, Kakinada) Seshadri Rao Knowledge Village, GUDLAVALLERU - 521356

A.Y.: 2019-2020

Activity: Teachers day Celebrations

**Description**: Teachers' Day in India is celebrated on 5th September to commemorate the birth anniversary of Dr. Sarvepalli Radhakrishnan. He was a renowned scholar, recipient of Bharat Ratna, first Vice-President, and second President of independent India.