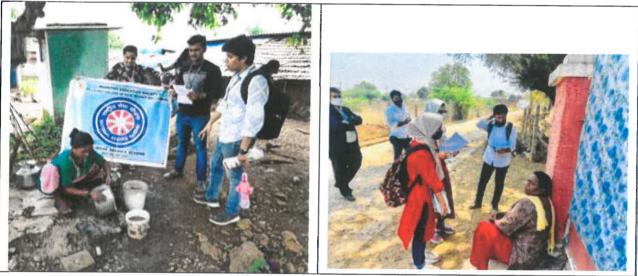

A.Y.: 2019-2020

Activity: Village survey and House hold survey Angaluru

**Description**: Household surveys are questionnaires that are given to a sample of households in a population. Their primary advantage is to provide considerable discretion to the interviewer about the information requested of respondents.

Unnat bharat abhiyan -280 students participated

IQAC

æ Principal PRIMERAL

Seshadri Rao Gudlavalleru Engineering College Seshadri Rao Knowledge Village Gudlavalleru - 521 356, Krishna District, A.P.

(An Autonomous Institute with Permanent Affiliation to JNTUK, Kakinada) Seshadri Rao Knowledge Village, GUDLAVALLERU - 521356

A.Y.: 2019-2020

Activity: Village survey and House hold survey in Panjandrum

**Description**: Household surveys are questionnaires that are given to a sample of households in a population. Their primary advantage is to provide considerable discretion to the interviewer about the information requested of respondents.

Unnat bharat abhiyan -200 students participated

IQAC IQAC

Principal PRINCIPAL

Seshadri Rao Gudlavalleru Engineering College Seshadri Rao Knowledge Village Gudlavalleru - 521 356, Krishna District, A.P.

(An Autonomous Institute with Permanent Affiliation to JNTUK, Kakinada) Seshadri Rao Knowledge Village, GUDLAVALLERU - 521356