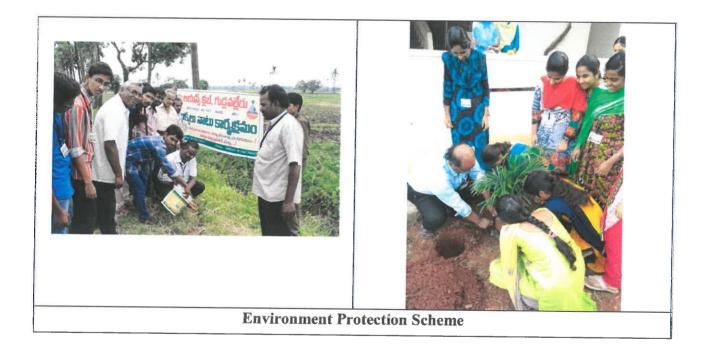

#### Activity: Plantation Programme

**Description**: Plantation of trees in and around the company are meant mainly to reduce air pollution caused by factory emissions, to absorb sound, to prevent soil erosion and to maintain aesthetic value for healthy living.

**Swatch Bharath Scheme** 

IOAC

Principal PRINCIPAL

Seshadri Rao Gudlavalleru Engineering College Seshadri Reo Knowledge Village Gudlavalleru - 521 356, Krishna District, A.P.

(An Autonomous Institute with Permanent Affiliation to JNTUK, Kakinada) Seshadri Rao Knowledge Village, GUDLAVALLERU - 521356