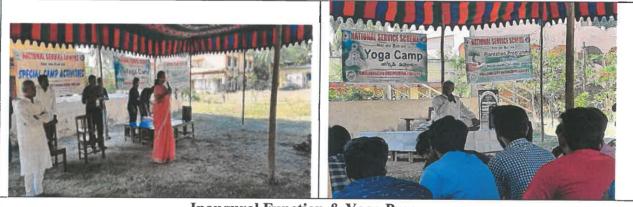

A.Y.: 2019-2020

Activity: Sadhbhavana Yatra - Swatch Bharath, Planitation

**Description**: Yoga helps to become more aware of the body, mind, breath and emotions by watching the processes in the body and mind as a witness. Meditation is an important yoga practice and one of the most powerful tools to help one find the inner Self, to calm and silence the mind, and to attain self-awareness

**Inaugural Function & Yoga Program** 

2 **Principal** PRINCIPAL

Səshadri Rao Gudlavalleru Engineering College Seshadri Rao Knowledge Village Gudlavalleru - 521 356, Krishna District, A.P.

(An Autonomous Institute with Permanent Affiliation to JNTUK, Kakinada) Seshadri Rao Knowledge Village, GUDLAVALLERU - 521356