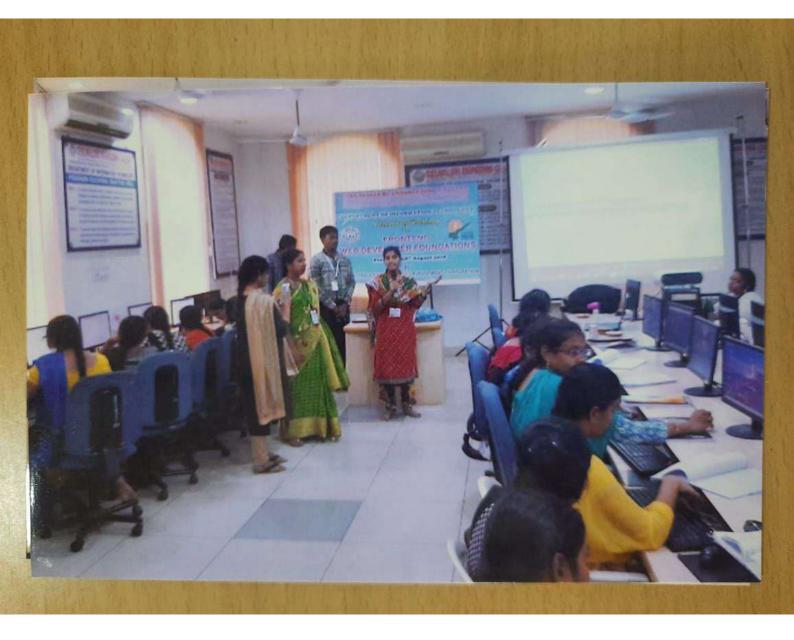

| S. No. | Title of the collaborative activity | Name of the collaborating agency with contact details | Name of the participant             |
|--------|-------------------------------------|-------------------------------------------------------|-------------------------------------|
|        |                                     | 2018 - 2019                                           |                                     |
|        | Automatic Room Light and            |                                                       | M V N L H Sai Nanditha              |
| 1      | Fan Controller using PIR            | Hitech Automation                                     | M Hemanth Vinay Kumar               |
| 1      | Sensors and IOT                     | Hiteen Automation                                     | V Swarna Latha                      |
|        | Selisors and 101                    |                                                       | N Maneesh Kumar                     |
|        |                                     |                                                       | B Vijaya Uma Naga Sai Syam          |
| 2      | IOT based Crop Management           | Hitech Automation                                     | M Rajesh                            |
| 2      | 101 based Crop Management           | Theen Automation                                      | B Subba Reddy                       |
|        |                                     |                                                       | D Surendra                          |
|        |                                     |                                                       | A N V Radha Bhavani                 |
| 2      | Sun Tracking Salar Danal            | Hitech Automation                                     | D V Narasimha Rao                   |
| 3      | Sun Tracking Solar Panel            | Altech Automation                                     | D Naga Raju                         |
|        |                                     |                                                       | Ch Thirumalasai                     |
|        |                                     |                                                       | G Sai Ramya                         |
| A      | IOT based Surveillance              | Hitsch Automation                                     | B Kumar                             |
| 4      | Rover using Rasberry PI             | Hitech Automation                                     | Ch N V Sai Lakshmi                  |
|        |                                     |                                                       | A Khadeer                           |
|        |                                     |                                                       | Akunuri Prudhvi Prasad              |
|        |                                     |                                                       | Allamsetti Yogesh                   |
|        |                                     |                                                       | Aluri Ebenezer                      |
|        |                                     |                                                       | Arava Manikanta                     |
|        |                                     |                                                       | Arepalli Rohini Kumar               |
|        |                                     | ;#:                                                   | Avula Mahesh Reddy                  |
|        |                                     |                                                       | Badam Hari Krishna                  |
|        |                                     |                                                       | Bapatla Avinash                     |
|        |                                     |                                                       | Boddu Sasikanth                     |
|        |                                     |                                                       | Borra Chandra Sekhar                |
|        |                                     |                                                       | Buse Bala Krishna                   |
|        |                                     |                                                       | Bussanaboyina Venkateswara Rao      |
|        |                                     |                                                       | Chandika Nithin                     |
|        |                                     |                                                       | Cheerala Vinay Babu                 |
|        |                                     |                                                       | Chennupalli Kousik Sai              |
|        |                                     |                                                       | Dagani Manoj                        |
|        |                                     |                                                       | Dalli Sri Sai Suresh Jaswanth Reddy |
|        |                                     |                                                       | Daram Premchand                     |
|        |                                     |                                                       | Dasi Veeranjaneyulu                 |