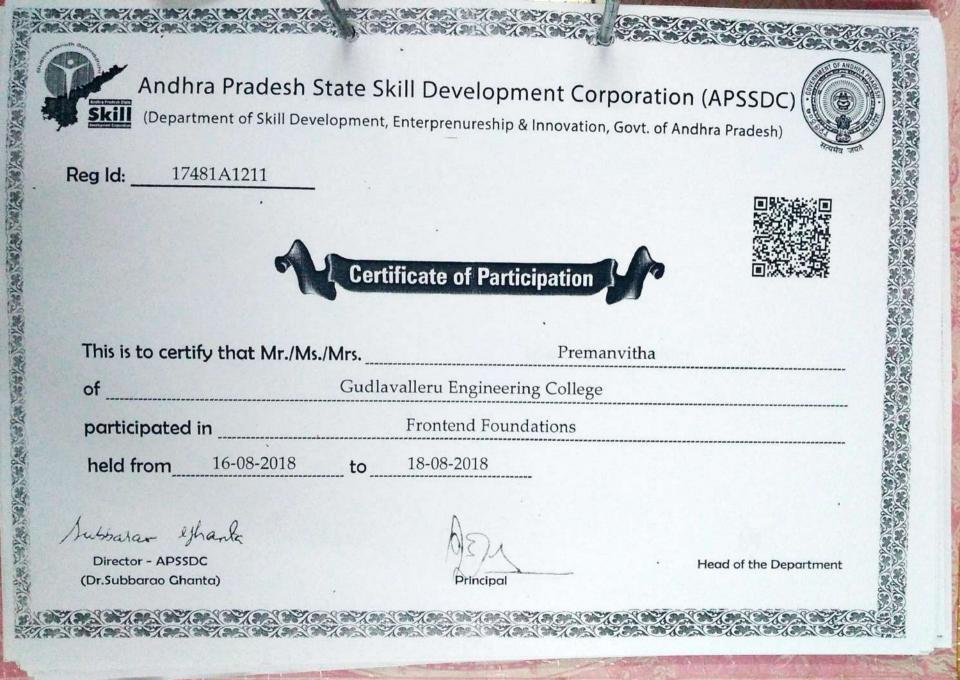

| KUNAPAREDDY NIHARIKA                     | 250/-      | K. Nihanika      |
| 44   | 17481A1245       | KUNDURU PAVANKUMAR REDDY                 | 250/-      | K. Paras         |
| 45   | 17481A1246       | LUKKA JYOTHIRMAI                         | 2501-      | L. Tyothirmai    |
| (46) | 17481A1247       | MANTADA NITHISH KUMAR                    |            | 2 0 1            |
| 47   | 17481A1248       | MATTA RAMYA SRAVANI                      | 250/-      | M. Romya Stavani |
| 48   | 17481A1249       | MENDADALA MONIKA RANI                    | 250        | M-Monika         |
| 49   | 17481A1250       | MOHAMMAD GOUSE KHAN                      | 250        | let 10           |
| 50   | 17481A1251       | MOHAMMAD JABEENA                         | 250        | Jaken NG         |











(An Autonomous Institute With Permanent Affiliation to JNTUK, Kakinada) Seshadri Rao Knowledge Village, Gudlavalleru - 521356

# DEPARTMENT OF INFORMATION TECHNOLOGY

30<sup>th</sup> August, 2018.

### CIRCULAR

Department is going to conduct a three day workshop on "Mobile Application Development using Android" during 6<sup>th</sup> – 8<sup>th</sup> September 2018. The interested students from III B.Tech. may enroll their names with Mr.K.Srikanth, Assistant Professor (Coordinator of workshop) on or before 4th September 2018,

Note : The registration fee is Rs.250/-

100 M

HOD, IT

(An Autonomous Institute with Permanent Affiliation to JNTUK, Kakinada)

Seshadri Rao Knowledge Village, Gudlavalleru – 521356, Krishna District (A.P.)

#### DEPARTMENT OF INFORMATION TECHNOLOGY

A TH