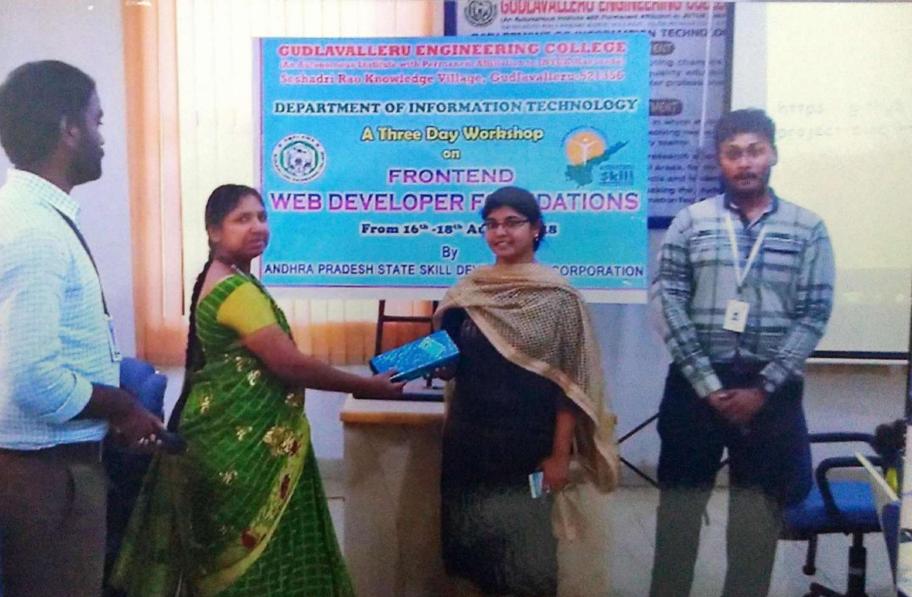

| S. No. | Title of the collaborative activity | Name of the collaborating agency with contact details | Name of the participant             |
|--------|-------------------------------------|-------------------------------------------------------|-------------------------------------|
|        |                                     | 2018 - 2019                                           |                                     |
|        | Automatic Room Light and            |                                                       | M V N L H Sai Nanditha              |
| 1      | Fan Controller using PIR            | Hitech Automation                                     | M Hemanth Vinay Kumar               |
| 1      | Sensors and IOT                     | Hiteen Automation                                     | V Swarna Latha                      |
|        | Selisors and 101                    |                                                       | N Maneesh Kumar                     |
|        |                                     |                                                       | B Vijaya Uma Naga Sai Syam          |
| 2      | IOT based Crop Management           | Hitech Automation                                     | M Rajesh                            |
| 2      | 101 based Crop Management           | Theen Automation                                      | B Subba Reddy                       |
|        |                                     |                                                       | D Surendra                          |
|        |                                     |                                                       | A N V Radha Bhavani                 |
| 2      | Sun Tracking Salar Danal            | Hitech Automation                                     | D V Narasimha Rao                   |
| 3      | Sun Tracking Solar Panel            | Altech Automation                                     | D Naga Raju                         |
|        |                                     |                                                       | Ch Thirumalasai                     |
|        |                                     |                                                       | G Sai Ramya                         |
| A      | IOT based Surveillance              | Hitsch Automation                                     | B Kumar                             |
| 4      | Rover using Rasberry PI             | Hitech Automation                                     | Ch N V Sai Lakshmi                  |
|        |                                     |                                                       | A Khadeer                           |
|        |                                     |                                                       | Akunuri Prudhvi Prasad              |
|        |                                     |                                                       | Allamsetti Yogesh                   |
|        |                                     |                                                       | Aluri Ebenezer                      |
|        |                                     |                                                       | Arava Manikanta                     |
|        |                                     |                                                       | Arepalli Rohini Kumar               |
|        |                                     | ;#:                                                   | Avula Mahesh Reddy                  |
|        |                                     |                                                       | Badam Hari Krishna                  |
|        |                                     |                                                       | Bapatla Avinash                     |
|        |                                     |                                                       | Boddu Sasikanth                     |
|        |                                     |                                                       | Borra Chandra Sekhar                |
|        |                                     |                                                       | Buse Bala Krishna                   |
|        |                                     |                                                       | Bussanaboyina Venkateswara Rao      |
|        |                                     |                                                       | Chandika Nithin                     |
|        |                                     |                                                       | Cheerala Vinay Babu                 |
|        |                                     |                                                       | Chennupalli Kousik Sai              |
|        |                                     |                                                       | Dagani Manoj                        |
|        |                                     |                                                       | Dalli Sri Sai Suresh Jaswanth Reddy |
|        |                                     |                                                       | Daram Premchand                     |
|        |                                     |                                                       | Dasi Veeranjaneyulu                 |