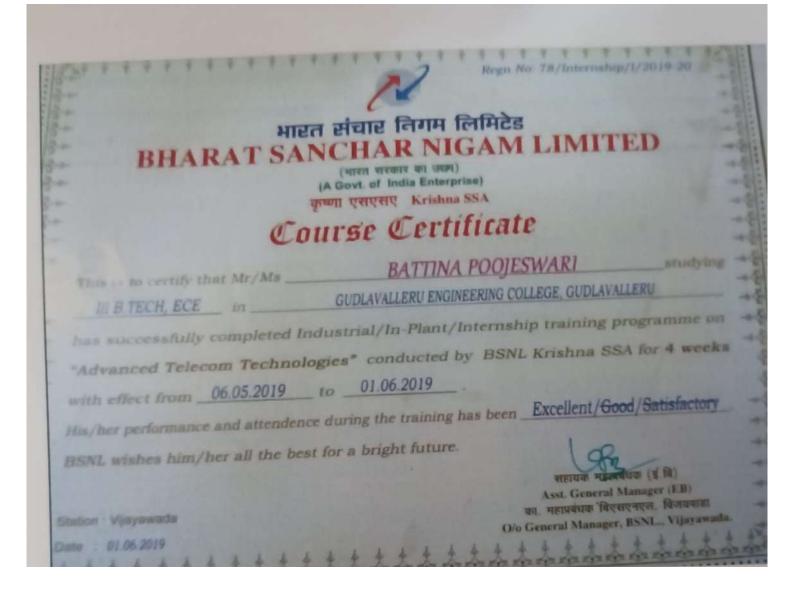

|
|                      | His/her performance and attendence during the training has been Excellent/Good/Satisfactory                                                                        |
| *                    | BSNL wishes him/her all the best for a bright future.                                                                                                              |
| *                    | Asst. General Manager (EB)           তা. শ্ব্রেম্বারত বিত্রত্বপূর্বে, বিত্রব্বারা           Station : Vijayawada           O/o General Manager, BSNL., Vijayawada. |
| Th.                  | Date 01.06.2019                                                                                                                                                    |



# Certificate of Participation

This is to certify that **Mr. Rohith Bala Jaswanth B**, Gudlavalleru Engineering College, India has participated in the **Applied Robotics Control Lab Faculty Development Program** with course certification from **16<sup>th</sup> May 2019 to 24<sup>th</sup> May 2019** under the initiative of "Indo-European Skilling Cluster for Mechatronics and Manufacturing" by European Centre for Mechatronics, Aachen / Germany and Andhra Pradesh State Skill Development Corporation, AP, India and successfully executed the assigned industry project tasks and related software implementation at APS GmbH – European Centre for Mechatronics, Germany

> Conducted by: German Center for Advanced Engineering and Management Studies UG and APS GmbH – European Centre for Mechatronics