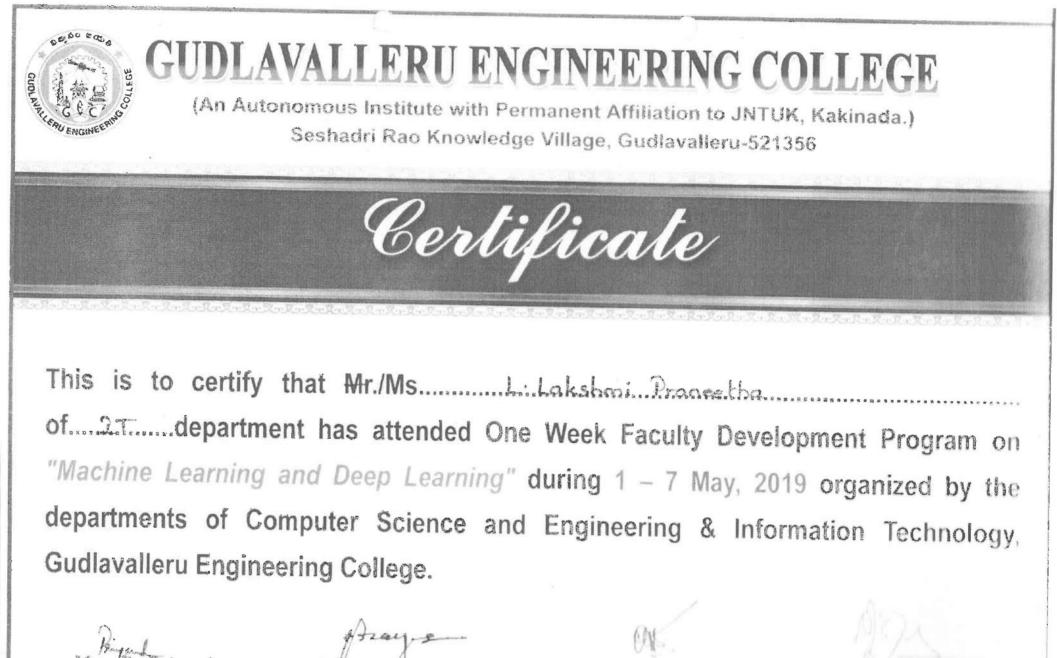

P. Ravindra Rabu HoD -IT Principal 



rs. Ø. Priyanka Co-ordinator

HoD - CSE

Dr. Ch. Kavitha HoD - IT

Dr. P. Ravindra Babu Principal

10 % OG **GUDLAVALLERU ENGINEERING COLLEGE** (An Autonomous Institute with Permanent Affiliation to JNTUK, Kakinada.) Seshadri Rao Knowledge Village, Gudlavalleru-521356 Certificate This is to certify that Mr./Ms...... K. Proneetha of.....department has attended One Week Faculty Development Program on "Machine Learning and Deep Learning" during 1 – 7 May, 2019 organized by the departments of Computer Science and Engineering & Information Technology, Gudlavalleru Engineering College. Dr. Ch. Kavitha Dr. P. Ravindra Rabu Co-ordinator HeD - CSE

11011 - 11

Principal



HaD - CSE

2.送水送水器体置水层水污水污水

Dr. Ch. Kavitha HoD - IT

Dr. P. Ravindra Babu Principal



rs. D. rriyanka Co-ordinator

HoD - CSE

Dr. Ch. Kavitha HoD - IT

Dr. P. Ravindra Babu Principal

### FDP on MACHINE LEARNING and DEEP LEARNING

A one week FDP on MACHINE LEARNING and DEEP LEARNING was conducted during 01-07 May 2019, in Departments of Computer Science and Engineering and Information Technology in Gudlavalleru Engineering College. Resource persons are Dr. V Anil Kumar, Data Scientist, Philips and Dr. V. Anil Kumar, Assistant Professor, IIIT Hyderabad.

The FDP covered concepts of Machine Learning and Deep Learning. Major emphasis is done on how neural networks are playing important role in industry. The workshop mainly focussed on deep learning applications. Hands-on experience using tensorflow and MLaddict. Practice sessions were conducted using winpython and Jupyter N