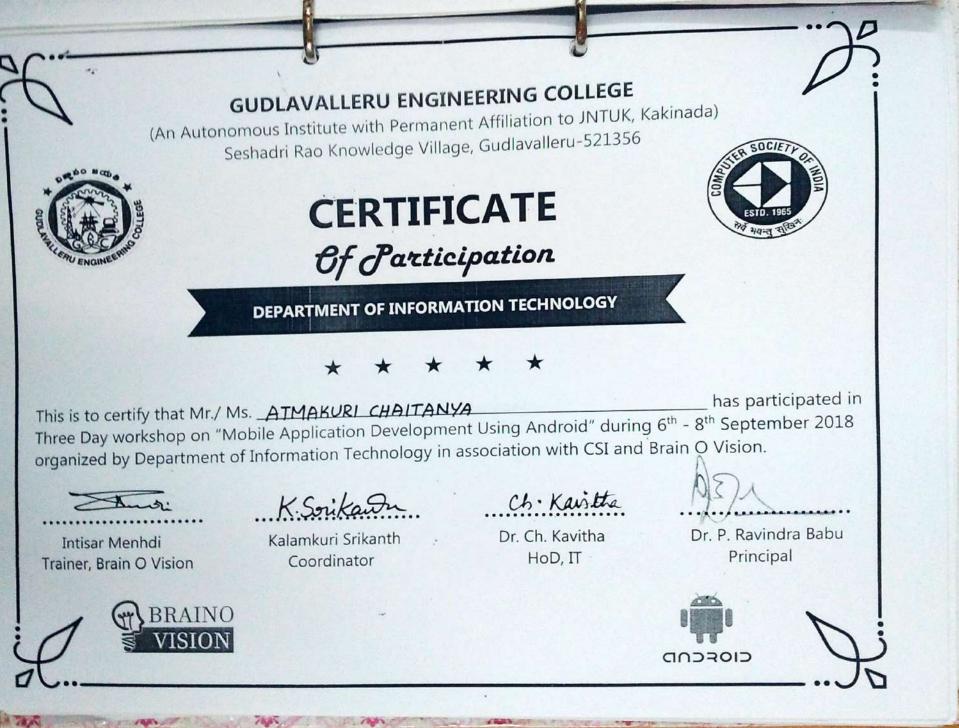

NKA SRI LAKSHMI         | V Szilakshmi V Soilakshmi |
| 16481A12B  | 0 VOORA BRUNDA              | V. Brunda V. Brunda       |
| 16481A12E  | 3 YELLAMATI SASANK          | Y-Savarle Y. Salante      |
| 15481A121  | 5 BATTULA HARSHATH CHOWDARY | B.Harkhall                |
| 15481A123  | 35 DHULIPALLA SAI KRISHNA   | D. carlaight D. Sikill    |
| 1548141    | 222 D. Pavan Krishna        | D. Real                   |
|            |                             |                           |
|            |                             |                           |
|            |                             |                           |
|            |                             |                           |
|            |                             |                           |

COORDINATOR





|     | GUDLAVALLERU ENGINEERING COLLEGE<br>(An Autonomous Institution with permanent affiliation to JNTUK, Kakinada)<br>SESHADRI RAO KNOWLEDGE VILLAGE, GUDLAVALLERU                                                                                                                                                                                                                                                                                                                                                                                                                                                                                                                                      |
|-----|----------------------------------------------------------------------------------------------------------